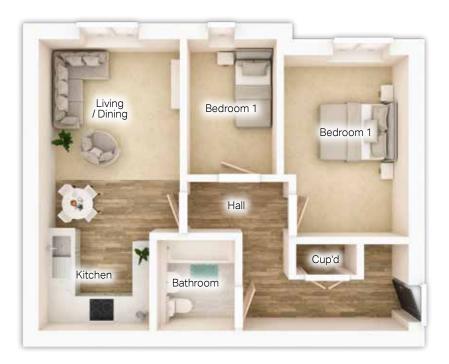

**2 bedroom apartment** Plots 155, 156, 159, 160, 163, 164, 169, 173, 174, 177, 178

PLOTS 155, 156, 159, 160, 163, 164, 169, 173, 174, 177, 178 Living/Dining/Kitchen 7048mm x 3419mm max 23'1" x 11'2" max Bedroom 1 4568mm x 3057mm (max) 15'0" x 10'0" (max) Bedroom 2 3403mm x 2185mm 11'2" x 7'2"

Bathroom 2259mm x 1965mm 7'5" x 6'5"

Computer generated images (CGIs) are not intended to convey an accurate representation of a property, its description, its setting nor its immediate surroundings. Such images are created from an imaginary viewpoint in an area of clean, open space and have been created in a way that is designed to give an impression of the individual design of a particular house or may be used to convey a typical street scene and are not intended to give the impression that any particular home or development will necessarily look like any of the images. Images are for illustrative purposes and final elevations and materials may differ. Dimensions stated are within 50mm (2") but should not be used as a basis for furnishings, furniture or appliance spaces etc. Dimensions for such purposes must be verified against actual site measurements. Please note the handing of plots, door and window positions may vary from the floor plans shown. Please check individual plot details with our sales team.