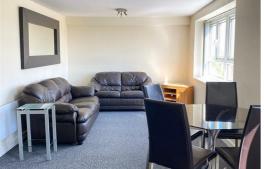

This apartment offers some cracking views over the city and benefits from a spacious open-plan lounge/fully-fitted kitchen (complete with a fridge, freezer, integrated oven and washing machine), two double bedrooms and a modern tiled bathroom.