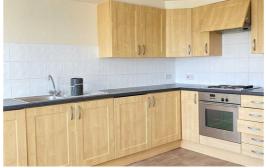

This apartment offers some cracking views over the city and benefits from a spacious open-plan lounge/fully-fitted kitchen (complete with a fridge, freezer, integrated oven and washing machine), two double bedrooms and a modern tiled bathroom.