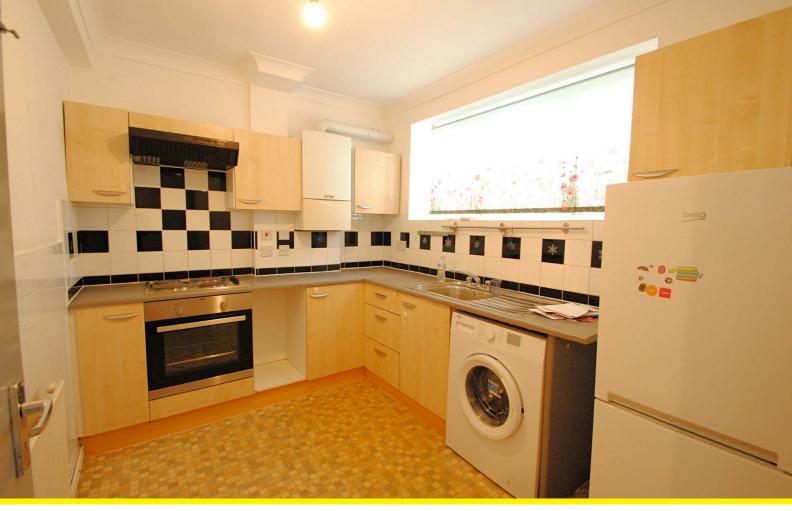

Internally the property is well presented throughout and benefits from amples of living and storage space. comprising of two double bedroom, one large double, good sized reception room, separate modern fully fitted kitchen and a fully tiled three piece suite bathroom. additional benefits includes gas central heating and double glazing throughout.