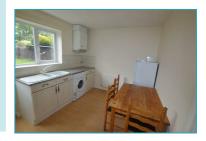

Comprising, entrance porch, spacious lounge, kitchen with diner, first floor family bathroom, one double and one single bedroom. Externally there are lawned gardens to both the front and rear and a large drive offering off-road parking for two vehicles. The property benefits from uPVC double glazing and gas central heating throughout.