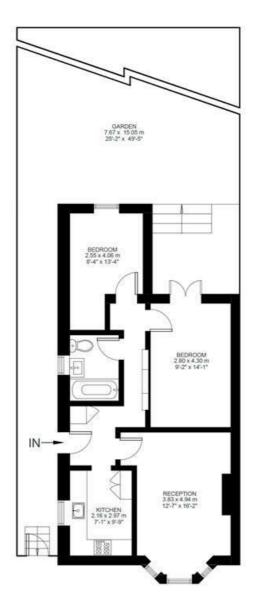

### **Property Details**

A stunning two double bedroom garden flat located in the ever popular Herne Hill. This property comprises a large reception room, bathroom, a separate modern kitchen. and a beautifully cultivated garden. This property is well located in the popular poets pocket corner in Herne Hill just a stones throw from the green and open spaces of Brockwell Park. You'll also be around a six minute walk from Herne Hill station and about a fourteen minute walk from Brixton underground station.

#### Features

- Shared garden
- 2 bedrooms
- Separate Kitchen
- Large reception
- Around a 6 minute walk from Herne Hill
- around a 14 minute walk from Brixton underground station
- Bright and airy throughout

## Milton Road

Lower Ground Floor