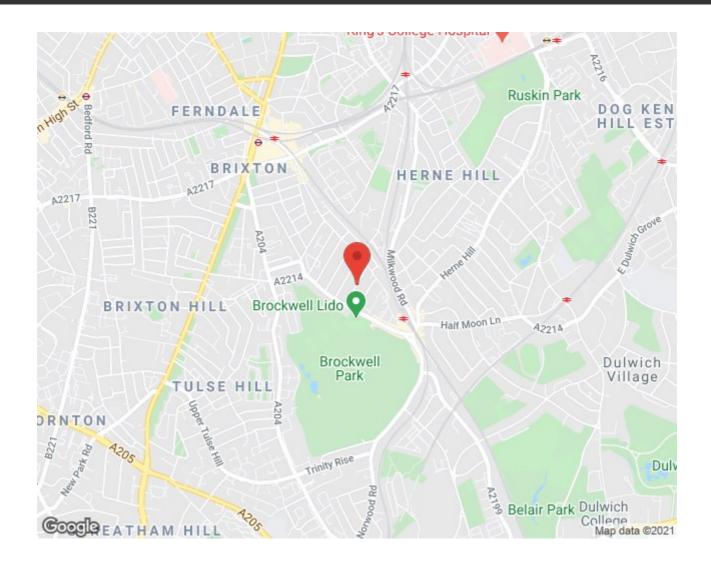

### **Property Details**

A stunning two double bedroom garden flat located in the ever popular Herne Hill. This property comprises a large reception room, bathroom, a separate modern kitchen. and a beautifully cultivated garden. This property is well located in the popular poets pocket corner in Herne Hill just a stones throw from the green and open spaces of Brockwell Park. You'll also be around a six minute walk from Herne Hill station and about a fourteen minute walk from Brixton underground station.

### Milton Road, Herne Hill, SE24