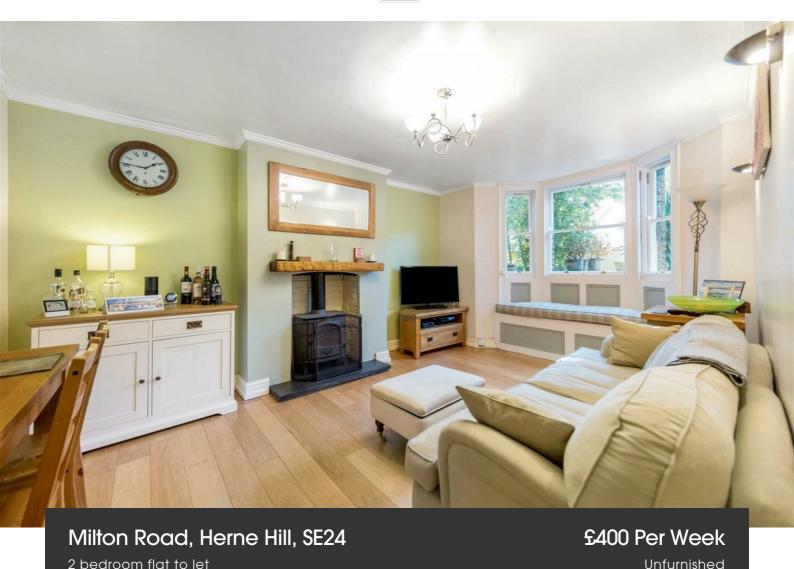

### **Property Details**

A stunning two double bedroom garden flat located in the ever popular Herne Hill. This property comprises a large reception room, bathroom, a separate modern kitchen. and a beautifully cultivated garden. This property is well located in the popular poets pocket corner in Herne Hill just a stones throw from the green and open spaces of Brockwell Park. You'll also be around a six minute walk from Herne Hill station and about a fourteen minute walk from Brixton underground station.

#### Features

- Shared garden
- 2 bedrooms
- Separate Kitchen
- Large reception
- Around a 6 minute walk from Herne Hill
- around a 14 minute walk from Brixton underground station
- Bright and airy throughout

### Milton Road, Herne Hill, SE24