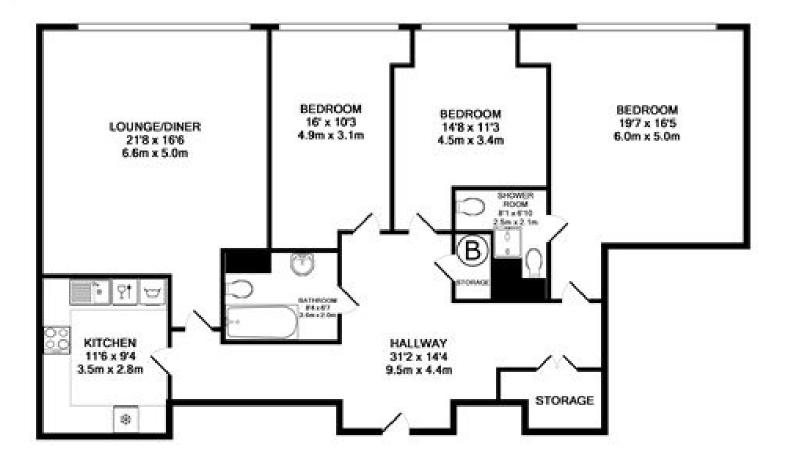

## TOTAL APPROX. FLOOR AREA 1286 SQ.FT. (119.5 SQ.M.)

Whilst every attempt has been made to ensure the accuracy of the floor plan contained here, measurements of doors, windows, rooms and any other items are approximate and no responsibility is taken for any error, omission, or mis-statement. The plan is for illustrative purposes only and should be used as such by any prospective purchaser. The services, systems and appliances shown have not been tested and no guarantee as to their operability or efficiency can be given.