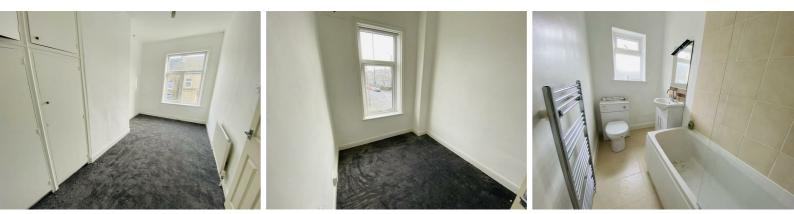

## BEDROOM

Bedroom with fitted storage, double glazed window and central heating radiator.

## BEDROOM

Double glazed window and central heating radiator.

## BATHROOM

Modern fitted bathroom suite in white comprising of low flush W.c, hand wash basin on vanity unit and bath with screen and shower over. Heated towel rail and double glazed window.