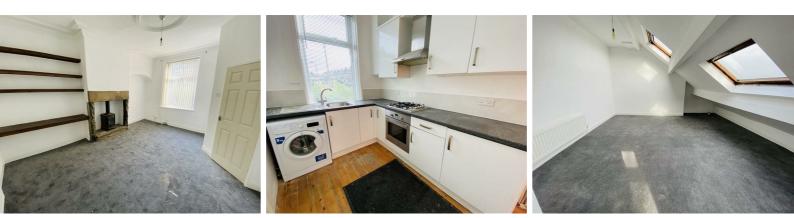

#### LOUNGE

Pleasant reception room with double glazed window and central heating radiator. Original cornice, ceiling rose and feature fire place with inset log burner.

## **KITCHEN**

Modern fitted wall and base units to two sides with a contrasting work surface over. Integrated electric oven with gas hob and extractor over. Double glazed window and wood flooring. Leading to stairs to...

## BEDROOM

Large bedroom with 2 skylight windows and central heating radiator.