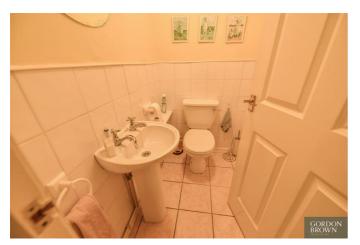

**GUEST WC** 

With a Low level wc, wash hand basin and part tiled walls. Tiled floor.

**External** There is allocated parking for one car. **Floor Plan** 

Area Map