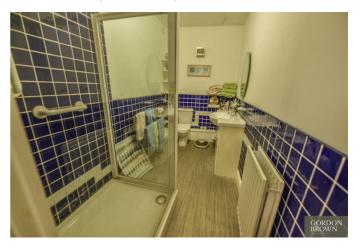

# SHOWER ROOM/WC

5'5" x 10'10" (1.66 x 3.31)

With a low level wc, wash hand basin with cupboards fitted below, double sized walk in shower unit with a shower fitted inset. Double radiator and part tiled walls.