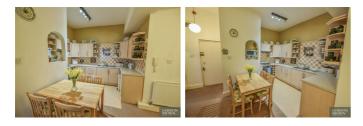

#### **KITCHEN / DINING ROOM**

15'0" x 16'6" (4.58 x 5.03)

A spacious open plan area. The kitchen is fitted with a range of floor and wall units with working surfaces . A sink unit is fitted with a mixer tap.

Built in appliances include a gas hob with an oven fitted below and extractor fan fitted above. The splash backs are tiled. There is a space/ provision for a dining table and internal doors open from the kitchen diner into all of the other rooms within the apartment.