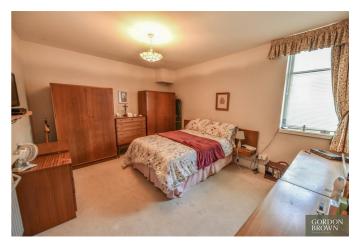

# **DOUBLE BEDROOM ONE**

14'10" x 11'9" (4.53 x 3.59)

This double bedroom has a radiator and a double glazed window overlooks the front aspect.

**DOUBLE BEDROOM TWO** 11'9" x 11'3" (3.59 x 3.45)

This double bedroom has a radiator and a double glazed window overlooks the side aspect. Walk in wardrobe area fitted within the wardrobe units.