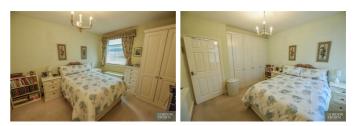

# **DOUBLE BEDROOM ONE**

14'10" x 11'9" (4.53 x 3.59)

This double bedroom has a radiator and a double glazed window overlooks the front aspect.

**DOUBLE BEDROOM TWO** 11'9" x 11'3" (3.59 x 3.45)

This double bedroom has a radiator and a double glazed window overlooks the side aspect. Walk in wardrobe area fitted within the wardrobe units.