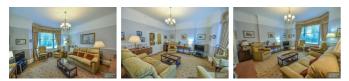

# LOUNGE

16'0" x 17'6" (4.90 x 5.35)

Access directly from the kitchen/diner via double timber glazed doors. This is a beautiful, grand living room which features a large bay window which overlooks the front aspect. Coving is fitted to the ceiling, there is a picture and dado rail fitted to the walls. Two radiators.