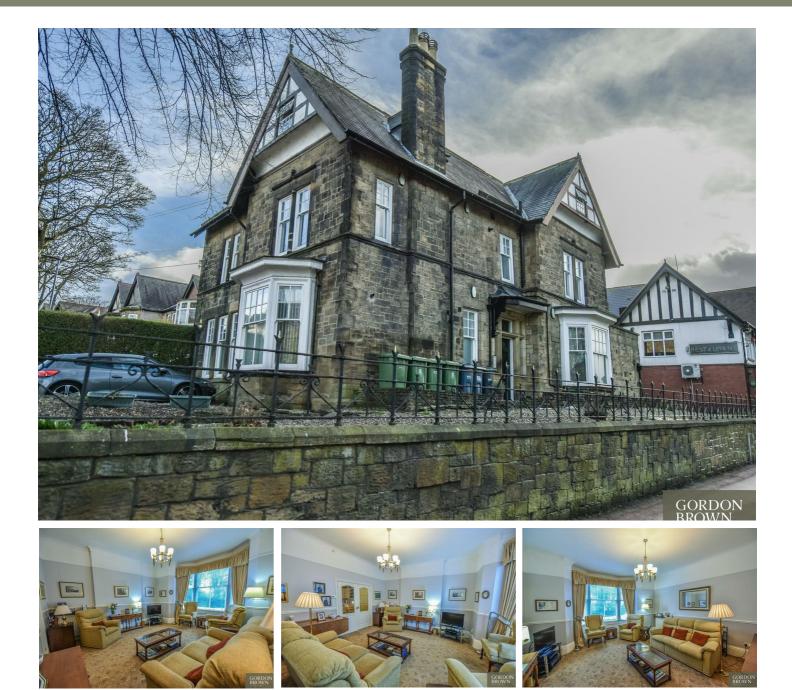

# **Denewell House Denewell Avenue, Gateshead, NE9 5HD** £195,000

Located on Denewell Avenue within central Low Fell, we are delighted to bring to the market this superb conversion apartment which is very grand, spacious and will appeal to someone looking to downsize. The property has off road parking for one car and features two large double bedrooms. The accommodation briefly comprises; Communal reception hallway, apartment lobby, open plan kitchen with dining area, spacious grand living room with bay window, shower room/wc, additional guest wc and two double bedrooms. The second bedroom features a walk in wardrobe. There is also an additional communal laundry room. This apartment is available with no chain and benefits from double glazing and gas central heating via a combi boiler. Viewing is highly recommended.

# LOUNGE

16'0" x 17'6" (4.90 x 5.35)

Access directly from the kitchen/diner via double timber glazed doors. This is a beautiful, grand living room which features a large bay window which overlooks the front aspect. Coving is fitted to the ceiling, there is a picture and dado rail fitted to the walls. Two radiators.