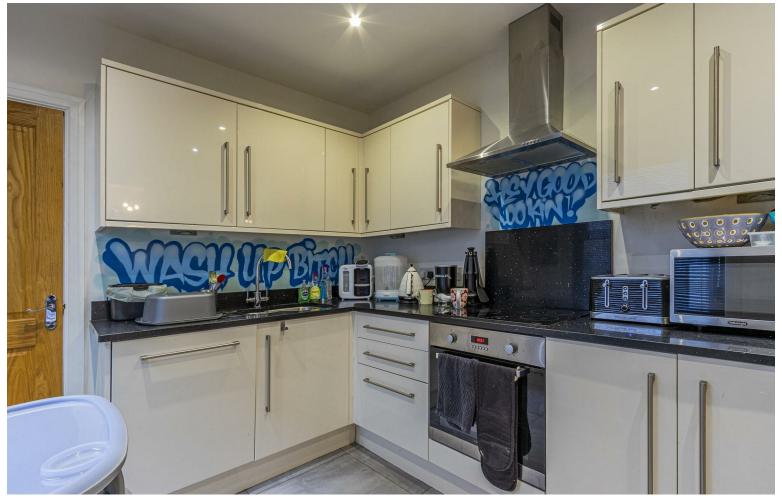

or any other fixtures or fittings Gardens, roof terraces, balconies and communal gardens as well as tenure and lease details cannot have their accuracy guaranteed for intending purchasers. Lease details, service ground rent (where applicable) are given as a guide only and should be checked and confirmed by your solicitor prior to exchange of contracts. No person in the employment of JeffreyRoss Ltd has any authority to make any representation or warranty whatever in relation to this property. Purchase prices, rents or other prices quoted are correct at the date of publication and, unless otherwise stated, exclusive of VAT. Data Protection: We retain the copyright in all advertising materia.















# **Hunter Street**

2 Bedrooms - Cardiff - CF10 5GX - £235,000 Freehold













### Hall

#### Lounge

3.97m x 3.54m (13'0" x 11'7")

### Dining Room

3.4m x 2.83m (11'1" x 9'3")

#### Kitchen

3.34m x 2.87m (10'11" x 9'4")

#### Shower Room

**Utility Area** 

### Landing

#### Bedroom

4.34m x 4.41m (14'2" x 14'5")

#### Bedroom

2.96m x 2.81m (9'8" x 9'2")

## Family Bathroom

5.17m x 2.85m (16'11" x 9'4")

Garden
Enclosed low maintenance rear
garden with wall boundary.







A charming two bedroom terrace that has been much improved by the current owners to include a new kitchen and bathroom(s) and cosmetic improvement throughout. This property was formally a 3 bedroom terrace so the proportions are very generous in places and if required could be easily reconfigured to accommodate an additional bedroom to the existing footprint. The accommodation comprises hal