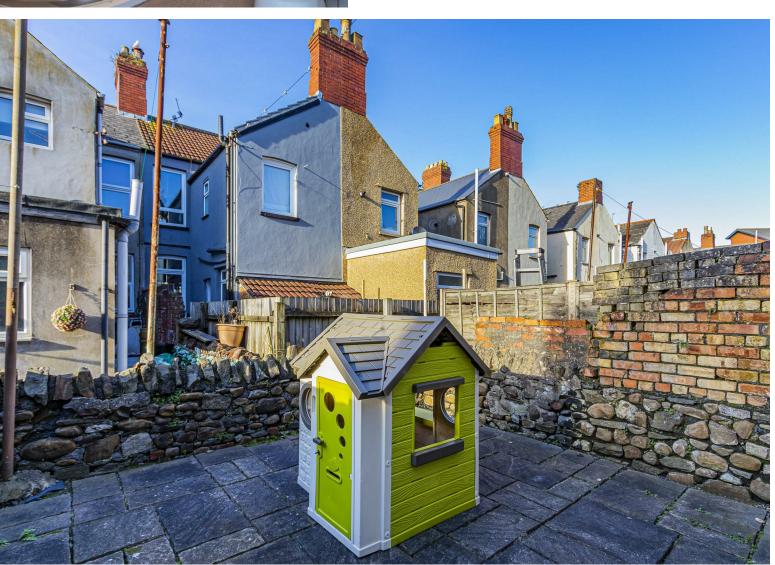

## Family Bathroom

5.17m x 2.85m (16'11" x 9'4")

Garden
Enclosed low maintenance rear
garden with wall boundary.

A charming two bedroom terrace that has been much improved by the current owners to include a new kitchen and bathroom(s) and cosmetic improvement throughout. This property was formally a 3 bedroom terrace so the proportions are very generous in places and if required could be easily reconfigured to accommodate an additional bedroom to the existing footprint. The accommodation comprises hall, bay fronted lounge, dining room, modern fitted kitchen, utility area and shower room with WC to the ground floor. To the first floor are two double bedrooms and superb family bathroom with separate walk in shower. Enclosed rear garden, double glazed and gas central heating.