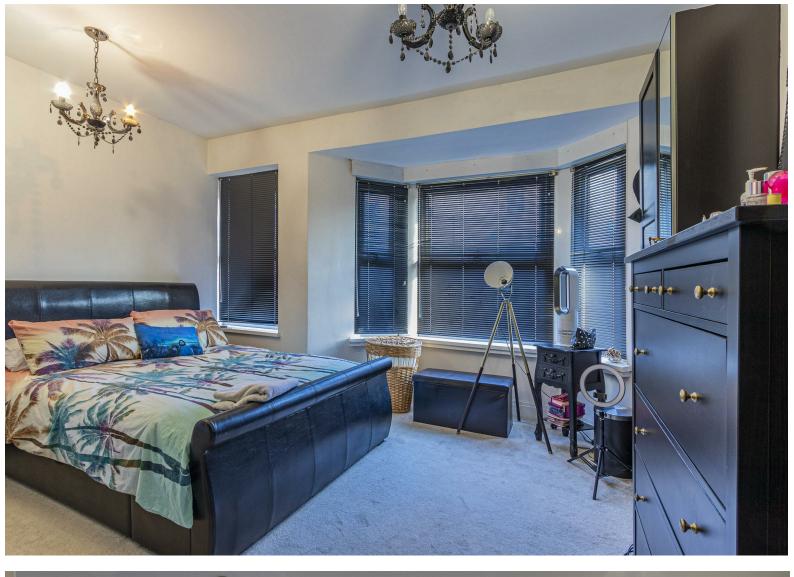

#### Bedroom

4.34m x 4.41m (14'2" x 14'5")

#### Bedroom

2.96m x 2.81m (9'8" x 9'2")