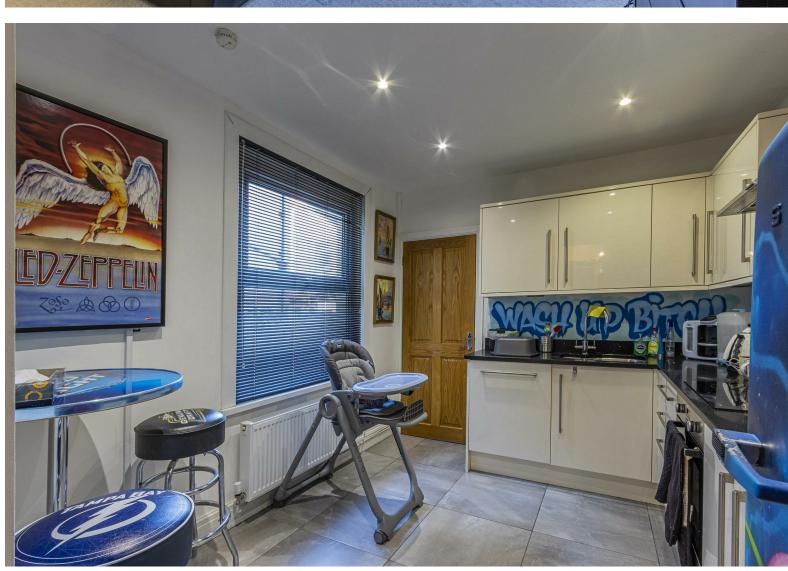

")

Garden
Enclosed low maintenance rear
garden with wall boundary.







A charming two bedroom terrace that has been much improved by the current owners to include a new kitchen and bathroom(s) and cosmetic improvement throughout. This property was formally a 3 bedroom terrace so the proportions are very generous in places and if required could be easily reconfigured to accommodate an additional bedroom to the existing footprint. The accommodation comprises hall, bay fronted lounge, dining room, modern fitted kitchen, utility area and shower room with WC to the ground floor. To the first floor are two double bedrooms and superb family bathroom with separate walk in shower. Enclosed rear garden, double glazed and gas central heating.

• 2 Double Bedrooms

• 2 x Bathrooms

1003.00 sq ft