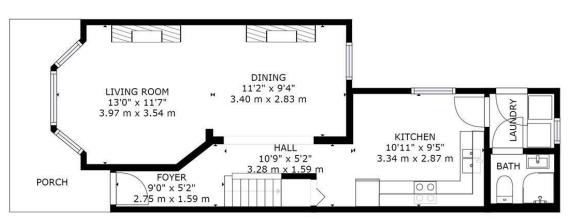

### Hall

#### Lounge

3.97m x 3.54m (13'0" x 11'7")

### Dining Room

3.4m x 2.83m (11'1" x 9'3")

#### Kitchen

3.34m x 2.87m (10'11" x 9'4")

#### Shower Room

**Utility Area** 