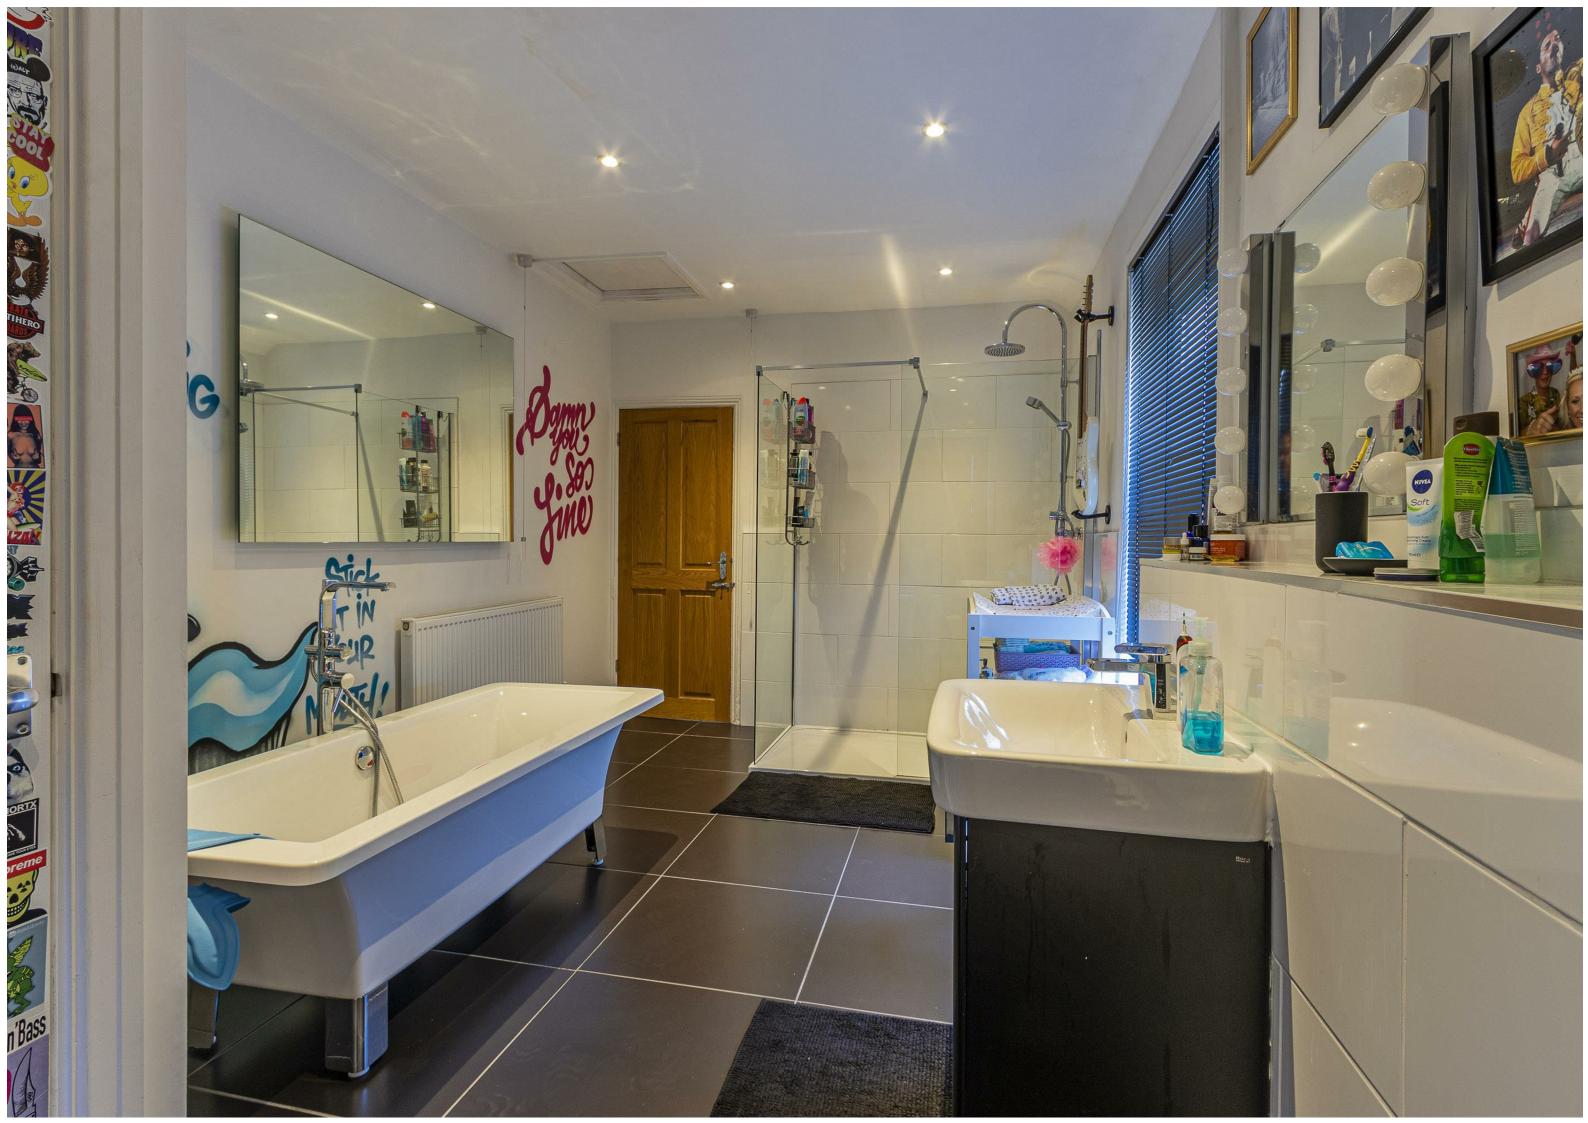

## Family Bathroom

5.17m x 2.85m (16'11" x 9'4")

Garden
Enclosed low maintenance rear
garden with wall boundary.

A charming two bedroom terrace that has been much improved by the current owners to include a new kitchen and bathroom(s) and cosmetic improvement throughout. This property was formally a 3 bedroom terrace so the proportions are very generous in places and if required could be easily reconfigured to accommodate an additional bedroom to the existing footprint. The accommodation comprises hall, bay fronted lounge, dining room, modern fitted kitchen, utility area and shower room with WC to the ground floor. To the first floor are two double bedrooms and superb family bathroom with separate walk in shower. Enclosed rear garden, double glazed and gas central heating.