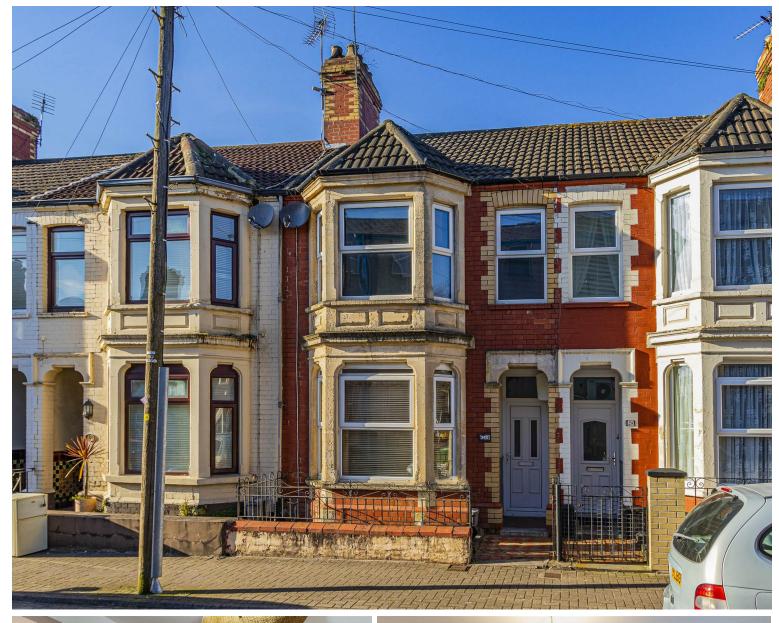

# **Hunter Street**

2 Bedrooms - Cardiff - CF10 5GX - £235,000 Freehold

## Family Bathroom

5.17m x 2.85m (16'11" x 9'4")

Garden
Enclosed low maintenance rear
garden with wall boundary.

A charming two bedroom terrace that has been much improved by the current owners to include a new kitchen and bathroom(s) and cosmetic improvement throughout. This property was formally a 3 bedroom terrace so the proportions are very generous in places and if required could be easily reconfigured to accommodate an additional bedroom to the existing footprint. The accommodation comprises hall, bay fronted lounge, dining room, modern fitted kitchen, utility area and shower room with WC to the ground floor. To the first floor are two double bedrooms and superb family bathroom with separate walk in shower. Enclosed rear garden, double glazed and gas central heating.