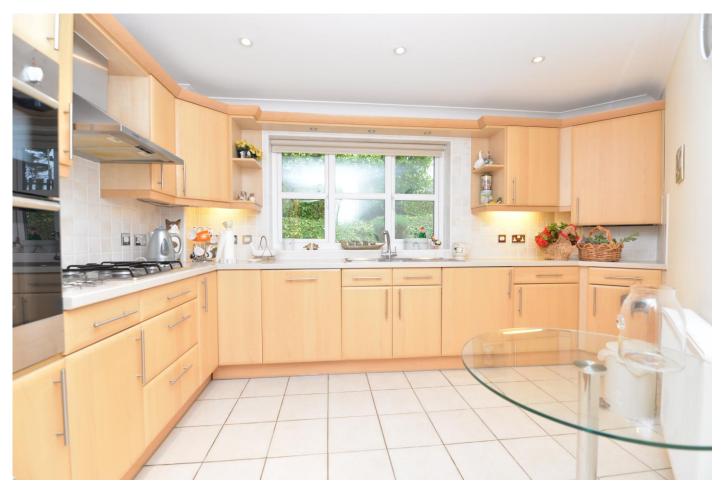

Lovely kitchen/breakfast room fitted with a rage of timber effect units, soft closing doors and drawers and contrasting light worktop with an inset one and a half bowl sink unit with a mixer tap over, integrated washing machine, double electric oven, four burner gas hob and extractor, space for tall fridge freezer and breakfast table, integrated Bosch dishwasher and Hot Point washing machine, part tiled walls, attractive tiled flooring, wall mounted glowworm gas fired boiler concealed in cupboard, under cupboard lighting, recess ceiling spotlights and a lovely outlook