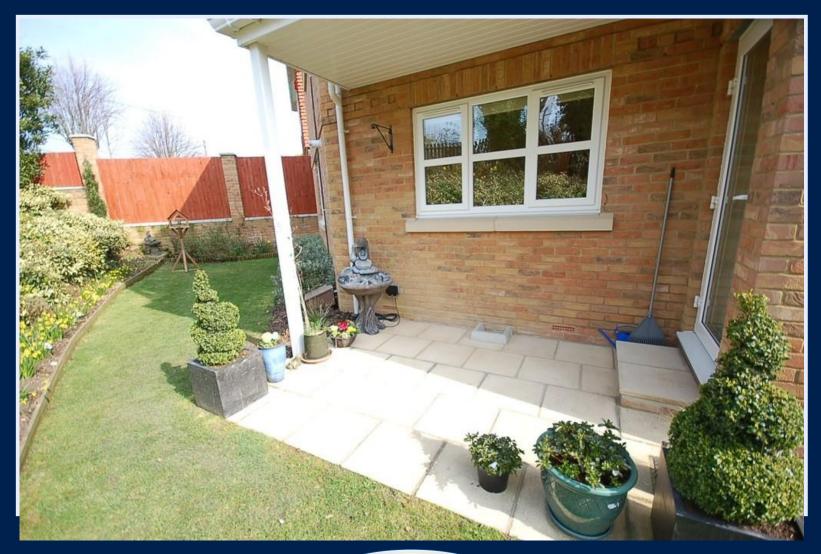

## The Property

Communal entrance door with security entry system

Entrance hall with cloaks cupboard, airing cupboard and security entry phone

Impressive large sitting/dining room with handsome stone fireplace with an inset flame effect electric fire, lovely south facing and private outlook over the communal grounds and a UPVC double glazed door onto the private south facing patio

#### Gardens & Grounds

Lavender Walk stands on particularly well maintained gardens and grounds, the upkeep of which is paid for out of the annual maintenance. This apartment also benefits a private garage and further visitor parking spaces.