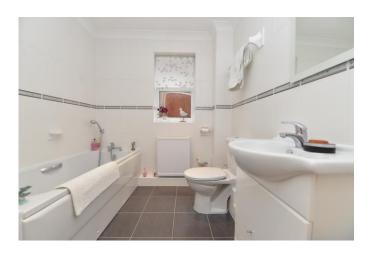

Fully tiled modern bathroom fitted with a white suite comprising a panel bath with a mixer tap and shower attachment over, wash basin with storage beneath, WC, recess ceiling spotlights, extractor fan and tiled flooring