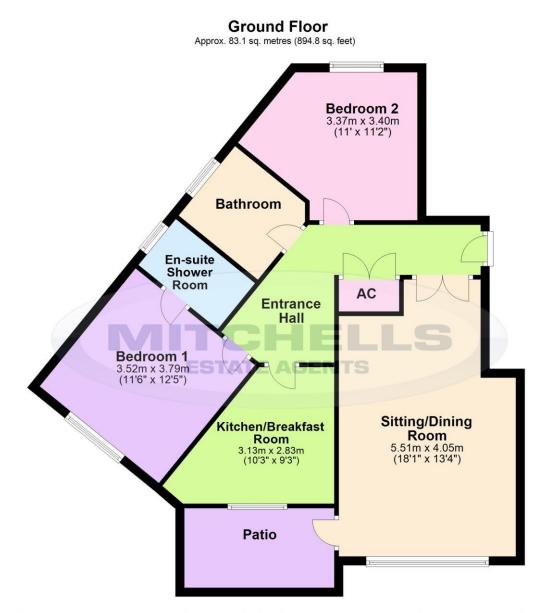

### Services

Mains gas, electric, drainage and water

Council Tax Band D

Energy Performance Rating C Current 77 Potential 78

'Whilst every attempt has been made to ensure the accuracy of this floor plan, the measurements of doors, windows, rooms and any other items are approximate and no responsibility is taken for any error, omission or mis-statement. This plan is for illustrative purposes only and should be used as such by any prospective purchaser.' Plan produced using PlanUp.