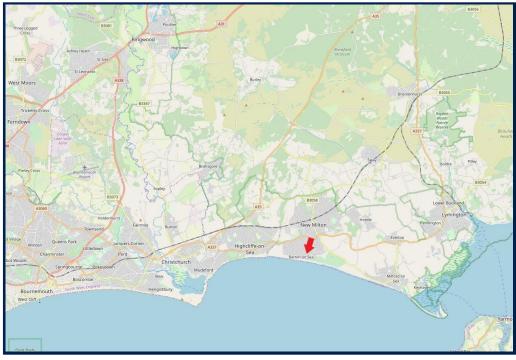

#### Situation

Barton on Sea is a suburb of New Milton and occupies an enviable position on a picturesque stretch of the Solent coastline with stunning views over Christchurch bay to the Isle of Wight and beautiful coastal walks in both directions. Fuelled by its excellent location, the nearby open forest of the New Forest National Park, main line rail links to London Waterloo, quality schooling, luxury restaurants including the renowned Chewton Glen hotel and Pebble Beach on the cliff top, a links style 27 hole golf course Barton on Sea is an extremely popular choice for those relocating to the coast.