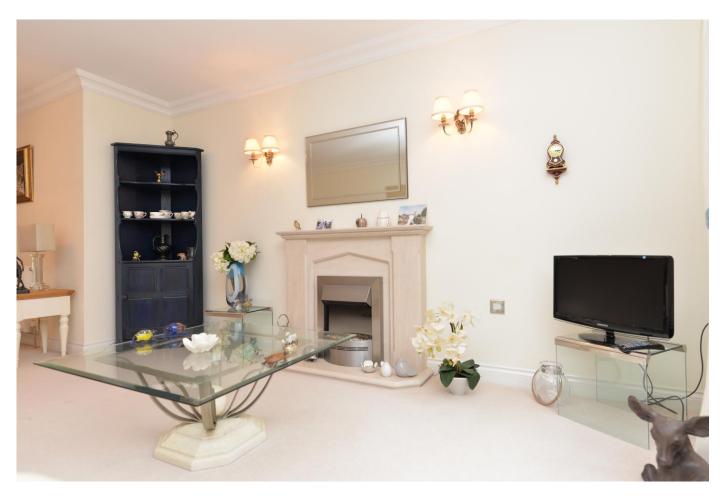

## The Property

Communal entrance door with security entry system

Entrance hall with cloaks cupboard, airing cupboard and security entry phone

Impressive large sitting/dining room with handsome stone fireplace with an inset flame effect electric fire, lovely south facing and private outlook over the communal grounds and a UPVC double glazed door onto the private south facing patio