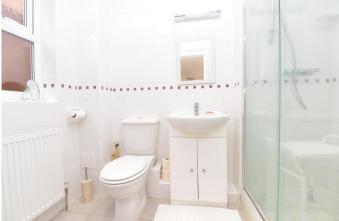

Fully tiled modern bathroom fitted with a white suite comprising a panel bath with a mixer tap and shower attachment over, wash basin with storage beneath, WC, recess ceiling spotlights, extractor fan and tiled flooring