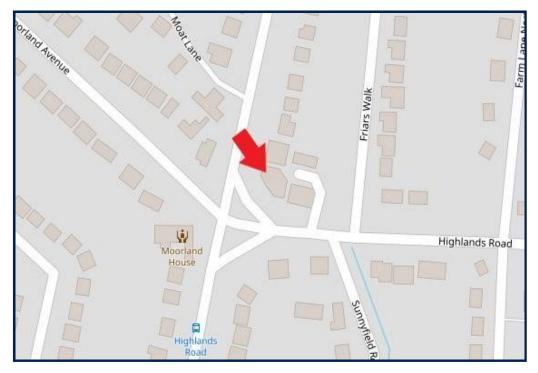

#### Directions

From Mitchells turn right at the traffic lights and proceed along Station Road and take the second right into Barton Court Road. At the crossroads continue across into Barton Court Avenue and take the second turning left into Highlands Road where the entrance to Lavender Walk will be seen immediately on the left hand side.