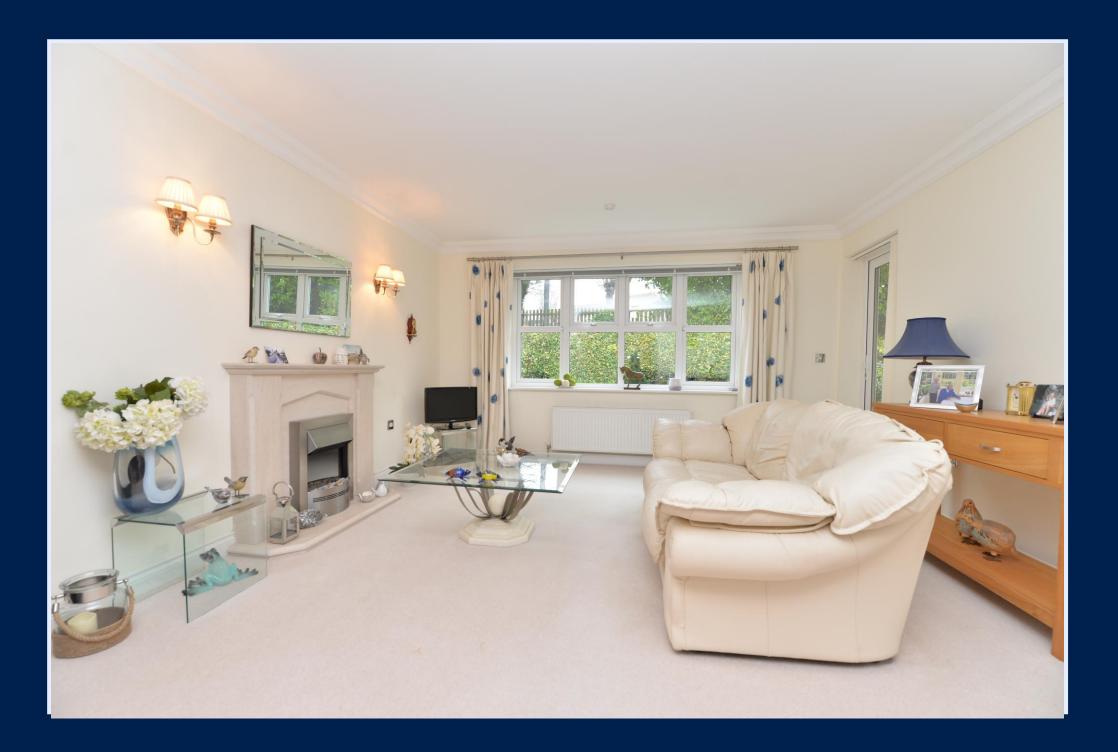

## The Property

Communal entrance door with security entry system

Entrance hall with cloaks cupboard, airing cupboard and security entry phone

Impressive large sitting/dining room with handsome stone fireplace with an inset flame effect electric fire, lovely south facing and private outlook over the communal grounds and a UPVC double glazed door onto the private south facing patio