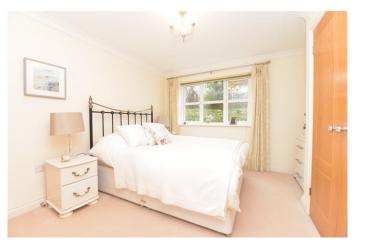

Two double bedrooms with a master bedroom having one double one single built in wardrobe and its own fully tiled ensuite shower room comprising a shower cubicle with thermostatic control shower, wash basin with storage beneath, WC, tiled flooring, chrome ladder style heated towel rail, recess ceiling spotlights and an extractor fan