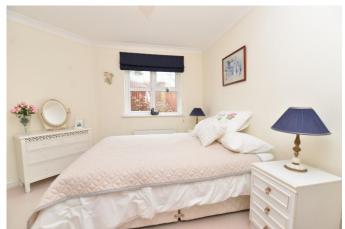

Two double bedrooms with a master bedroom having one double one single built in wardrobe and its own fully tiled ensuite shower room comprising a shower cubicle with thermostatic control shower, wash basin with storage beneath, WC, tiled flooring, chrome ladder style heated towel rail, recess ceiling spotlights and an extractor fan