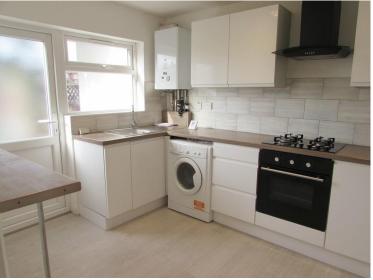

## **ENTRANCE HALL**

**LIVING ROOM** 14' 2" x 10' 9" (4.32m x 3.28m)

**KITCHEN** 13' 0" x 8' 7" (3.96m x 2.62m)

**BATHROOM** 6' 5" x 5' 11" (1.96m x 1.8m)

**LANDING** 

**BEDROOM 1** 14' 2" x 10' 9" (4.32m x 3.28m)