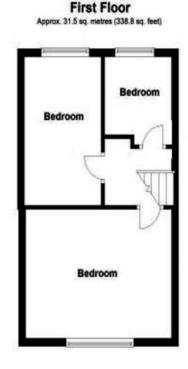

## **ENTRANCE HALL**

**LIVING ROOM** 14' 2" x 10' 9" (4.32m x 3.28m)

**KITCHEN** 13' 0" x 8' 7" (3.96m x 2.62m)

**BATHROOM** 6' 5" x 5' 11" (1.96m x 1.8m)

**LANDING** 

**BEDROOM 1** 14' 2" x 10' 9" (4.32m x 3.28m)

**BEDROOM 2** 12' 5" x 7' 4" (3.78m x 2.24m)

**BEDROOM 3** 6' 8" x 6' 6" (2.03m x 1.98m)

**GARDEN** 

OFF ROAD PARKING

**GARAGE** 

IMP ORTANT NOTE: Paul Graham have not tested any services, heating system, appliances, fixtures or fittings. References to the tenure of a property are based on information supplied by the seller as Paul Graham have not had sight of the title documents. Neither has Paul Graham checked any existing or necessary planning consents, building regul ations or rights of way. Prospective purchasers are advised to obtain verification from their solicitor or surveyor. PLEASE NOTE: All measurements are approximate and represent the maximum dimensions of any room (into bays and alcoves) and a margin of error should be allowed.