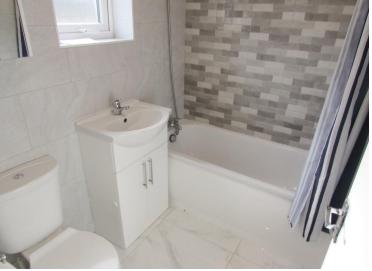

## **ENTRANCE HALL**

**LIVING ROOM** 14' 2" x 10' 9" (4.32m x 3.28m)

**KITCHEN** 13' 0" x 8' 7" (3.96m x 2.62m)

**BATHROOM** 6' 5" x 5' 11" (1.96m x 1.8m)

**LANDING** 

**BEDROOM 1** 14' 2" x 10' 9" (4.32m x 3.28m)