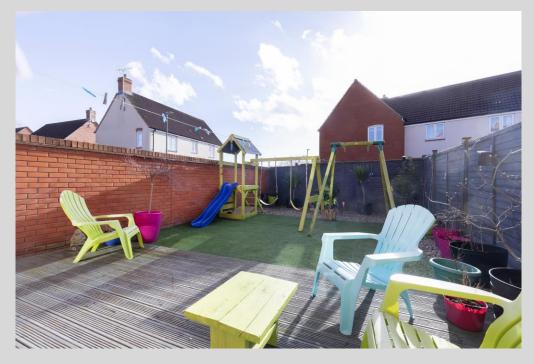

## Nightingale Way, Tewkesbury GL20 7TW

A well presented three bedroom semi detached family home in Walton Cardiff. The accommodation is a good size throughout and comprises of :- Entrance hall, a living room, kitchen / diner which with French doors leading to a low maintenance rear garden with decking area and artificial grass. Just off the kitchen is a useful utility room with extra storage, lastly downstairs is a WC. Upstairs offers two double bedrooms and a large single bedroom, the main bedroom benefits from built in wardrobes and en-suite shower room and there is also a family bathroom with shower over the bath. To the side of the house is allocated parking for four cars and a garage. The property further benefits from gas central heating, great transport links to the M5 and is close by to amenities.