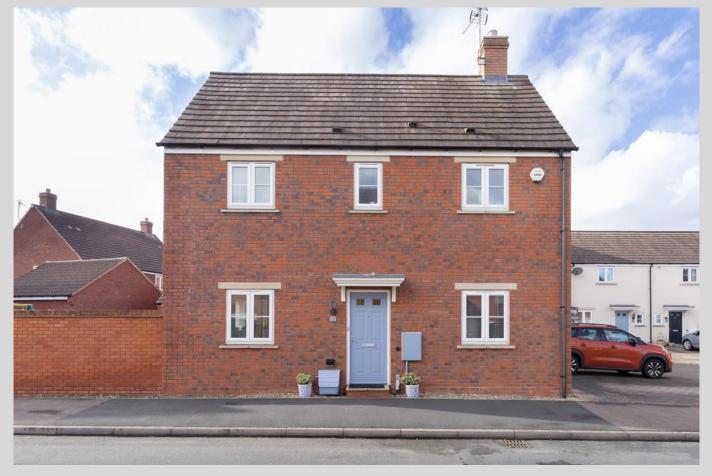

## Nightingale Way, Tewkesbury GL20 7TW

A well presented three bedroom semi detached family home in Walton Cardiff. The accommodation is a good size throughout and comprises of :- Entrance hall, a living room, kitchen / diner which with French doors leading to a low maintenance rear garden with decking area and artificial grass. Just off the kitchen is a useful utility room with extra storage, lastly downstairs is a WC. Upstairs offers two double bedrooms and a large single bedroom, the main bedroom benefits from built in wardrobes and en-suite shower room and there is also a family bathroom with shower over the bath. To the side of the house is allocated parking for four cars and a garage. The property further benefits from gas central heating, great transport links to the M5 and is close by to amenities.