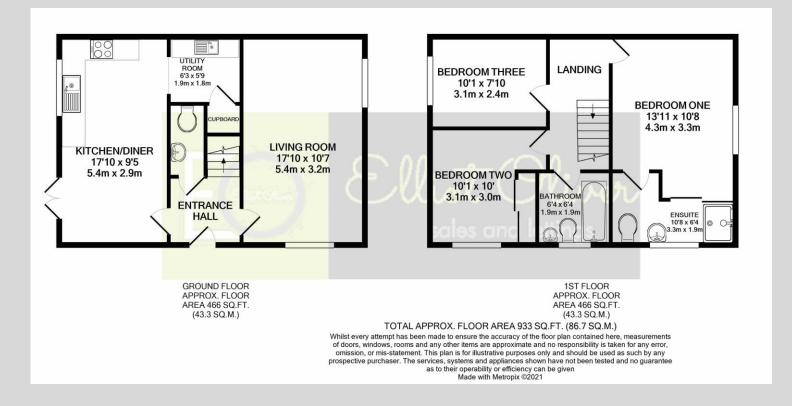

## Nightingale Way, Tewkesbury GL20 7TW

A well presented three bedroom semi detached family home in Walton Cardiff. The accommodation is a good size throughout and comprises of :- Entrance hall, a living room, kitchen / diner which with French doors leading to a low maintenance rear garden with decking area and artificial grass. Just off the kitchen is a useful utility room with extra storage, lastly downstairs is a WC. Upstairs offers two double bedrooms and a large single bedroom, the main bedroom benefits from built in wardrobes and en-suite shower room and there is also a family bathroom with shower over the bath. To the side of the house is allocated parking for four cars and a garage. The property further benefits from gas central heating, great transport links to the M5 and is close by to amenities.