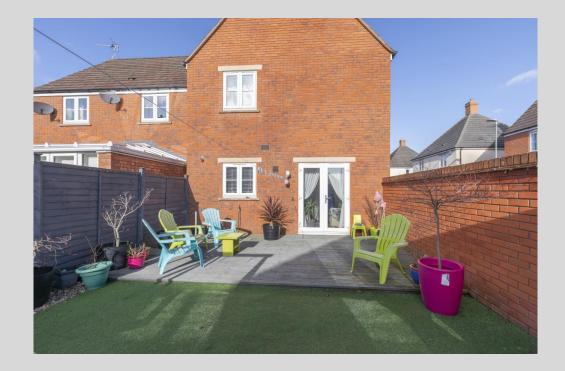

## Nightingale Way, Tewkesbury GL20 7TW

A well presented three bedroom semi detached family home in Walton Cardiff. The accommodation is a good size throughout and comprises of :- Entrance hall, a living room, kitchen / diner which with French doors leading to a low maintenance rear garden with decking area and artificial grass. Just off the kitchen is a useful utility room with extra storage, lastly downstairs is a WC. Upstairs offers two double bedrooms and a large single bedroom, the main bedroom benefits from built in wardrobes and en-suite shower room and there is also a family bathroom with shower over the bath. To the side of the house is allocated parking for four cars and a garage. The property further benefits from gas central heating, great transport links to the M5 and is close by to amenities.