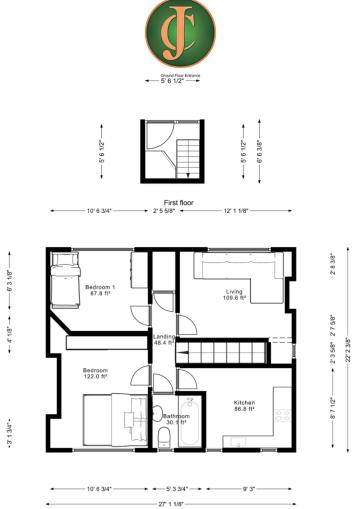

## Martin Crescent, Croydon

£320,000

James Chiltern is proud to present this absolutely stunning two bed, first floor maisonette to market.

The property comprises of two double bedrooms, spacious lounge, modern kitchen, private garden with a powered summer house and off-street parking.

- Great Location
- Good Transport Links
- Off-Street Parking
- Private Garden
- Summerhouse