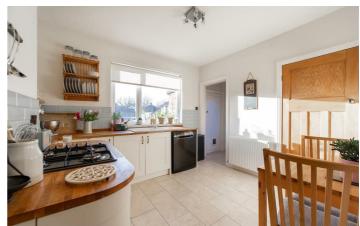

Internally, the property is presented to a high standard and has been upgraded by the current owners, briefly comprising: entrance porch, lounge with bay window and feature fireplace, the spacious kitchen has been recently fitted and leads to separate storage cupboards. To the first floor there are two good size double bedrooms, both with a storage cupboard. The bathroom is modern and has been upgraded to a good standard.

Kitchen 13'3" x 12'4" (4.06 x 3.78)