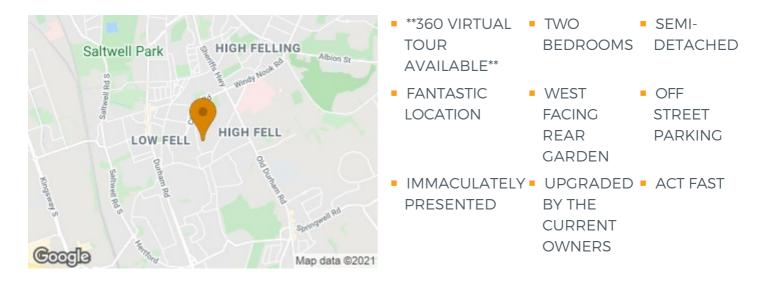

## Low Fell Gateshead, NE9 6TL

\*\*360 VIRTUAL TOUR\*\* - POPULAR LOCATION - SEMI-DETACHED HOME - IMMACULATELY PRESENTED Brunton Residential are delighted to offer to the market this well presented 2 bedroom semi-detached home, located on Lanthwaite Road, Low Fell. Located close to the amenities of Durham Road, the property is situated close to popular local schools and provides easy access to transport links, including the A1. Viewing is highly recommended.

Externally there are front and rear gardens, the rear garden being west facing. There is also off-street parking for 2 cars.

Viewing is highly recommended, act fast to avoid disappointment.

Tenure: Leasehold.