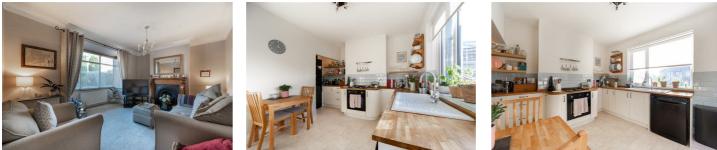

Internally, the property is presented to a high standard and has been upgraded by the current owners, briefly comprising: entrance porch, lounge with bay window and feature fireplace, the spacious kitchen has been recently fitted and leads to separate storage cupboards. To the first floor there are two good size double bedrooms, both with a storage cupboard. The bathroom is modern and has been upgraded to a good standard.