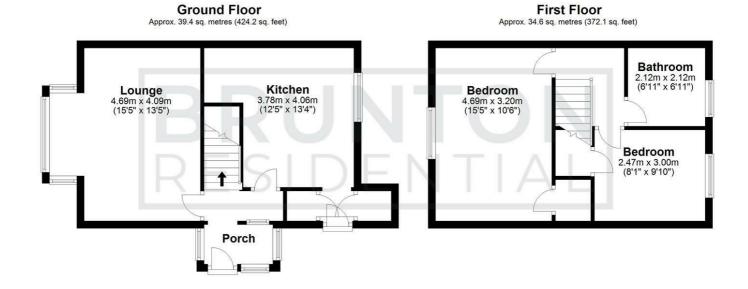

### ON THE GROUND FLOOR

#### Bedroom

Bathroom

Disclaimer.

9'10" x 8'1" (3.00 x 2.47)

6'11" x 6'11" (2.12 x 2.12)

Porch

Hall

Lounge 15'4" x 13'5" (4.69 x 4.09)

Kitchen 13'3" x 12'4" (4.06 x 3.78)

### ON THE FIRST FLOOR

### Bedroom

15'4" x 10'5" (4.69 x 3.20)

bruntonresidential.com

bruntonresidential.com

Total area: approx. 74.0 sq. metres (796.2 sq. feet) All measurements are approximate and are for illustration only. Plan produced using PlanUp.