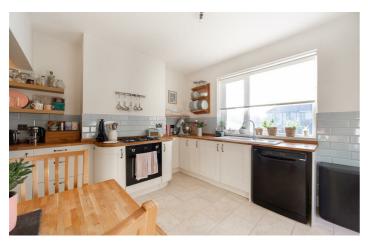

Internally, the property is presented to a high standard and has been upgraded by the current owners, briefly comprising: entrance porch, lounge with bay window and feature fireplace, the spacious kitchen has been recently fitted and leads to separate storage cupboards. To the first floor there are two good size double bedrooms, both with a storage cupboard. The bathroom is modern and has been upgraded to a good standard.

Kitchen 13'3" x 12'4" (4.06 x 3.78)