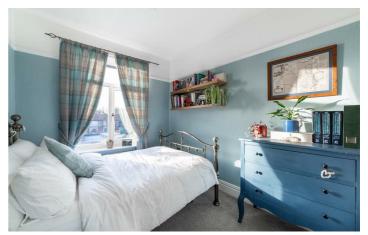

Internally, the property is presented to a high standard and has been upgraded by the current owners, briefly comprising: entrance porch, lounge with bay window and feature fireplace, the spacious kitchen has been recently fitted and leads to separate storage cupboards. To the first floor there are two good size double bedrooms, both with a storage cupboard. The bathroom is modern and has been upgraded to a good standard.

#### Bedroom

Bathroom

Disclaimer.

9'10" x 8'1" (3.00 x 2.47)

6'11" x 6'11" (2.12 x 2.12)

Porch

Hall

Lounge 15'4" x 13'5" (4.69 x 4.09)