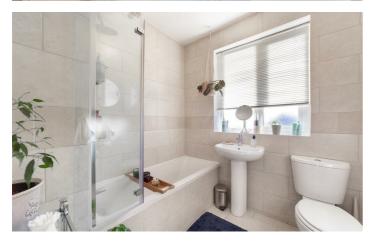

Internally, the property is presented to a high standard and has been upgraded by the current owners, briefly comprising: entrance porch, lounge with bay window and feature fireplace, the spacious kitchen has been recently fitted and leads to separate storage cupboards. To the first floor there are two good size double bedrooms, both with a storage cupboard. The bathroom is modern and has been upgraded to a good standard.

#### Bedroom

Bathroom

Disclaimer.

9'10" x 8'1" (3.00 x 2.47)

6'11" x 6'11" (2.12 x 2.12)

Porch

Hall

Lounge 15'4" x 13'5" (4.69 x 4.09)