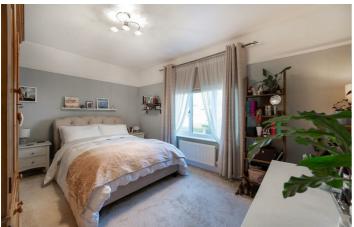

Internally, the property is presented to a high standard and has been upgraded by the current owners, briefly comprising: entrance porch, lounge with bay window and feature fireplace, the spacious kitchen has been recently fitted and leads to separate storage cupboards. To the first floor there are two good size double bedrooms, both with a storage cupboard. The bathroom is modern and has been upgraded to a good standard.

### Bedroom

15'4" x 10'5" (4.69 x 3.20)

bruntonresidential.com

bruntonresidential.com

Total area: approx. 74.0 sq. metres (796.2 sq. feet) All measurements are approximate and are for illustration only. Plan produced using PlanUp.