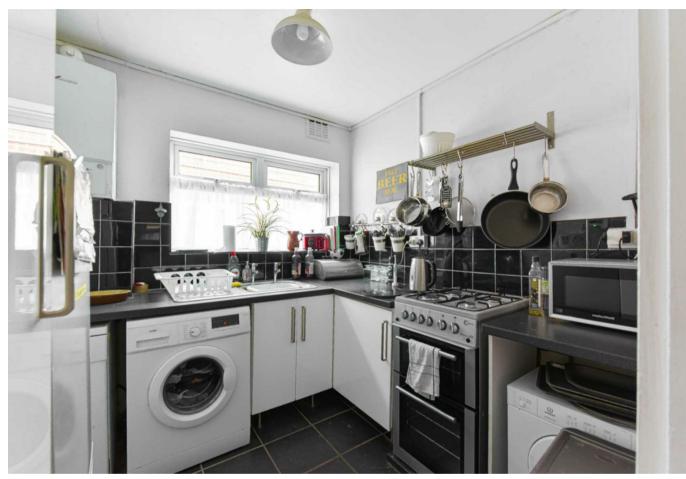

The property offers a modern kitchen with a range of white units and granite effect work surfaces, and a stylish bathroom which has been refitted.

There are two double bedrooms including the 15ft Master bedroom, and a spacious