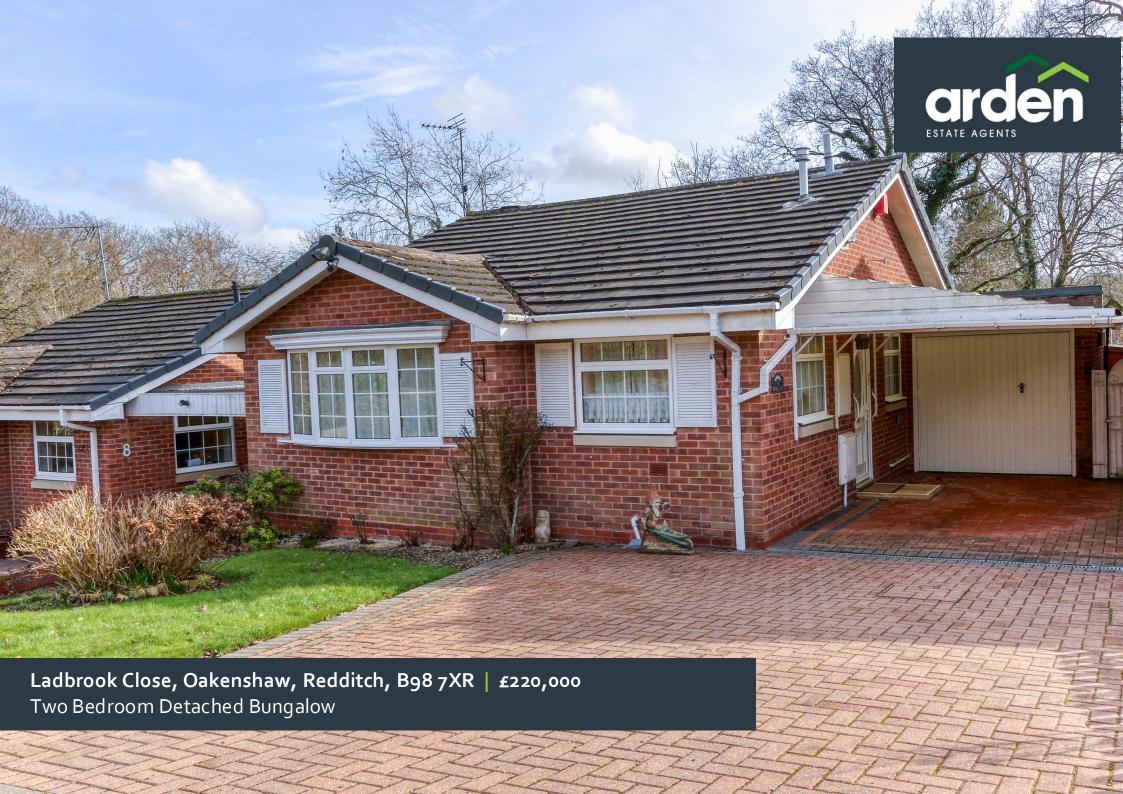

## **Description:**

A deceptively spacious two double bedroom detached bungalow, which would benefit from some modernisation, offered with no upward chain, a good-sized lounge/diner, kitchen, rear garden, off road parking, a car port and garage, situated in the popular area of Oakenshaw, Redditch.

The accommodation, in brief, features:- Block Paved Driveway providing Plenty of Off Road Parking for Several Vehicles and Access to Car Port and Garage, Hall, Good-Sized Lounge/Diner with Attractive Feature Fireplace and Sliding Patio Door to Rear Garden, Kitchen with Integrated Double Oven, Gas Hob and Extractor, Master Bedroom with Vanity Sink, Double Bedroom Two and Shower Room