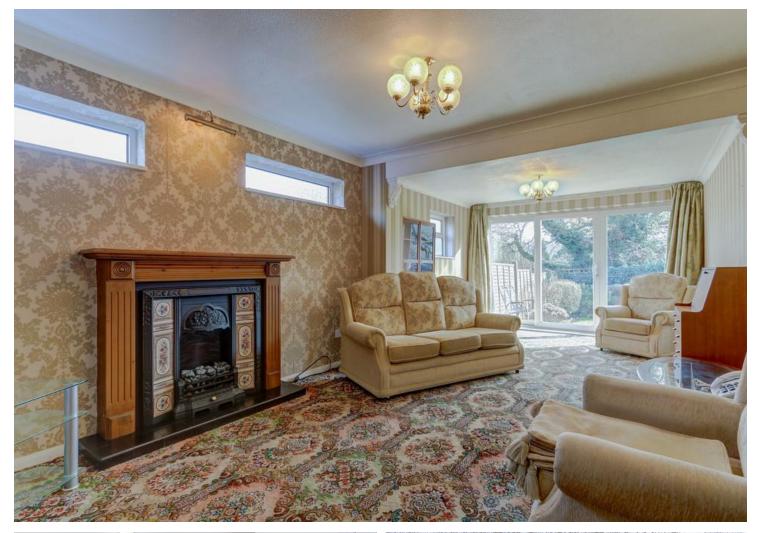

The accommodation, in brief, features:- Block Paved Driveway providing Plenty of Off Road Parking for Several Vehicles and Access to Car Port and Garage, Hall, Good-Sized Lounge/Diner with Attractive Feature Fireplace and Sliding Patio Door to Rear Garden, Kitchen with Integrated Double Oven, Gas Hob and Extractor, Master Bedroom with Vanity Sink, Double Bedroom Two and Shower Room

## **Room Dimensions:**

Hall

Lounge:

22'7" x 10'11" (6.90m x 3.35m)

Kitchen:

10'0" x 8'6" (3.05m x 2.60m)

Master Bedroom:

18'8" x 10' 11" (5.70m x 3.35m)