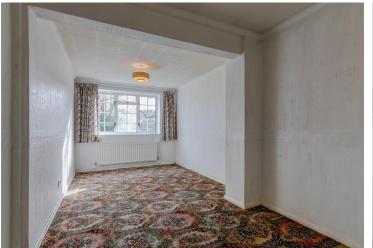

The accommodation, in brief, features:- Block Paved Driveway providing Plenty of Off Road Parking for Several Vehicles and Access to Car Port and Garage, Hall, Good-Sized Lounge/Diner with Attractive Feature Fireplace and Sliding Patio Door to Rear Garden, Kitchen with Integrated Double Oven, Gas Hob and Extractor, Master Bedroom with Vanity Sink, Double Bedroom Two and Shower Room

**Bedroom Two:** 

19'8" x 8'8" (6.00m x 2.65m)

**Shower Room:** 

6' 5" x 5' 5" (1.98m x 1.67m)

Garage:

20'0" x 8'2" (6.10m x 2.50m)

**EPC:** TBC

Council Tax Band: C Tenure: Freehold