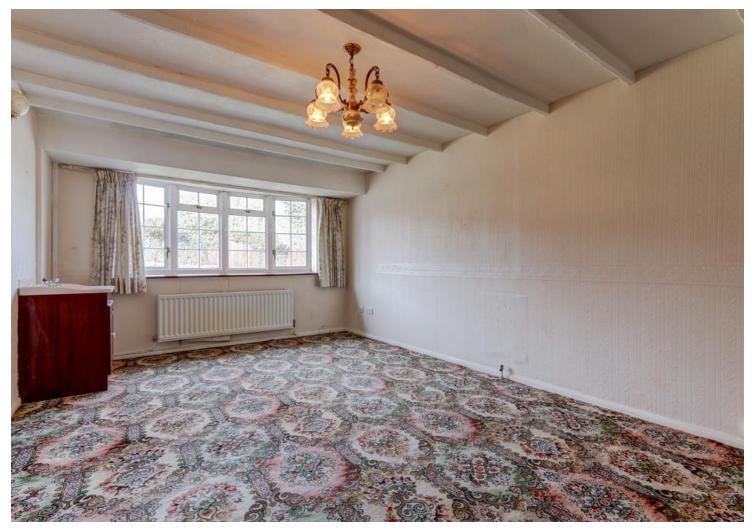

The accommodation, in brief, features:- Block Paved Driveway providing Plenty of Off Road Parking for Several Vehicles and Access to Car Port and Garage, Hall, Good-Sized Lounge/Diner with Attractive Feature Fireplace and Sliding Patio Door to Rear Garden, Kitchen with Integrated Double Oven, Gas Hob and Extractor, Master Bedroom with Vanity Sink, Double Bedroom Two and Shower Room

## **Room Dimensions:**

Hall

Lounge:

22'7" x 10'11" (6.90m x 3.35m)

Kitchen:

10'0" x 8'6" (3.05m x 2.60m)

Master Bedroom:

18'8" x 10' 11" (5.70m x 3.35m)