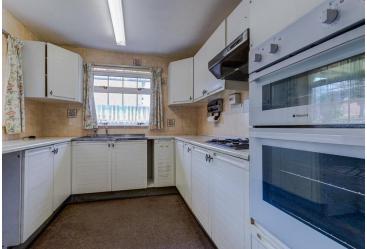

The accommodation, in brief, features:- Block Paved Driveway providing Plenty of Off Road Parking for Several Vehicles and Access to Car Port and Garage, Hall, Good-Sized Lounge/Diner with Attractive Feature Fireplace and Sliding Patio Door to Rear Garden, Kitchen with Integrated Double Oven, Gas Hob and Extractor, Master Bedroom with Vanity Sink, Double Bedroom Two and Shower Room

## **Room Dimensions:**

Hall

Lounge:

22'7" x 10'11" (6.90m x 3.35m)

Kitchen:

10'0" x 8'6" (3.05m x 2.60m)

Master Bedroom:

18'8" x 10' 11" (5.70m x 3.35m)