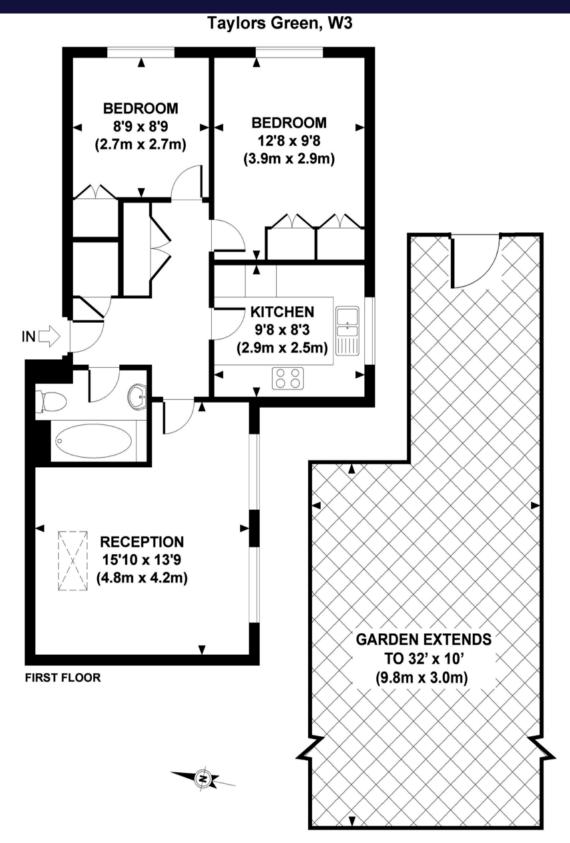

## APPROXIMATE GROSS INTERNAL AREA 625 SQ FT / 58.1 SQ M

Whilst every attempt has been made to ensure the accuracy of this floor plan; measurements of door, windows, rooms and all other items are approximate No responsibility is taken for any error, omission or mis-statement. This floor plan is for illustrative purposes only, and should be treated as such

## **Key Features**

- First Floor Apartment
- Two Double Bedrooms
- Built In Wardrobes
- Long Lease
  - Shared Ownership
- Private Garden
- Sought After Location
- No Chain

## **Description**

A rarely available two double bedroom first floor apartment conveniently located only moments to East Acton tube.

The property which is available on the shared ownership scheme has been well maintained throughout by the current owners and offers a rare chance to acquire a good size apartment in a sought after location and with its own private gardens.