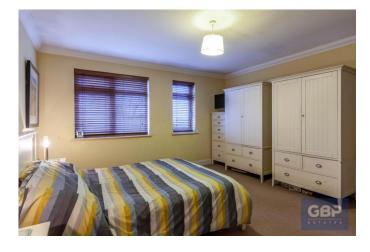

## **CLOAKROOM**

**SITTING ROOM** 18' 6" x 11' 3" (5.64m x 3.43m)

**KITCHEN / FAMILY ROOM** 26' 1" x 15' 2" (7.95m x 4.62m)

**UTILITY ROOM** 8' 6" x 2' 10" (2.59m x 0.86m)

**BEDROOM** 18'8" x 11'5" (5.69m x 3.48m)

**BEDROOM** 14' 9" x 14' 1" (4.5m x 4.29m)

**BEDROO M** 14' 1" x 10' 4" (4.29m x 3.15m)

**BEDROOM** 11'6" x 10'4" (3.51m x 3.15m)

**INTEGRAL GARAGE** 16' 4" x 9' 5" (4.98m x 2.87m)

**GARDEN** 35' 1" x 30' 9" (10.69m x 9.37m)