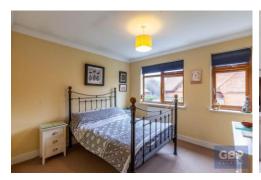

## **CLOAKROOM**

**SITTING ROOM** 18' 6" x 11' 3" (5.64m x 3.43m)

**KITCHEN / FAMILY ROOM** 26' 1" x 15' 2" (7.95m x 4.62m)

**UTILITY ROOM** 8' 6" x 2' 10" (2.59m x 0.86m)

**BEDROOM** 18'8" x 11'5" (5.69m x 3.48m)

**BEDROOM** 14' 9" x 14' 1" (4.5m x 4.29m)

**BEDROO M** 14' 1" x 10' 4" (4.29m x 3.15m)

**BEDROOM** 11'6" x 10'4" (3.51m x 3.15m)

**INTEGRAL GARAGE** 16' 4" x 9' 5" (4.98m x 2.87m)

**GARDEN** 35' 1" x 30' 9" (10.69m x 9.37m)