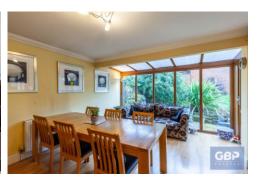

## Acorn Close, Romford

Fantastic family detached home with lots of space for a growing family.

With four double bedrooms and a good size kitchen / family room to entertain your family and friends.

Other benefits are a ground floor w.c. two bathrooms and a utility room.

## **CLOAKROOM**

**SITTING ROOM** 18' 6" x 11' 3" (5.64m x 3.43m)

**KITCHEN / FAMILY ROOM** 26' 1" x 15' 2" (7.95m x 4.62m)

**UTILITY ROOM** 8' 6" x 2' 10" (2.59m x 0.86m)

**BEDROOM** 18'8" x 11'5" (5.69m x 3.48m)