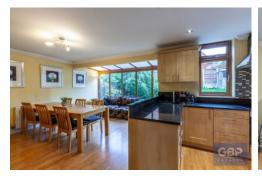

## **CLOAKROOM**

**SITTING ROOM** 18' 6" x 11' 3" (5.64m x 3.43m)

**KITCHEN / FAMILY ROOM** 26' 1" x 15' 2" (7.95m x 4.62m)

**UTILITY ROOM** 8' 6" x 2' 10" (2.59m x 0.86m)

**BEDROOM** 18'8" x 11'5" (5.69m x 3.48m)