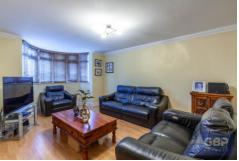

## **CLOAKROOM**

**SITTING ROOM** 18' 6" x 11' 3" (5.64m x 3.43m)

**KITCHEN / FAMILY ROOM** 26' 1" x 15' 2" (7.95m x 4.62m)

**UTILITY ROOM** 8' 6" x 2' 10" (2.59m x 0.86m)

**BEDROOM** 18'8" x 11'5" (5.69m x 3.48m)