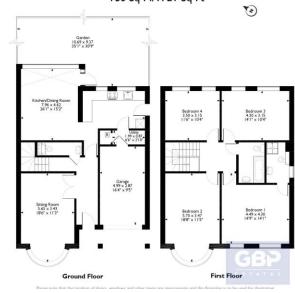

## **ACCOMMODATION**

## **HALLWAY**

## **CLOAKROOM**

**SITTING ROOM** 18' 6" x 11' 3" (5.64m x 3.43m)

**KITCHEN / FAMILY ROOM** 26' 1" x 15' 2" (7.95m x 4.62m)

**UTILITY ROOM** 8' 6" x 2' 10" (2.59m x 0.86m)

**BEDROOM** 18'8" x 11'5" (5.69m x 3.48m)

**BEDROOM** 14' 9" x 14' 1" (4.5m x 4.29m)

**BEDROO M** 14' 1" x 10' 4" (4.29m x 3.15m)

**BEDROOM** 11'6" x 10'4" (3.51m x 3.15m)

**INTEGRAL GARAGE** 16' 4" x 9' 5" (4.98m x 2.87m)

**GARDEN** 35' 1" x 30' 9" (10.69m x 9.37m)

Acorn Close, Romford Approximate Gross Internal Area 160 Sq M/1721 Sq Ft

DISCLAIM ER: These particulars, whilst believed to be accurate are set out as a general outline only for guidance and do not constitute any part of an offer or contract. Intending purchasers should not reply on them as statements or representation of fact, but must satisfy themselves by inspection or otherwise as to their accuracy. We have not carried out a detailed survey nor tested the services, appliances and specific fittings. Room sizes should not be relied upon for carpets and furnishings. The measurements given are approximate. No person in this firm's employment has the authority to make or give any representation or warranty in respect of the property.