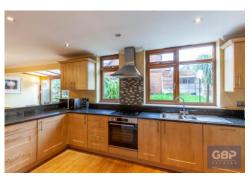

## **CLOAKROOM**

**SITTING ROOM** 18' 6" x 11' 3" (5.64m x 3.43m)

**KITCHEN / FAMILY ROOM** 26' 1" x 15' 2" (7.95m x 4.62m)

**UTILITY ROOM** 8' 6" x 2' 10" (2.59m x 0.86m)

**BEDROOM** 18'8" x 11'5" (5.69m x 3.48m)