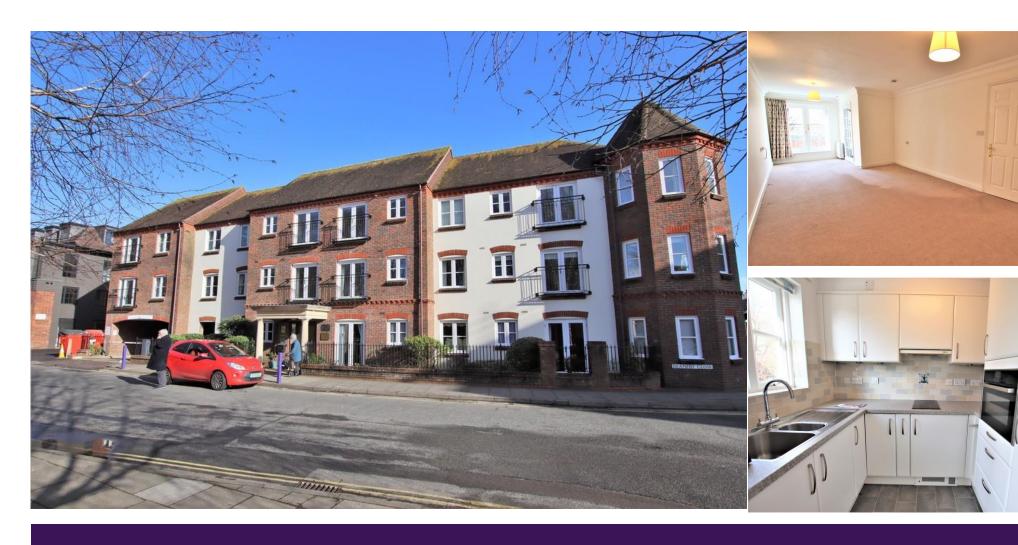

ample built-in storage as well as two very goodsized double bedrooms. The flat also has the benefit of both lift and stair access and to the rear of the development there is a pretty, well-kept communal garden.

#### Accommodation

Once inside the light, west facing accommodation is arranged over one level. There is an entrance hall leading to a spacious, west facing sitting/dining room, complete with Juliet balcony and an elevated outlook. A modern fitted kitchen (Neff appliances), two double bedrooms and a bathroom fitted with a large, easy access shower complete the accommodation.