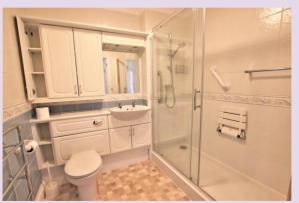

#### Accommodation

Once inside the light, west facing accommodation is arranged over one level. There is an entrance hall leading to a spacious, west facing sitting/dining room, complete with Juliet balcony and an elevated outlook. A modern fitted kitchen (Neff appliances), two double bedrooms and a bathroom fitted with a large, easy access shower complete the accommodation.