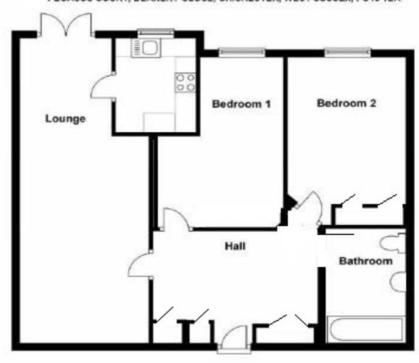

#### Accommodation

Once inside the light, west facing accommodation is arranged over one level. There is an entrance hall leading to a spacious, west facing sitting/dining room, complete with Juliet balcony and an elevated outlook. A modern fitted kitchen (Neff appliances), two double bedrooms and a bathroom fitted with a large, easy access shower complete the accommodation.

# PEGASUS COURT

PEGASUS COURT, DEANERY CLOSE, CHICHESTER, WEST SUSSEX, PO19 1EA

Total area: approx. 68.5 sq. metres (737.8 sq. feet)

Representation purposes only