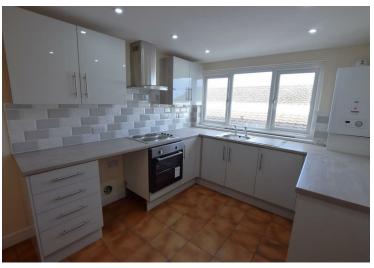

The Agent that goes the Extra Mile

Page 4

 Three Bedrooms • Part uPVC Double Glazed • Edge Of Town Location • No Chain • EPC Rating C

f

\*\*\*NO CHAIN\*\*\*Tree bedroom end of terrace house situated on the edge of Haverfordwest with views of the Preseli Mountains. Comprising hallway, lounge, kitchen/diner, family bathroom, store cupboard, WC, and three bedrooms. This property has been completely refurbished in February 2021, with a new kitchen, bathroom, electrics, gas boiler, and redecorated throughout. Benefiting from gas central heating and part uPVC double glazed.

# BEDROOM

10'5" max x 15'3" (3.194 max x 4.669)

WC

**STORE CUPBOARD** 

BEDROOM 8'10" max x 15'3" (2.715 max x 4.672)

LOUNGE 10'7" max x 15'3" (3.236 max x 4.668)

**KITCHEN/DINER** 8'11" x 15'8" (2.740 x 4.790)