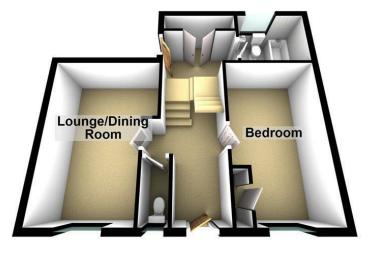

01437 762626 www.westwalesproperties.co.uk

**First Floor** 

VIEWING: By appointment only via the Agents. TENURE: We are advised Freehold SERVICES: We have not checked or tested any of the services or appliances at the property. TAX: Band C

## HALLWAY

BATHROOM 7'1" x 5'9" (2.160 x 1.753)

# BEDROOM

10'5" max x 15'3" (3.194 max x 4.669)

WC

**STORE CUPBOARD** 

BEDROOM 8'10" max x 15'3" (2.715 max x 4.672)

LOUNGE 10'7" max x 15'3" (3.236 max x 4.668)

**KITCHEN/DINER** 8'11" x 15'8" (2.740 x 4.790)