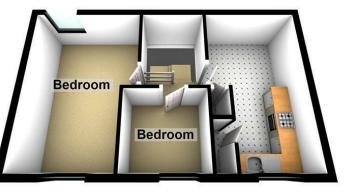

# BEDROOM

10'5" max x 15'3" (3.194 max x 4.669)

WC

**STORE CUPBOARD** 

BEDROOM 8'10" max x 15'3" (2.715 max x 4.672)

LOUNGE 10'7" max x 15'3" (3.236 max x 4.668)

**KITCHEN/DINER** 8'11" x 15'8" (2.740 x 4.790)

**BEDROOM** 7'4" x 7'9" (2.247 x 2.363)

## LOWER FLOOR HALLWAY

Page 2