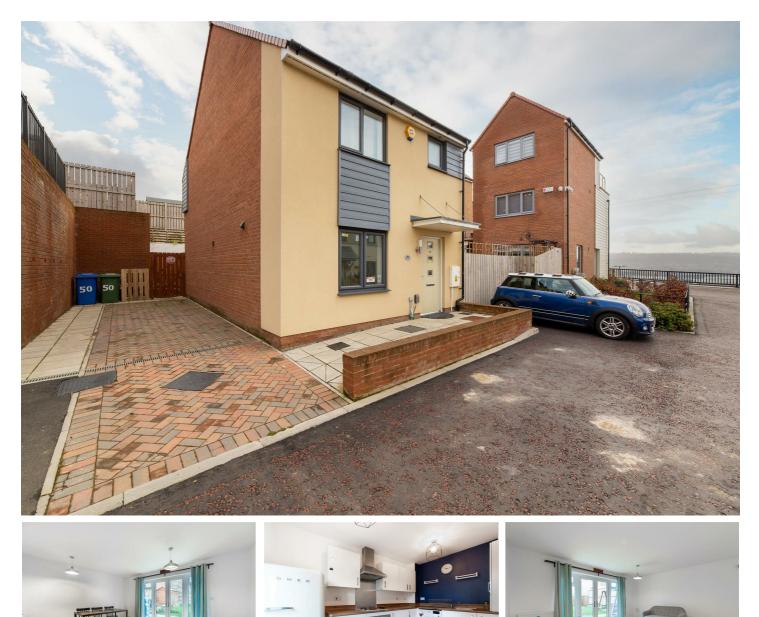

## 50 Featherwood Avenue, Whickham View, NE15 6AZ £950 PCM

\*\*\* 360 VIRTUAL TOUR \*\*\* - Available NOW - Rent £950pcm - New build house in 2015 - 3 bed detached house - Large living room with patio doors to the private garden - Modern kitchen
- Family bathroom - Main bedroom with en-suite - Additional WC - Off-street parking for 2 car and additional parking for a 3rd - Large private rear garden.

Available NOW - Rent £950pcm - New build house in 2015 - 3 bed detached house - Large living room with patio doors to the private garden - Modern kitchen - Family bathroom -Main bedroom with en-suite - Additional WC - Off-street parking for 2 car and additional parking for a 3rd - Large private garden. **Floor Plan** 