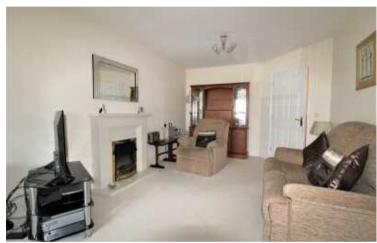

The accommodation comprises of: Hallway complete with walk in storage space, Lounge featuring a Paris balcony, Kitchen fitted with wall and base units, integrated fridge and freezer, an oven, electric hob and extractor, a double Bedroom with fitted mirror wardrobes and a Bathroom enhanced by a mains shower, modern white bath tub, w.c and basin with vanity unit storage.

The property enjoys a bright open outlook. The accommodation is offered in fresh, neutral tones. Further benefits include: electric heating, double glazing, lift access and security entry.

The building is positioned within manicured common grounds with ample private parking. There is a communal laundrette and House Manager.