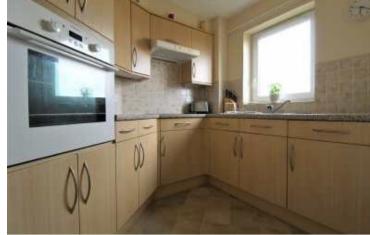

The accommodation comprises of: Hallway complete with walk in storage space, Lounge featuring a Paris balcony, Kitchen fitted with wall and base units, integrated fridge and freezer, an oven, electric hob and extractor, a double Bedroom with fitted mirror wardrobes and a Bathroom enhanced by a mains shower, modern white bath tub, w.c and basin with vanity unit storage.