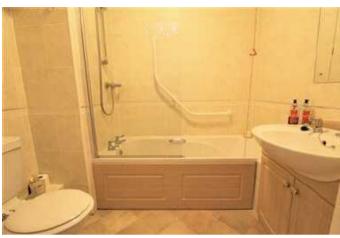

The accommodation comprises of: Hallway complete with walk in storage space, Lounge featuring a Paris balcony, Kitchen fitted with wall and base units, integrated fridge and freezer, an oven, electric hob and extractor, a double Bedroom with fitted mirror wardrobes and a Bathroom enhanced by a mains shower, modern white bath tub, w.c and basin with vanity unit storage.