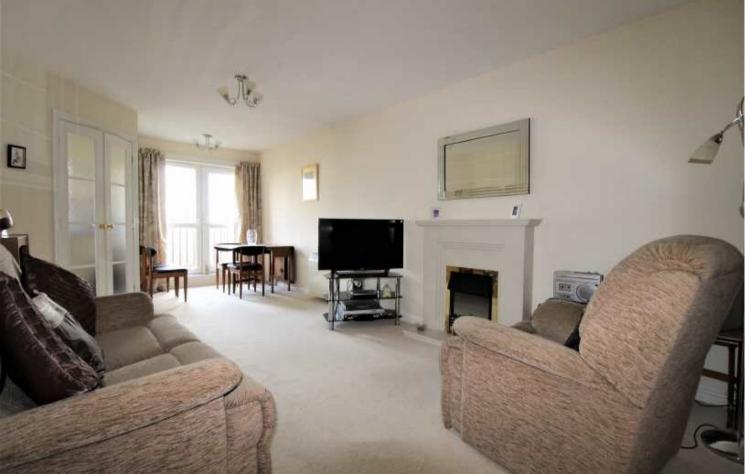

The accommodation comprises of: Hallway complete with walk in storage space, Lounge featuring a Paris balcony, Kitchen fitted with wall and base units, integrated fridge and freezer, an oven, electric hob and extractor, a double Bedroom with fitted mirror wardrobes and a Bathroom enhanced by a mains shower, modern white bath tub, w.c and basin with vanity unit storage.

The property enjoys a bright open outlook. The accommodation is offered in fresh, neutral tones. Further benefits include: electric heating, double glazing, lift access and security entry.

The building is positioned within manicured common grounds with ample private parking. There is a communal laundrette and House Manager.