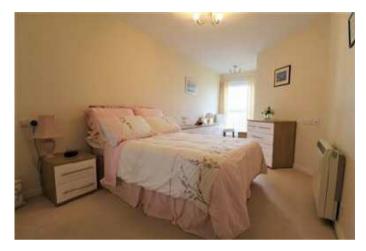

The accommodation comprises of: Hallway complete with walk in storage space, Lounge featuring a Paris balcony, Kitchen fitted with wall and base units, integrated fridge and freezer, an oven, electric hob and extractor, a double Bedroom with fitted mirror wardrobes and a Bathroom enhanced by a mains shower, modern white bath tub, w.c and basin with vanity unit storage.