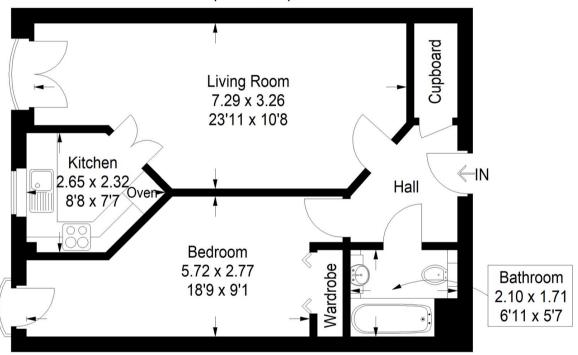

# 50 Kingsferry Court, Station Road, Renfrew

Approximate Gross Internal Area 52 sq m / 560 sq ft

Illustration for identification purposes only, measurements are approximate, not to scale.