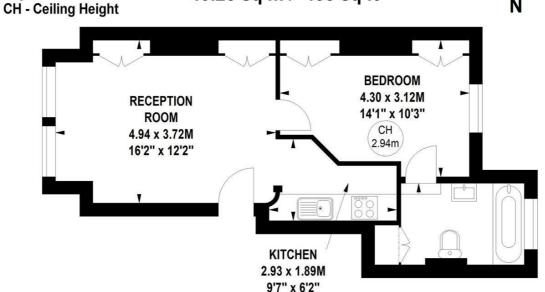

## Linden Gardens, W4

Approximate gross internal area

40.23 sq m / 433 sq ft

## **Raised Ground Floor**

Not to scale, for guidance only and must not be relied upon as a statement of fact. All measurements and areas are approximate only

5-7 Turnham Green Terrace, Chiswick, London, W4 1RG Tel 020 8747 8800