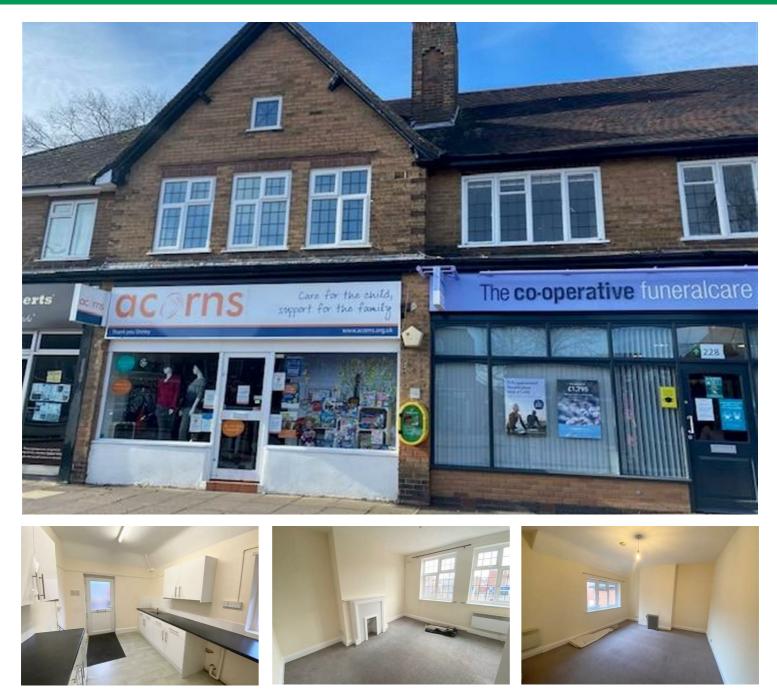

## 230a Stratford Road, Shirley, B90 3AG

£650

\*\*\*VIRTUAL TOUR AVAILABLE\*\*\* Melvyn Danes are pleased to offer this spacious refurbished two bedroom apartment located in the centre of Shirley, available immediately on an unfurnished basis. The property comprises; stairs up to entrance, brand new kitchen (cooker included), bathroom, two good sized bedrooms, and living room.