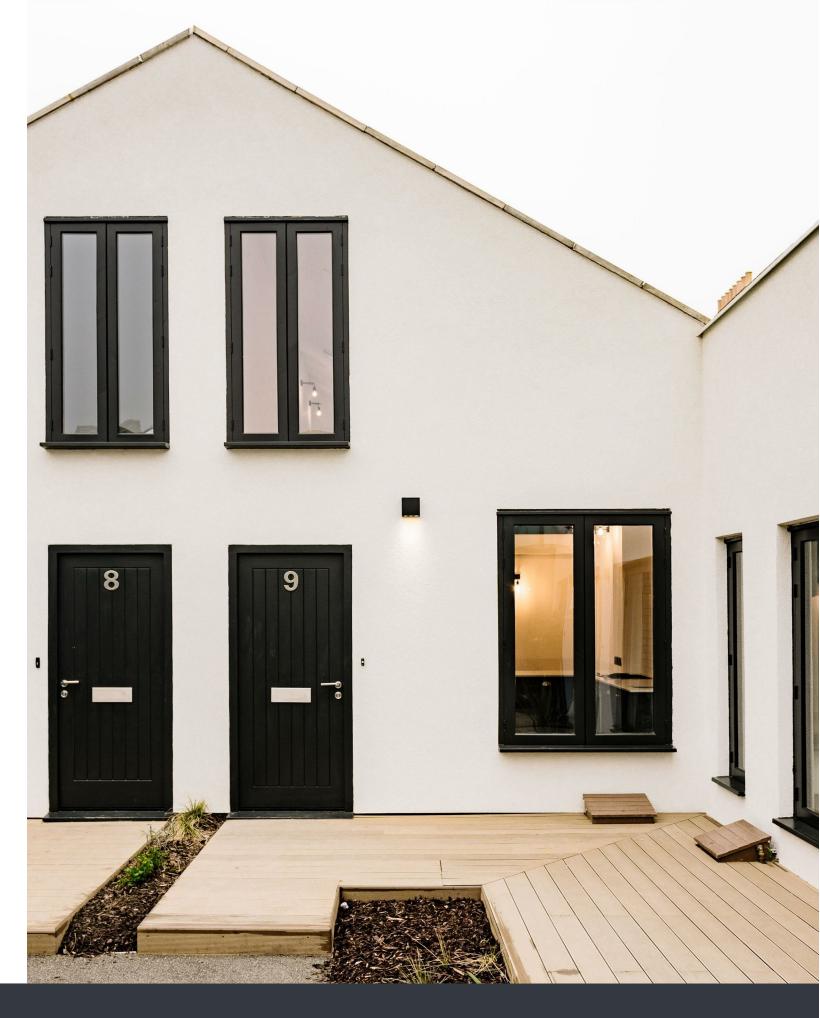

## YOURS FOR £1,650 PCM

Stepping through the charming Farmhouse door into the generously sized open plan living area, you'll note the high ceilings, chic subway tiling and colour dipped walls: beautifully lit by the large over-door window and industrial exposed lightbulbs. The marble topped kitchen units steeped in deep grey blue set off the jet black hand painted bespoke staircase, leading to your unique mezzanine level. Here you will find an ideal space for your live in studio or spare room, complete with sizeable skylight and built in cupboard large enough to house your special range of essential accoutrements. Back downstairs your double bedroom awaits at the rear end, boasting it's own sizeable skylight with relaxing views of neighbouring treetops and wildlife. Your ensuite bathroom houses a covetable rainfall shower and heated steel towel rail, draped in floor to ceiling white subway tiles with trendy contrasting black grouting. The perfect creative sanctuary lies in store within this design-led brand new Mews development.