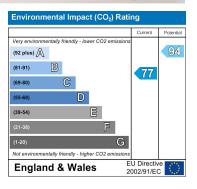

ial exposed lightbulbs. The marble topped kitchen units steeped in deep grey blue set off the jet black hand painted bespoke staircase, leading to your unique mezzanine level. Here you will find an ideal space for your live in studio or spare room, complete with sizeable skylight and built in cupboard large enough to house your special range of essential accoutrements. Back downstairs your double bedroom awaits at the rear end, boasting it's own sizeable skylight with relaxing views of neighbouring treetops and wildlife. Your ensuite bathroom houses a covetable rainfall shower and heated steel towel rail, draped in floor to ceiling white subway tiles with trendy contrasting black grouting. The perfect creative sanctuary lies in store within this design-led brand new Mews development.