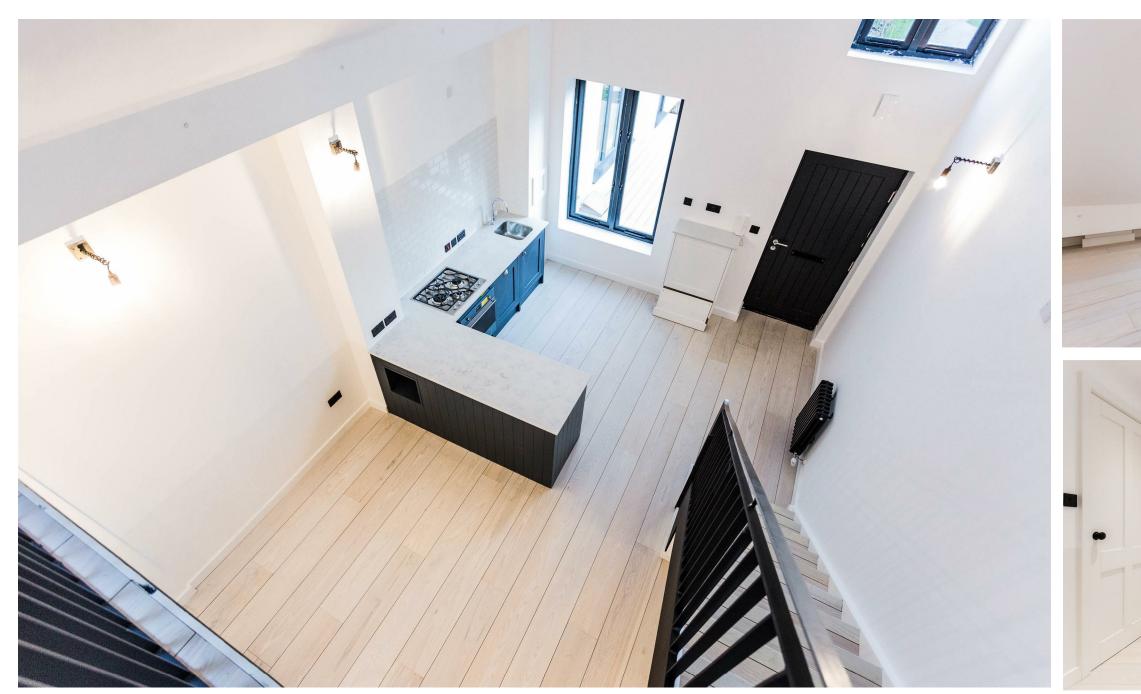

## YOURS FOR £1,650 PCM

Stepping through the charming Farmhouse door into the generously sized open plan living area, you'll note the high ceilings, chic subway tiling and colour dipped walls: beautifully lit by the large over-door window and industrial exposed lightbulbs. The marble topped kitchen units steeped in deep grey blue set off the jet black hand painted bespoke staircase, leading to your unique mezzanine level. Here you will find an ideal space for your live in studio or spare room, complete with sizeable skylight and built in cupboard large enough to house your special range of essential accoutrements. Back downstairs your double bedroom awaits at the rear end, boasting it's own sizeable skylight with relaxing views of neighbouring treetops and wildlife. Your ensuite bathroom houses a covetable rainfall shower and heated steel towel rail, draped in floor to ceiling white subway tiles with trendy contrasting black grouting. The perfect creative sanctuary lies in store within this design-led brand new Mews development.