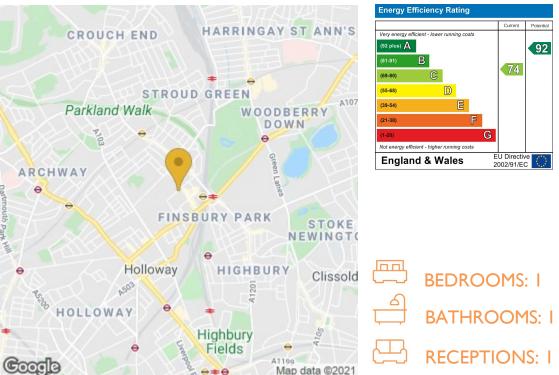

## KEY FEATURES

- I DOUBLE BEDROOM WITH MEZZANINE
- HAND PAINTED GREY-BLUE
  CUPBOARDS
- UNFURNISHED
- AVAILABLE FROM 9TH APRIL
- PRIVATE GATED MEWS DEVELOPMENT
- 0.3 MILES FROM FINSBURY PARK
  STATION