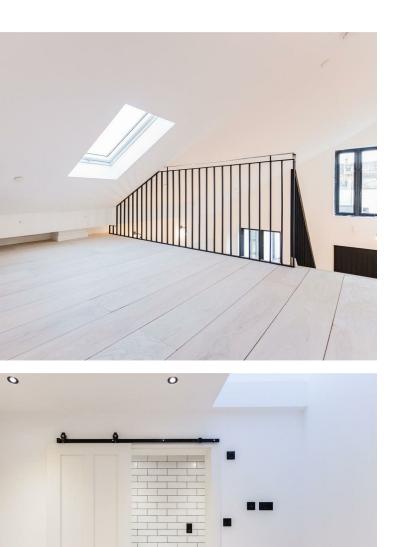

## KEY FEATURES

- I DOUBLE BEDROOM WITH MEZZANINE
- HAND PAINTED GREY-BLUE
  CUPBOARDS
- UNFURNISHED
- AVAILABLE FROM 9TH APRIL
- PRIVATE GATED MEWS DEVELOPMENT
- 0.3 MILES FROM FINSBURY PARK
  STATION

## YOURS FOR £1,650 PCM

Stepping through the charming Farmhouse door into the generously sized open plan living area, you'll note the high ceilings, chic subway tiling and colour dipped walls: beautifully lit by the large over-door window and industrial exposed lightbulbs. The marble topped kitchen units steeped in deep grey blue set off the jet black hand painted bespoke staircase, leading to your unique mezzanine level. Here you will find an ideal space for your live in studio or spare room, complete with sizeable skylight and built in cupboard large enough to house your special range of essential accoutrements. Back downstairs your double bedroom awaits at the rear end, boasting it's own sizeable skylight with relaxing views of neighbouring treetops and wildlife. Your ensuite bathroom houses a covetable rainfall shower and heated steel towel rail, draped in floor to ceiling white subway tiles with trendy contrasting black grouting. The perfect creative sanctuary lies in store within this design-led brand new Mews development.