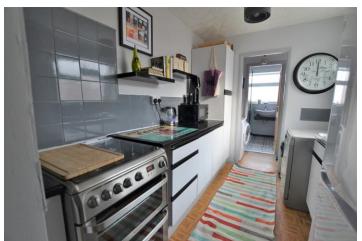

Briefly comprising entrance hallway, three bedrooms with carpet and double glazing, living room with feature fireplace, galley kitchen with a range of wall and base units, oven, hob and stainless steel sink, newly fitted bathroom with tiled shower, wash basin, low level toilet and radiator towel rail.