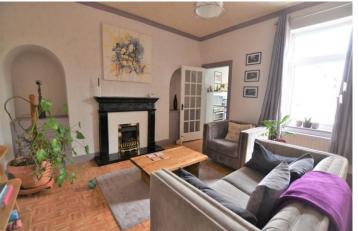

Briefly comprising entrance hallway, three bedrooms with carpet and double glazing, living room with feature fireplace, galley kitchen with a range of wall and base units, oven, hob and stainless steel sink, newly fitted bathroom with tiled shower, wash basin, low level toilet and radiator towel rail.