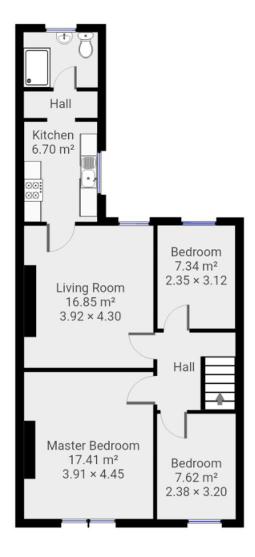

## **Property Description**

SEVEN KEYS welcome to the market this three bedroom top floor flat. The property requires some modernisation and would make an ideal investment buy. The property has been priced to reflect the need for refurbishments, so any purchaser can add value instantly. \*\*THREE BED FLAT WITH TWO BED PRICE TAG\*\*

Briefly comprising entrance hallway, three bedrooms with carpet and double glazing, living room with feature fireplace, galley kitchen with a range of wall and base units, oven, hob and stainless steel sink, newly fitted bathroom with tiled shower, wash basin, low level toilet and radiator towel rail.