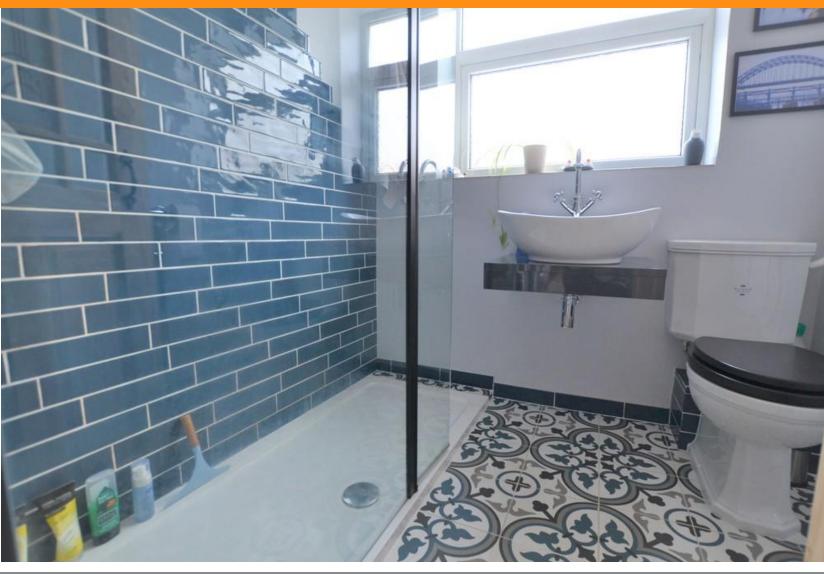

Briefly comprising entrance hallway, three bedrooms with carpet and double glazing, living room with feature fireplace, galley kitchen with a range of wall and base units, oven, hob and stainless steel sink, newly fitted bathroom with tiled shower, wash basin, low level toilet and radiator towel rail.