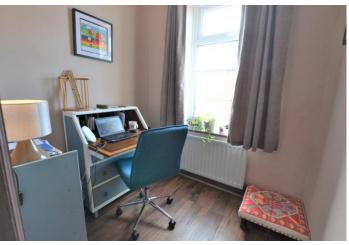

Briefly comprising entrance hallway, three bedrooms with carpet and double glazing, living room with feature fireplace, galley kitchen with a range of wall and base units, oven, hob and stainless steel sink, newly fitted bathroom with tiled shower, wash basin, low level toilet and radiator towel rail.