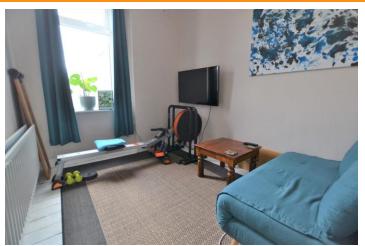

Briefly comprising entrance hallway, three bedrooms with carpet and double glazing, living room with feature fireplace, galley kitchen with a range of wall and base units, oven, hob and stainless steel sink, newly fitted bathroom with tiled shower, wash basin, low level toilet and radiator towel rail.