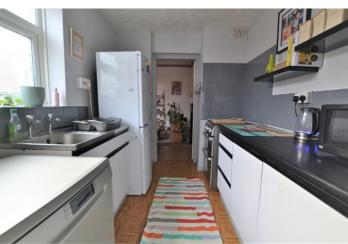

Briefly comprising entrance hallway, three bedrooms with carpet and double glazing, living room with feature fireplace, galley kitchen with a range of wall and base units, oven, hob and stainless steel sink, newly fitted bathroom with tiled shower, wash basin, low level toilet and radiator towel rail.