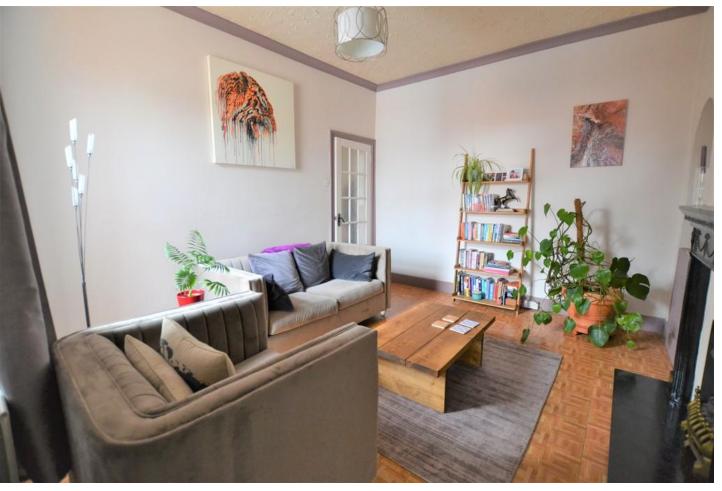

Briefly comprising entrance hallway, three bedrooms with carpet and double glazing, living room with feature fireplace, galley kitchen with a range of wall and base units, oven, hob and stainless steel sink, newly fitted bathroom with tiled shower, wash basin, low level toilet and radiator towel rail.