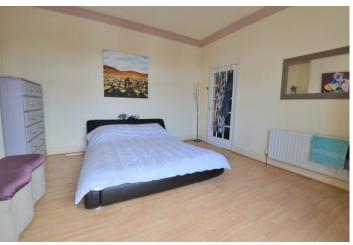

Briefly comprising entrance hallway, three bedrooms with carpet and double glazing, living room with feature fireplace, galley kitchen with a range of wall and base units, oven, hob and stainless steel sink, newly fitted bathroom with tiled shower, wash basin, low level toilet and radiator towel rail.