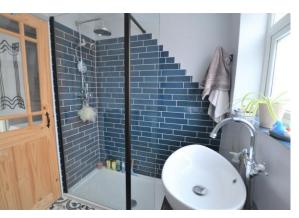

Briefly comprising entrance hallway, three bedrooms with carpet and double glazing, living room with feature fireplace, galley kitchen with a range of wall and base units, oven, hob and stainless steel sink, newly fitted bathroom with tiled shower, wash basin, low level toilet and radiator towel rail.