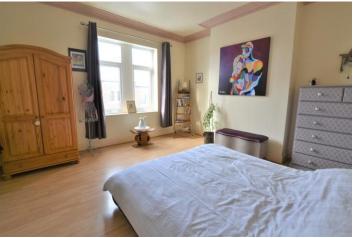

Briefly comprising entrance hallway, three bedrooms with carpet and double glazing, living room with feature fireplace, galley kitchen with a range of wall and base units, oven, hob and stainless steel sink, newly fitted bathroom with tiled shower, wash basin, low level toilet and radiator towel rail.