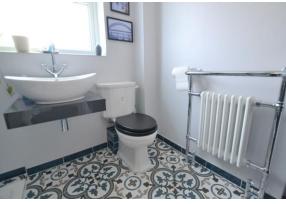

Briefly comprising entrance hallway, three bedrooms with carpet and double glazing, living room with feature fireplace, galley kitchen with a range of wall and base units, oven, hob and stainless steel sink, newly fitted bathroom with tiled shower, wash basin, low level toilet and radiator towel rail.