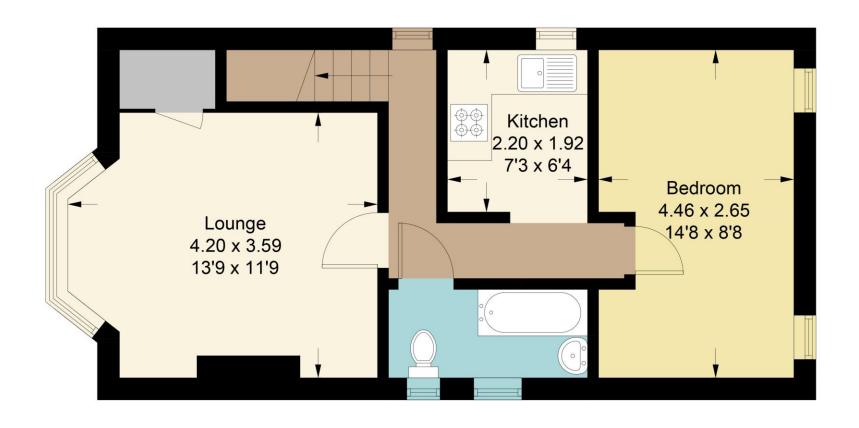

## Edward Road, Coulsdon, CR5

Total Approximate Gross Internal Area = 42.0 sq m / 454 sq ft

Illustration for identification purposes only, measurements are approximate, not to scale. FloorplansUsketch.com © 2021 (ID734978)