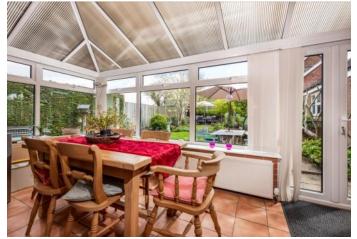

Entering this beautiful home, it is apparent that is has been well loved by the existing owners during many happy years in residence. You will discover a good standard of finish, with the property offering a flexible living space which could be configured in many ways to suit individual requirements. The accommodation comprises; two good-sized reception rooms including a 23'9 living room with beautiful, exposed timber flooring and double doors opening out onto the south facing rear garden. In addition, there is a 20'2 conservatory and a downstairs shower room including a household water softener. The high quality fitted kitchen enjoys a range of appliances to include a Neff double oven and a gas hob, with a good degree of clever built- in storage. The kitchen is open-plan through an archway into the dining/family/sitting room, providing space for a dining table or a potential second reception room to suit modern family living needs. Moving upstairs, there are four goodsized bedrooms apportioned around the landing which provides enough space for a study area and there is a recently refitted family bathroom.