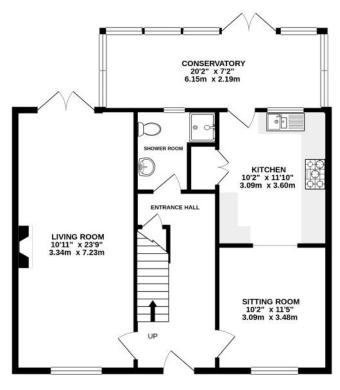

#### **TREGON**

This deceptively spacious detached family home is well positioned on an elevated plot, with enclosed and secluded southerly facing gardens. The property offers versatile living accommodation which extends to approximately 1,688 sq. ft. and is situated in Clint Green, within the popular village of Yaxham.

Entering this beautiful home, it is apparent that is has been well loved by the existing owners during many happy years in residence. You will discover a good standard of finish, with the property offering a flexible living space which could be configured in many ways to suit individual requirements. The accommodation comprises; two good-sized reception rooms including a 23'9 living room with beautiful, exposed timber flooring and double doors opening out onto the south facing rear garden. In addition, there is a 20'2 conservatory and a downstairs shower room including a household water softener. The high quality fitted kitchen enjoys a range of appliances to include a Neff double oven and a gas hob, with a good degree of clever built- in storage. The kitchen is open-plan through an archway into the dining/family/sitting room, providing space for a dining table or a potential second reception room to suit modern family living needs. Moving upstairs, there are four goodsized bedrooms apportioned around the landing which provides enough space for a study area and there is a recently refitted family bathroom.

Outside, there is an extensive shingle driveway offering ample off-road parking, access to the garage and a personal side gate into the rear garden. The garden enjoys an excellent south facing aspect and has been lovingly maintained. The garden includes a patio area with a manicured lawn, planted flowerbeds containing mature shrubs and small trees and a stand-out bespoke summer house commissioned by Crane Garden Buildings which is insulated and with light and power. In addition, to the rear of the garden is a timber framed outdoor kitchen with its own authentic wood burning pizza oven providing a great place for the family to enjoy, together with a patio dining area.

GROUND FLOOR 1011 sq.ft. (94.0 sq.m.) approx.

1ST FLOOR 676 sq.ft. (62.8 sq.m.) approx.

TOTAL FLOOR AREA: 1688 sq.ft. (156.8 sq.m.) approx.

Whilst every attempt has been made to ensure the accuracy of the floorplan contained here, measurements of doors, windows, rooms and any other items are approximate and no responsibility is taken for any error, omission or mis-statement. This plan is for illustrative purposes only and should be used as such by any prospective purchaser. The services, systems and appliances shown have not been tested and no guarantee as to their operability or efficiency can be given.

Made with Metropix ⊚2021