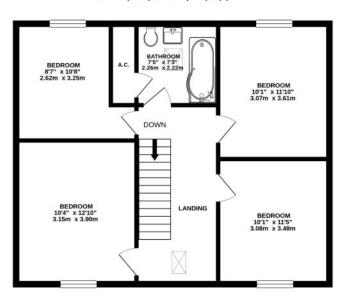

Entering this beautiful home, it is apparent that is has been well loved by the existing owners during many happy years in residence. You will discover a good standard of finish, with the property offering a flexible living space which could be configured in many ways to suit individual requirements. The accommodation comprises; two good-sized reception rooms including a 23'9 living room with beautiful, exposed timber flooring and double doors opening out onto the south facing rear garden. In addition, there is a 20'2 conservatory and a downstairs shower room including a household water softener. The high quality fitted kitchen enjoys a range of appliances to include a Neff double oven and a gas hob, with a good degree of clever built- in storage. The kitchen is open-plan through an archway into the dining/family/sitting room, providing space for a dining table or a potential second reception room to suit modern family living needs. Moving upstairs, there are four goodsized bedrooms apportioned around the landing which provides enough space for a study area and there is a recently refitted family bathroom.

GROUND FLOOR 1011 sq.ft. (94.0 sq.m.) approx.

1ST FLOOR 676 sq.ft. (62.8 sq.m.) approx.

TOTAL FLOOR AREA: 1688 sq.ft. (156.8 sq.m.) approx.

Whilst every attempt has been made to ensure the accuracy of the floorplan contained here, measurements of doors, windows, rooms and any other items are approximate and no responsibility is taken for any error, omission or mis-statement. This plan is for illustrative purposes only and should be used as such by any prospective purchaser. The services, systems and appliances shown have not been tested and no guarantee as to their operability or efficiency can be given.

Made with Metropix ⊚2021