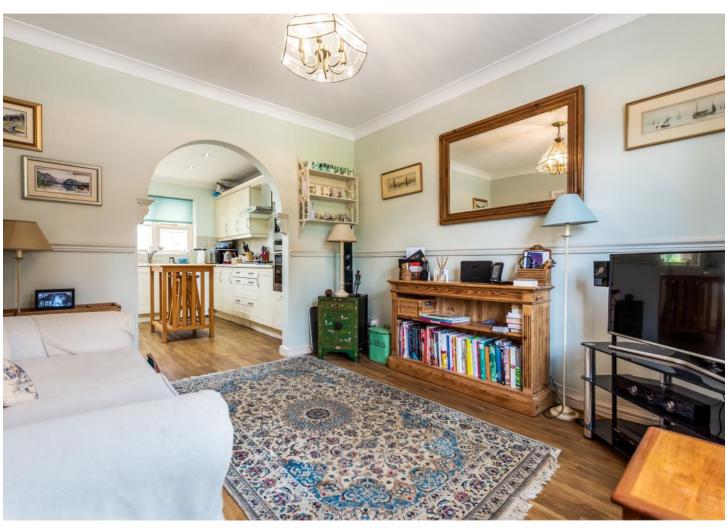

Entering this beautiful home, it is apparent that is has been well loved by the existing owners during many happy years in residence. You will discover a good standard of finish, with the property offering a flexible living space which could be configured in many ways to suit individual requirements. The accommodation comprises; two good-sized reception rooms including a 23'9 living room with beautiful, exposed timber flooring and double doors opening out onto the south facing rear garden. In addition, there is a 20'2 conservatory and a downstairs shower room including a household water softener. The high quality fitted kitchen enjoys a range of appliances to include a Neff double oven and a gas hob, with a good degree of clever built- in storage. The kitchen is open-plan through an archway into the dining/family/sitting room, providing space for a dining table or a potential second reception room to suit modern family living needs. Moving upstairs, there are four goodsized bedrooms apportioned around the landing which provides enough space for a study area and there is a recently refitted family bathroom.