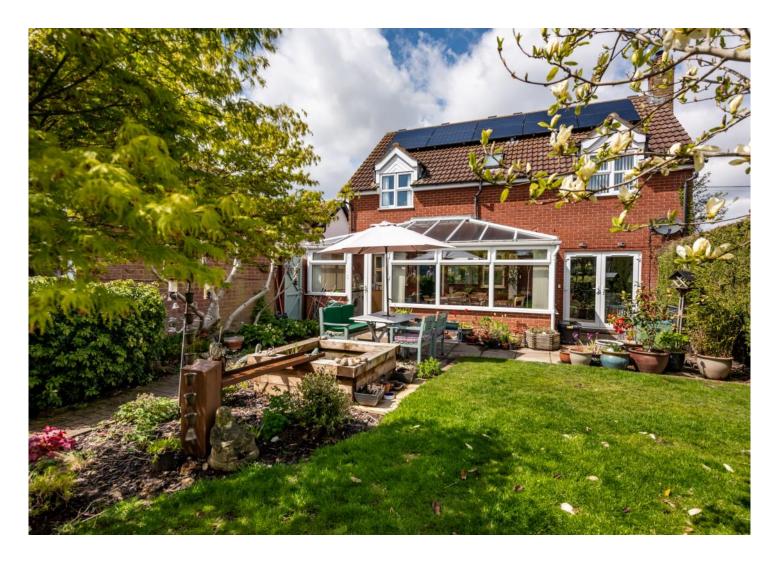

Outside, there is an extensive shingle driveway offering ample off-road parking, access to the garage and a personal side gate into the rear garden. The garden enjoys an excellent south facing aspect and has been lovingly maintained. The garden includes a patio area with a manicured lawn, planted flowerbeds containing mature shrubs and small trees and a stand-out bespoke summer house commissioned by Crane Garden Buildings which is insulated and with light and power. In addition, to the rear of the garden is a timber framed outdoor kitchen with its own authentic wood burning pizza oven providing a great place for the family to enjoy, together with a patio dining area.