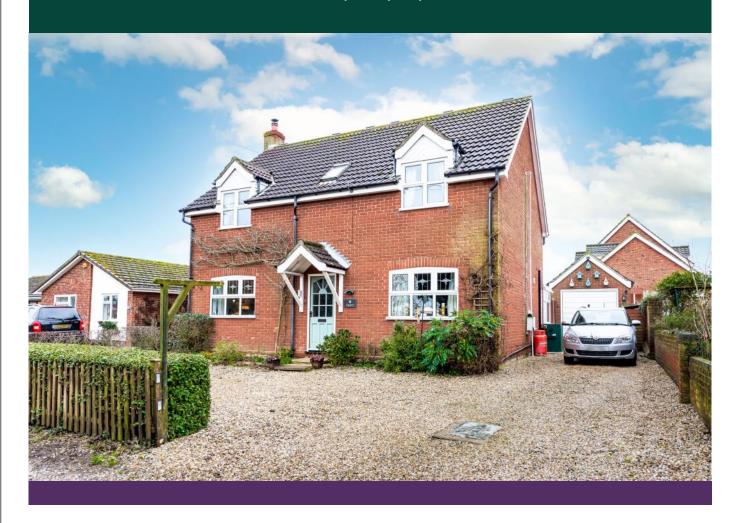

## Tregon

Clint Green, Norwich Road, Yaxham, Dereham, NR19 1AB

Guide Price £375,000 - £400,000

Viewing by appointment with our

Dereham Office 01362 693591 or dereham@sowerbys.com

#### **TREGON**

This deceptively spacious detached family home is well positioned on an elevated plot, with enclosed and secluded southerly facing gardens. The property offers versatile living accommodation which extends to approximately 1,688 sq. ft. and is situated in Clint Green, within the popular village of Yaxham.

Outside, there is an extensive shingle driveway offering ample off-road parking, access to the garage and a personal side gate into the rear garden. The garden enjoys an excellent south facing aspect and has been lovingly maintained. The garden includes a patio area with a manicured lawn, planted flowerbeds containing mature shrubs and small trees and a stand-out bespoke summer house commissioned by Crane Garden Buildings which is insulated and with light and power. In addition, to the rear of the garden is a timber framed outdoor kitchen with its own authentic wood burning pizza oven providing a great place for the family to enjoy, together with a patio dining area.