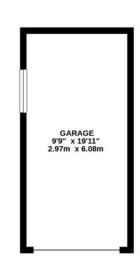

GROUND FLOOR 1011 sq.ft. (94.0 sq.m.) approx.

1ST FLOOR 676 sq.ft. (62.8 sq.m.) approx.

TOTAL FLOOR AREA: 1688 sq.ft. (156.8 sq.m.) approx.

Whilst every attempt has been made to ensure the accuracy of the floorplan contained here, measurements of doors, windows, rooms and any other items are approximate and no responsibility is taken for any error, omission or mis-statement. This plan is for illustrative purposes only and should be used as such by any prospective purchaser. The services, systems and appliances shown have not been tested and no guarantee as to their operability or efficiency can be given.