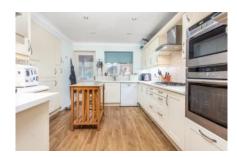

Entering this beautiful home, it is apparent that is has been well loved by the existing owners during many happy years in residence. You will discover a good standard of finish, with the property offering a flexible living space which could be configured in many ways to suit individual requirements. The accommodation comprises; two good-sized reception rooms including a 23'9 living room with beautiful, exposed timber flooring and double doors opening out onto the south facing rear garden. In addition, there is a 20'2 conservatory and a downstairs shower room including a household water softener. The high quality fitted kitchen enjoys a range of appliances to include a Neff double oven and a gas hob, with a good degree of clever built- in storage. The kitchen is open-plan through an archway into the dining/family/sitting room, providing space for a dining table or a potential second reception room to suit modern family living needs. Moving upstairs, there are four goodsized bedrooms apportioned around the landing which provides enough space for a study area and there is a recently refitted family bathroom.