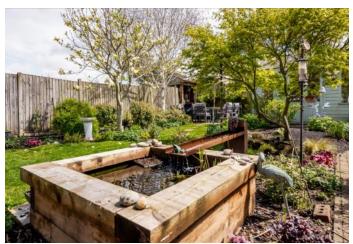

Outside, there is an extensive shingle driveway offering ample off-road parking, access to the garage and a personal side gate into the rear garden. The garden enjoys an excellent south facing aspect and has been lovingly maintained. The garden includes a patio area with a manicured lawn, planted flowerbeds containing mature shrubs and small trees and a stand-out bespoke summer house commissioned by Crane Garden Buildings which is insulated and with light and power. In addition, to the rear of the garden is a timber framed outdoor kitchen with its own authentic wood burning pizza oven providing a great place for the family to enjoy, together with a patio dining area.