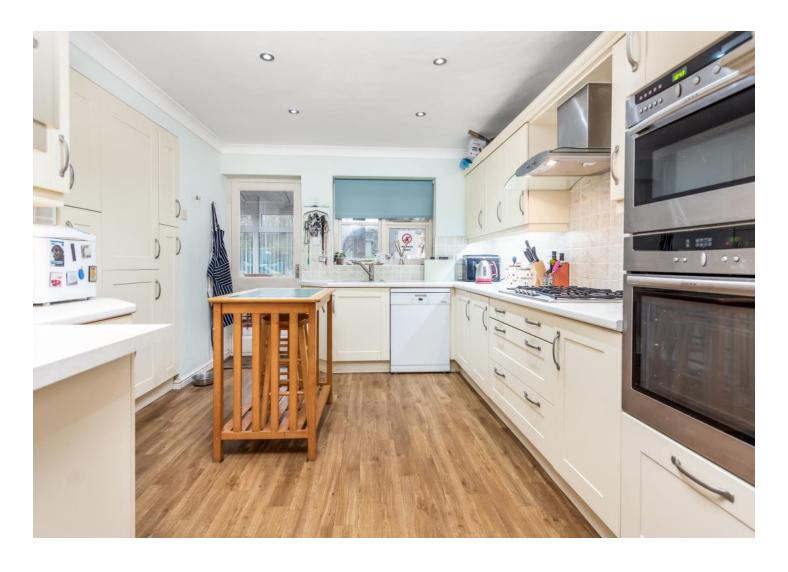

Entering this beautiful home, it is apparent that is has been well loved by the existing owners during many happy years in residence. You will discover a good standard of finish, with the property offering a flexible living space which could be configured in many ways to suit individual requirements. The accommodation comprises; two good-sized reception rooms including a 23'9 living room with beautiful, exposed timber flooring and double doors opening out onto the south facing rear garden. In addition, there is a 20'2 conservatory and a downstairs shower room including a household water softener. The high quality fitted kitchen enjoys a range of appliances to include a Neff double oven and a gas hob, with a good degree of clever built- in storage. The kitchen is open-plan through an archway into the dining/family/sitting room, providing space for a dining table or a potential second reception room to suit modern family living needs. Moving upstairs, there are four goodsized bedrooms apportioned around the landing which provides enough space for a study area and there is a recently refitted family bathroom.