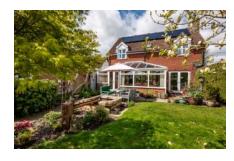

Outside, there is an extensive shingle driveway offering ample off-road parking, access to the garage and a personal side gate into the rear garden. The garden enjoys an excellent south facing aspect and has been lovingly maintained. The garden includes a patio area with a manicured lawn, planted flowerbeds containing mature shrubs and small trees and a stand-out bespoke summer house commissioned by Crane Garden Buildings which is insulated and with light and power. In addition, to the rear of the garden is a timber framed outdoor kitchen with its own authentic wood burning pizza oven providing a great place for the family to enjoy, together with a patio dining area.