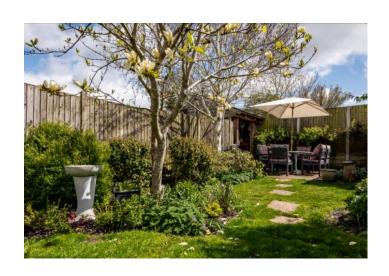

Outside, there is an extensive shingle driveway offering ample off-road parking, access to the garage and a personal side gate into the rear garden. The garden enjoys an excellent south facing aspect and has been lovingly maintained. The garden includes a patio area with a manicured lawn, planted flowerbeds containing mature shrubs and small trees and a stand-out bespoke summer house commissioned by Crane Garden Buildings which is insulated and with light and power. In addition, to the rear of the garden is a timber framed outdoor kitchen with its own authentic wood burning pizza oven providing a great place for the family to enjoy, together with a patio dining area.