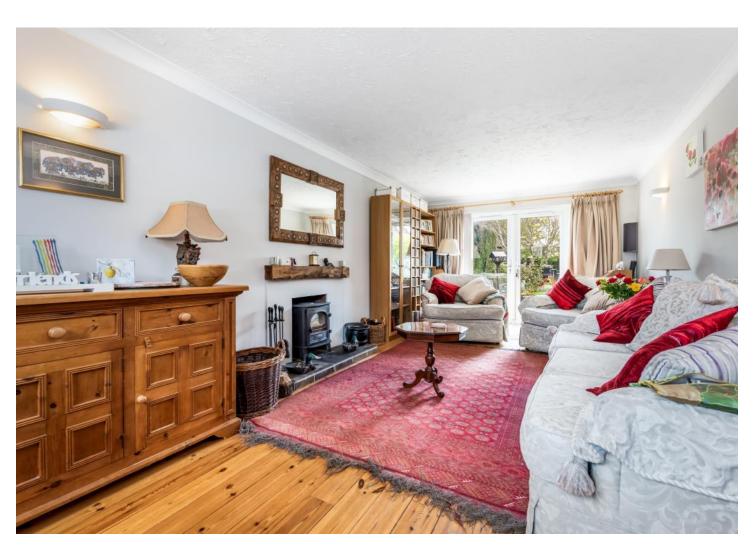

Entering this beautiful home, it is apparent that is has been well loved by the existing owners during many happy years in residence. You will discover a good standard of finish, with the property offering a flexible living space which could be configured in many ways to suit individual requirements. The accommodation comprises; two good-sized reception rooms including a 23'9 living room with beautiful, exposed timber flooring and double doors opening out onto the south facing rear garden. In addition, there is a 20'2 conservatory and a downstairs shower room including a household water softener. The high quality fitted kitchen enjoys a range of appliances to include a Neff double oven and a gas hob, with a good degree of clever built- in storage. The kitchen is open-plan through an archway into the dining/family/sitting room, providing space for a dining table or a potential second reception room to suit modern family living needs. Moving upstairs, there are four goodsized bedrooms apportioned around the landing which provides enough space for a study area and there is a recently refitted family bathroom.

### **KEY FEATURES**

- Well Presented Detached Family Home
- Sought After Village Location
- Four Double Bedrooms
- Open-Plan Kitchen/Dining/Family Room
- Lounge with Wood-Burning Stove
- Large Conservatory
- South/Westerly Facing Rear Gardens
- Garage and Ample Off-Road Parking
- Bespoke Summer House
- Timber Framed Outdoor Kitchen/BBQ Area/Pizza Oven