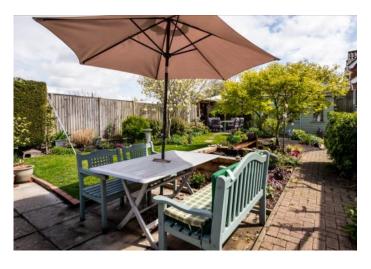

Outside, there is an extensive shingle driveway offering ample off-road parking, access to the garage and a personal side gate into the rear garden. The garden enjoys an excellent south facing aspect and has been lovingly maintained. The garden includes a patio area with a manicured lawn, planted flowerbeds containing mature shrubs and small trees and a stand-out bespoke summer house commissioned by Crane Garden Buildings which is insulated and with light and power. In addition, to the rear of the garden is a timber framed outdoor kitchen with its own authentic wood burning pizza oven providing a great place for the family to enjoy, together with a patio dining area.