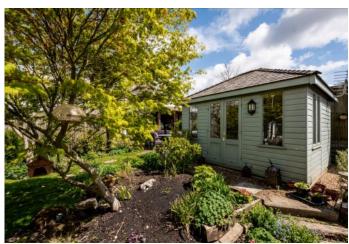

Outside, there is an extensive shingle driveway offering ample off-road parking, access to the garage and a personal side gate into the rear garden. The garden enjoys an excellent south facing aspect and has been lovingly maintained. The garden includes a patio area with a manicured lawn, planted flowerbeds containing mature shrubs and small trees and a stand-out bespoke summer house commissioned by Crane Garden Buildings which is insulated and with light and power. In addition, to the rear of the garden is a timber framed outdoor kitchen with its own authentic wood burning pizza oven providing a great place for the family to enjoy, together with a patio dining area.

### **KEY FEATURES**

- Well Presented Detached Family Home
- Sought After Village Location
- Four Double Bedrooms
- Open-Plan Kitchen/Dining/Family Room
- Lounge with Wood-Burning Stove
- Large Conservatory
- South/Westerly Facing Rear Gardens
- Garage and Ample Off-Road Parking
- Bespoke Summer House
- Timber Framed Outdoor Kitchen/BBQ Area/Pizza Oven