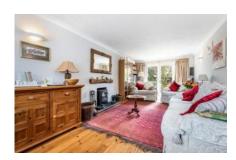

Entering this beautiful home, it is apparent that is has been well loved by the existing owners during many happy years in residence. You will discover a good standard of finish, with the property offering a flexible living space which could be configured in many ways to suit individual requirements. The accommodation comprises; two good-sized reception rooms including a 23'9 living room with beautiful, exposed timber flooring and double doors opening out onto the south facing rear garden. In addition, there is a 20'2 conservatory and a downstairs shower room including a household water softener. The high quality fitted kitchen enjoys a range of appliances to include a Neff double oven and a gas hob, with a good degree of clever built- in storage. The kitchen is open-plan through an archway into the dining/family/sitting room, providing space for a dining table or a potential second reception room to suit modern family living needs. Moving upstairs, there are four goodsized bedrooms apportioned around the landing which provides enough space for a study area and there is a recently refitted family bathroom.