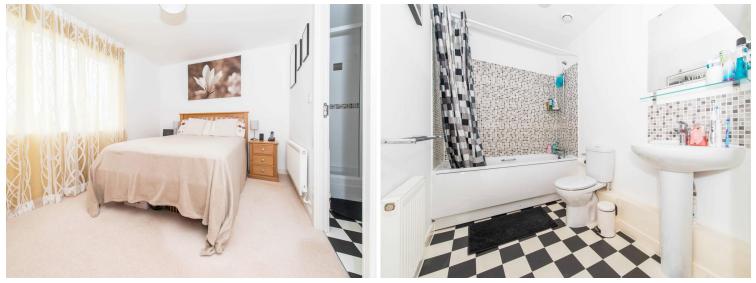

#### ENTRANCE HALL

LIVING ROOM/KITCHEN 19' x 13' 5" (max) (5.79m x 4.09m)

**BEDROOM 1** 12' 7" (max) x 12' 4" (3.84m x 3.76m)

**EN SUITE SHOWER ROOM** 8' x 5' 2" (2.44m x 1.57m)

BEDROOM 2 13' 4" (max) x 9' (4.06m x 2.74m)

FAMILY BATHROOM 8' 1" x 5' 7" (2.46m x 1.7m)