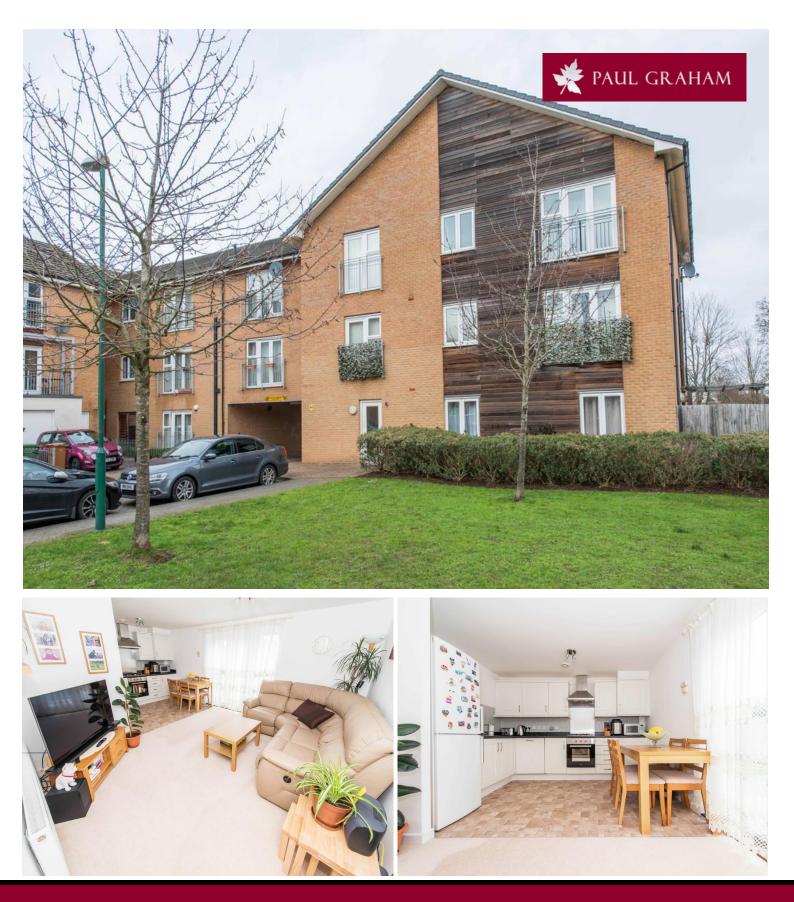

# 53 Heron Way, Wallington, Surrey, SM6 9DX | £290,000

A beautifully presented 2 double bedroom first floor flat. Situated in a modern and quiet residential development in South Wallington. Close to Wilson Boys and St. Elphege's Schools. Features include an en-suite shower room, family bathroom, gas central heating, fully double glazed and comes with allocated parking. Viewing recommended.

#### **COMMUNAL ENTRANCE**

## ALLOCATED PARKING

IMP ORTANT NOTE: Paul Graham have not tested any services, heating system, appli ances, fixtures or fittings. References to the tenu re of a property a re based on information supplied by the seller as Paul Graham have not had sight of the title documents. Neither has Paul Graham checked any existing or necessary planning consents, build ing regulations or rights of way. Prospective purchasers are advised to obtain verification from their solicitor or surveyor. PLEASE NOTE: All measurements are approximate and represent the maximum dimensions of any room (into bays and alcoves) and a margin of error should be allowed.