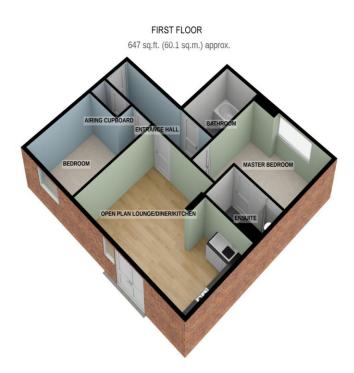

#### TOTAL FLOOR AREA : 647 sq.ft. (60.1 sq.m.) approx.

For illustrative purposes only. Decorative finishes, fixtures, fittings and furnishings do not represent the current state of the property. Measurements are approximate. Not to scale. Made with Metropix © 2021

#### ENTRANCE HALL

LIVING ROOM/KITCHEN 19' x 13' 5" (max) (5.79m x 4.09m)

**BEDROOM 1** 12' 7" (max) x 12' 4" (3.84m x 3.76m)

**EN SUITE SHOWER ROOM** 8' x 5' 2" (2.44m x 1.57m)

BEDROOM 2 13' 4" (max) x 9' (4.06m x 2.74m)

FAMILY BATHROOM 8' 1" x 5' 7" (2.46m x 1.7m)