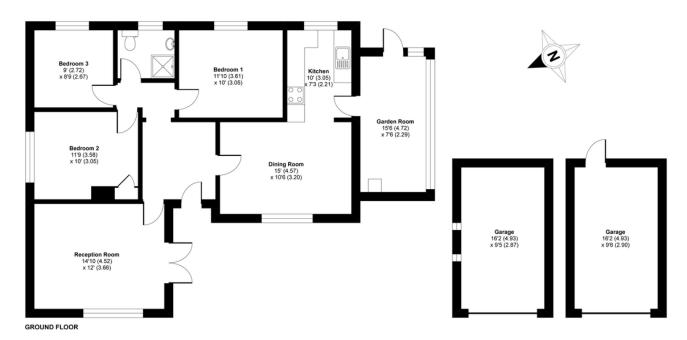

### Steeple Ashton, Trowbridge, BA14

Approximate Area = 1041 sq ft / 96.7 sq m Garages = 306 sq ft / 28.4 sq m Total = 1347 sq ft / 125.1 sq m For identification only - Not to scale