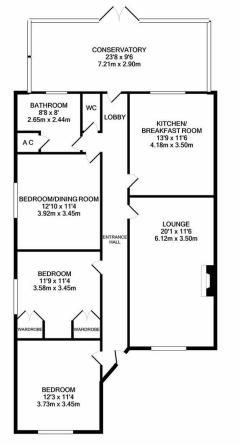

#### FLOOR PLAN BY PHILLIPS GEORGE TOTAL APPROX. FLOOR AREA 1252 SO.FT. (116.3 SO.M.) Whils every attempt thas been made to ensure the accuracy of the foor plan contained here, neasurement of doors, windows, comes and any other items are approximate and no responsibility is taken for any error, onescor, orm existend. This plan is for illustative purposes only and about be used as such by any rospective purchase. The tems are approximate and no responsibility is taken for any error, as to their openality or efficiency can be given as to their openality or efficiency can be given