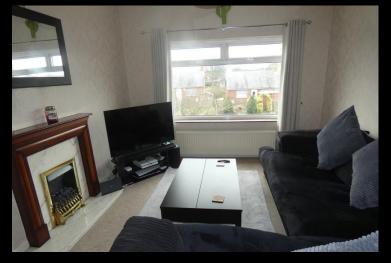

#### LOUNGE

20' 6" x 10' 8" (6.25m x 3.25m) UPVC double glazed window to the front and rear elevation, feature fire surround with gas fire.