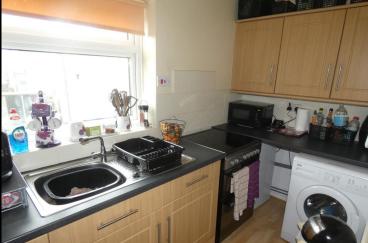

#### KITCHEN

9' 3" x 5' 3" (2.82m x 1.6m) UPVC double glazed window to the rear elevation, fitted with a range of wall and floor units, contrasting work surfaces, incorporating stainless steel sink unit with mixer tap, integrated fridge freezer, plumbing for automatic washing machine, space for cooker, laminate flooring, tiled splashbacks.