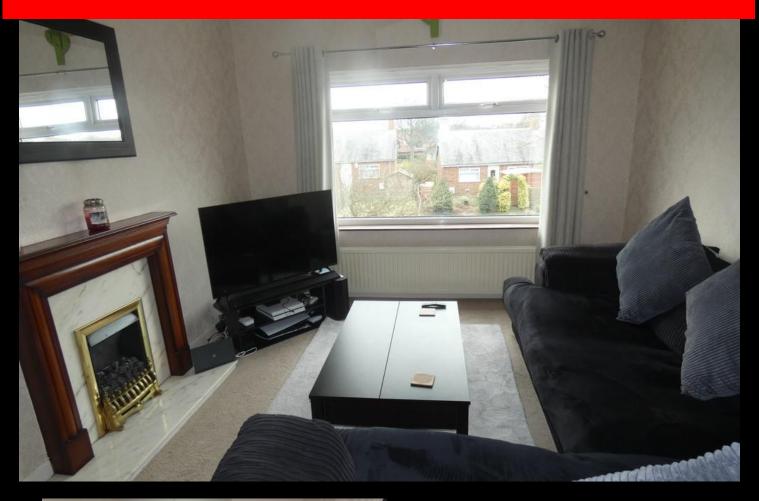

#### LOUNGE

20' 6" x 10' 8" (6.25m x 3.25m) UPVC double glazed window to the front and rear elevation, feature fire surround with gas fire.