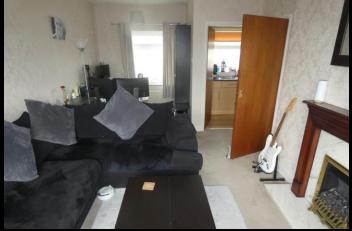

#### LOUNGE

20' 6" x 10' 8" (6.25m x 3.25m) UPVC double glazed window to the front and rear elevation, feature fire surround with gas fire.