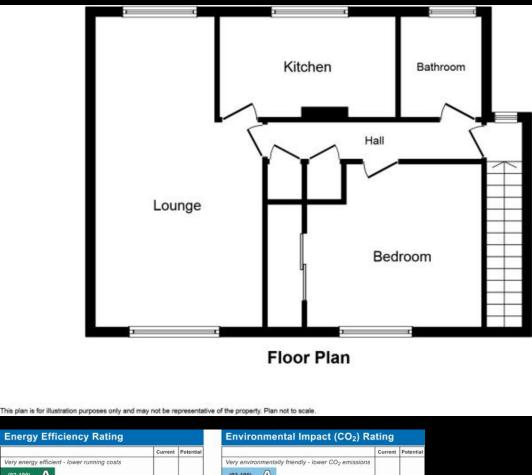

ACCOMMODATION UPVC double glazed entrance door.

**LOBBY** Stairs to first floor.

**FIRST FLOOR LANDING** Storage cupboard housing central heating boiler, airing cupboard.

#### LOUNGE

20' 6" x 10' 8" (6.25m x 3.25m) UPVC double glazed window to the front and rear elevation, feature fire surround with gas fire.

#### KITCHEN

9' 3" x 5' 3" (2.82m x 1.6m) UPVC double glazed window to the rear elevation, fitted with a range of wall and floor units, contrasting work surfaces, incorporating stainless steel sink unit with mixer tap, integrated fridge freezer, plumbing for automatic washing machine, space for cooker, laminate flooring, tiled splashbacks.

#### BEDROOM

11' 0" x 9' 2" (3.35m x 2.79m) UPVC double glazed window to the front elevation, central heating radiator, fitted sliding door wardrobes.

#### BATHROOM

UPVC double glazed window to the rear elevation, comprising white suite of panelled bath with mains shower over and shower screen, low level WC, pedestal hand wash basin, tiled floor and splashbacks.

#### EXTERNALLY

Communal gardens areas with storage sheds.

DISCLAIMER: ML Estates Ltd endeavour to maintain accurate descriptions of properties in Virtual Tours, Brochures, Floor Plans and descriptions, however, these are intended only as a guide and purchasers must satisfy themselves by personal inspection.