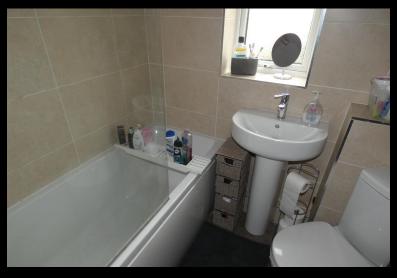

#### BATHROOM

UPVC double glazed window to the rear elevation, comprising white suite of panelled bath with mains shower over and shower screen, low level WC, pedestal hand wash basin, tiled floor and splashbacks.