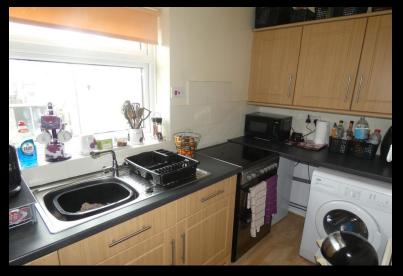

#### KITCHEN

9' 3" x 5' 3" (2.82m x 1.6m) UPVC double glazed window to the rear elevation, fitted with a range of wall and floor units, contrasting work surfaces, incorporating stainless steel sink unit with mixer tap, integrated fridge freezer, plumbing for automatic washing machine, space for cooker, laminate flooring, tiled splashbacks.