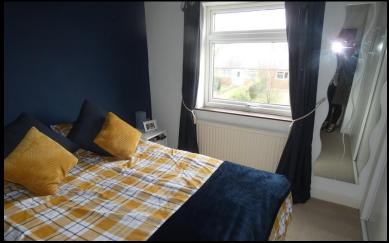

#### BEDROOM

11' 0" x 9' 2" (3.35m x 2.79m) UPVC double glazed window to the front elevation, central heating radiator, fitted sliding door wardrobes.