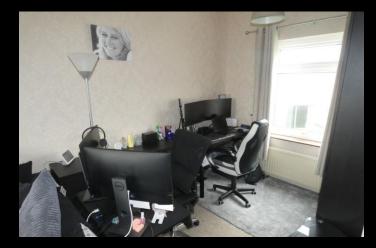

#### BEDROOM

11' 0" x 9' 2" (3.35m x 2.79m) UPVC double glazed window to the front elevation, central heating radiator, fitted sliding door wardrobes.