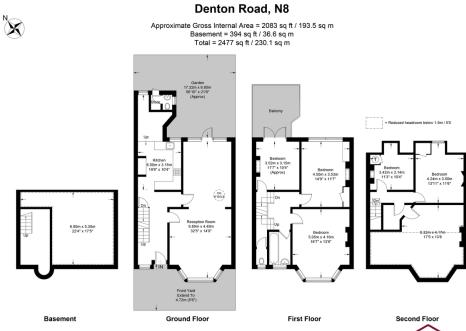

- 2500 Square Feet
- Five Bedrooms
- Catchment to Weston Park
- Primary School
  - Catchment to Rokesly Primary

This plan is for layout guidance only. Not drawn to scale unless stated. Windows and door openings are approximate. Whilst every care is taken in the preparation of this plan, please check all dimensions, shapes and compass bearings before making any decisions reliant upon them. (ID731434)

Agerts Note: Whilst every care has been taken to prepare these sales particulars, they are for guidance purposes only. All measurements are approximate and are for general guidance purposes only and whitst every care has been taken to ensure their accuracy, they should not be relied upon and potential buyers are advised to recheck the measurements.