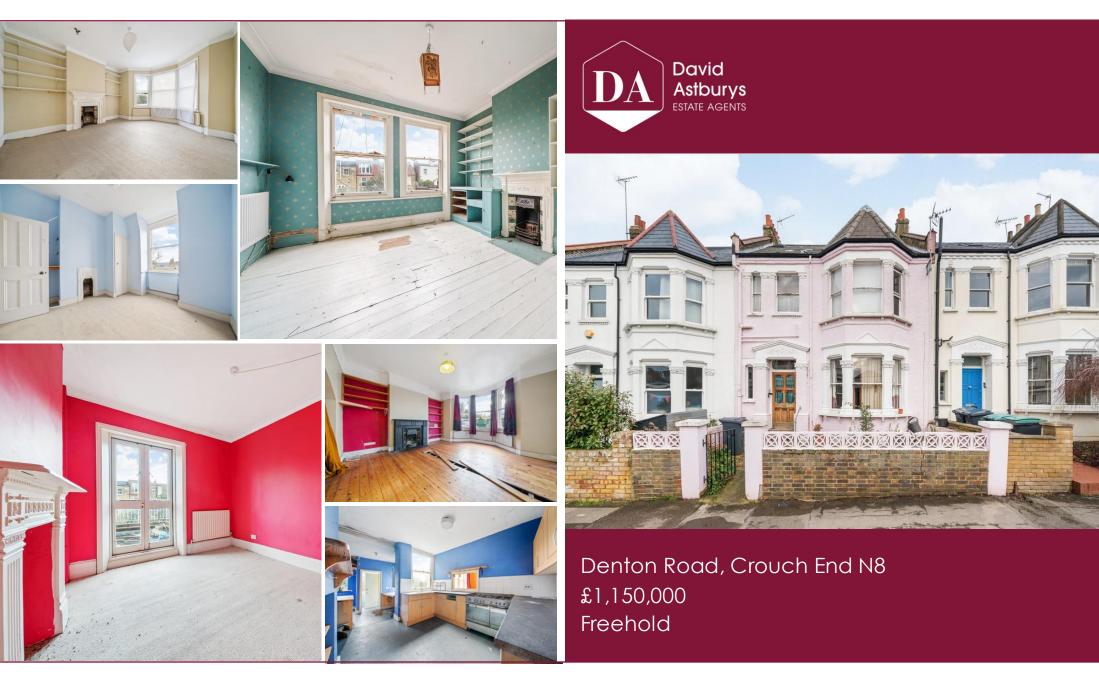

15 Park Road, Crouch End, London, N8 8TE davidastburys.com 0203 000 6787 | sales@davidastburys.com

15 Park Road, Crouch End, London, N8 8TE davidastburys.com 0203 000 6787 | sales@davidastburys.com

- Refurbishment Project
- Garden
- Roof Terrace
- Potential to Extend STPP

- 2500 Square Feet
- Five Bedrooms
- Catchment to Weston Park
- Primary School
  - Catchment to Rokesly Primary

This plan is for layout guidance only. Not drawn to scale unless stated. Windows and door openings are approximate. Whilst every care is taken in the preparation of this plan, please check all dimensions, shapes and compass bearings before making any decisions reliant upon them. (ID731434)