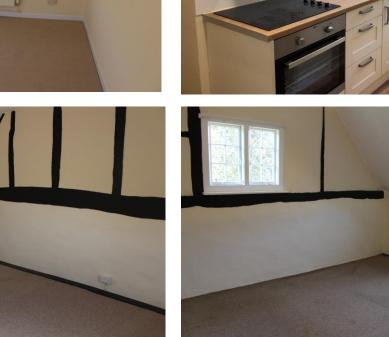

Downstairs comprises two large reception rooms, a galley kitchen with integrated oven and hob, larder and separate utility area. The bathroom includes a shower over the bath.

Upstairs are two bright and spacious double bedrooms.