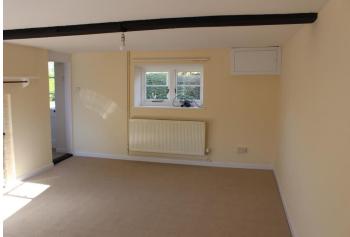

Downstairs comprises two large reception rooms, a galley kitchen with integrated oven and hob, larder and separate utility area. The bathroom includes a shower over the bath.

Upstairs are two bright and spacious double bedrooms.