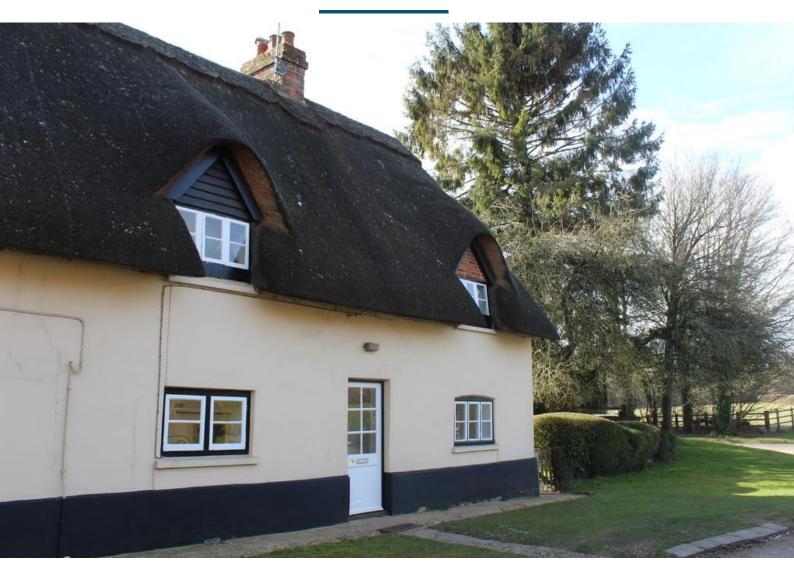

#### THE PROPERTY

14 Upper Bullington is a pretty thatched cottage located in a rural hamlet conveniently located for both the A34 and A303. This delightful cottage has been renovated throughout and boasts period features and two large double bedrooms.

Downstairs comprises two large reception rooms, a galley kitchen with integrated oven and hob, larder and separate utility area. The bathroom includes a shower over the bath.

Upstairs are two bright and spacious double bedrooms.

Sunny garden. Off road parking area to be constructed