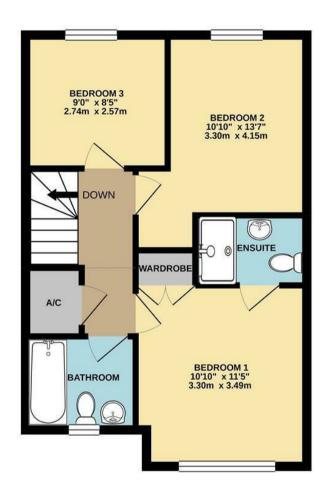

TOTAL FLOOR AREA: 936 sq.ft. (87.0 sq.m.) approx.

Whilst every attempt has been made to ensure the accuracy of the floorplan contained here, measurements of doors, windows, rooms and any other items are approximate and no responsibility is taken for any error, omission or mis-statement. This plan is for illustrative purposes only and should be used as such by any prospective purchaser. The services, systems and appliances shown have not been tested and no guarantee as to their operability or efficiency can be given.