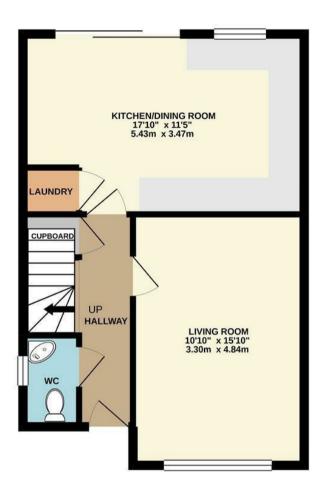

TOTAL FLOOR AREA: 936 sq.ft. (87.0 sq.m.) approx.

Whilst every attempt has been made to ensure the accuracy of the floorplan contained here, measurements of doors, windows, rooms and any other items are approximate and no responsibility is taken for any error, omission or mis-statement. This plan is for illustrative purposes only and should be used as such by any prospective purchaser. The services, systems and appliances shown have not been tested and no guarantee as to their operability or efficiency can be given.

Made with Metropix @2020

These particulars do not constitute part or all of an offer or contract | The measurements indicated are supplied for guidance only | We have not tested any apparatus, equipment, fixtures, fittings or service, and it is in the buyers interest to check the working condition of any appliances | We have not sought to verify the legal title of the property and the buyers must obtain verification from their solicitor