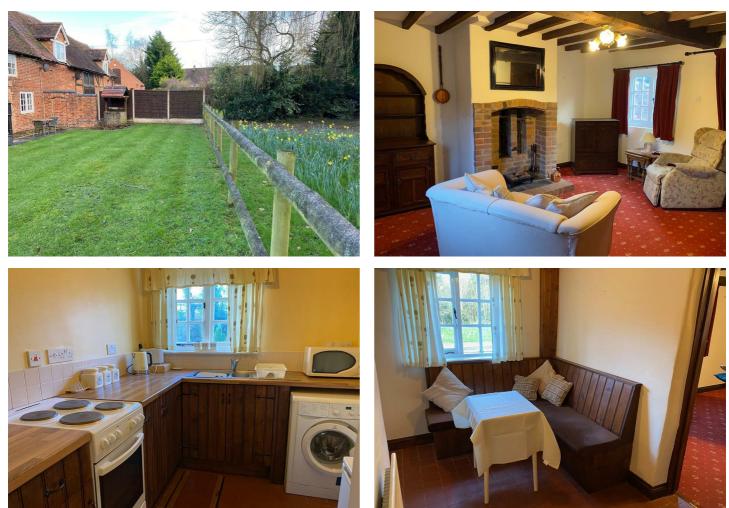

# 2 Moat House Cottages, Moat House Lane Canley, Coventry, CV4 8EG £825 Per Calendar Month

\*\*WHATSAPP WALK AROUND VIDEO AVAILABLE\*\*... AVAILABLE START OF APRIL..... WALKING DISTANCE TO WARWICK UNIVERSITY... TWO DOUBLE BEDROOMS... QUIET & SECLUDED LOCATION WITH SECURE PARKING. This immaculate medieval two double bedroom cottage is available immediately FULLY FURNISHED or PART FURNISHED with all the white goods included, this property has recently been renovated to a very high standard and is all ready to go! Having lounge, breakfast kitchen dining room, ground floor shower room and WC, two double bedrooms and a further WC to the first floor, two allocated parking spaces and private gardens with patio area. The gardens are all maintained by the landlord. Located near Cannon Park and Warwick University, the property is perfect for those that commute as the main A45 is only a minute away by car allowing easy access to all surrounding towns and villages and the motorway network. NO PETS. NO SMOKERS. Call us now to book your immediate viewing.