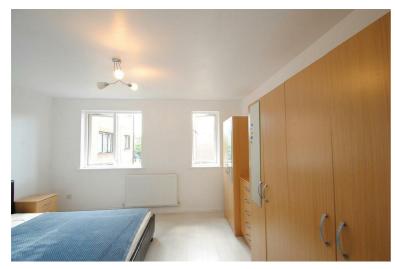

Entrance Hall: Access to rooms, laminate flooring

Bedroom:  $3.7m \times 3m$  (approx), 2 windows to front aspect

Shower room: comprising of a shower cubicle, wash hand basin, low flush WC, tiled splash back, tiled flooring