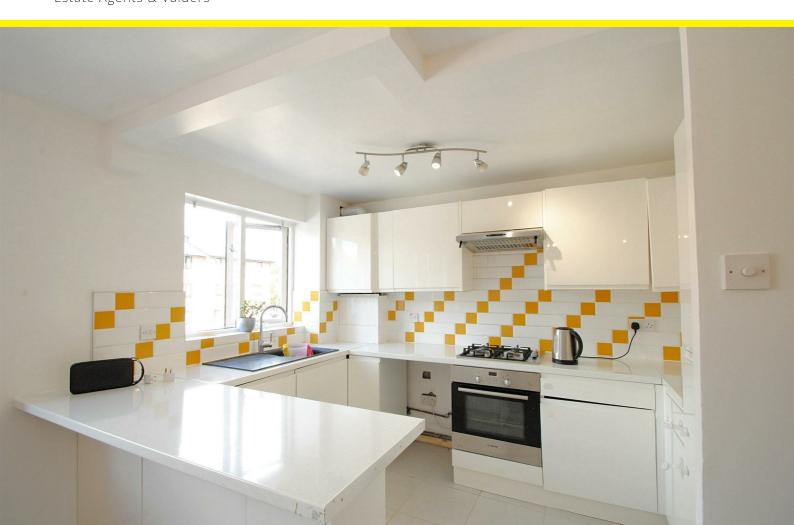

Open plan kitchen/reception:  $4.9 \text{m} \times 4.3 \text{m}$  (widest points)

Kitchen area: Range of wall & base units, single drainer sink unit, gas hob, oven, extractor hood, tiled splash back, plumbed for washing machine, tiled flooring, breakfast bar area Reception area: laminate flooring, window