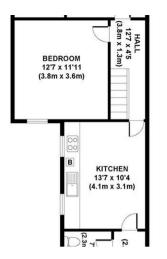

The flat is currently let out on AST with a family who occupied the flat for a few years.

The current tenants are paying a rental income of  $\pm 1050$  pcm.

Internally the flat is split-level , large kitchen/diner, bathroom, two bedrooms, reception room, gas central heating, laminate flooring.