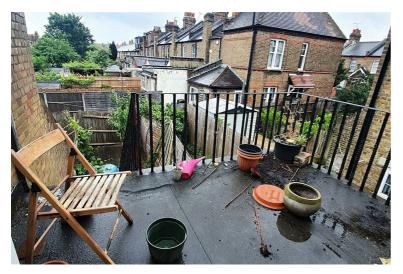

Salisbury Road is ideally located within a short walk to Wood Green Underground Station, local bus services, Alexandra Palace Station, The Mall and countless amenities along the High Road.

Internally the flat is well decorated, laminated flooring, recently installed double glazing and roof, gch, large reception room, good sized bedroom, kitchen, bathroom, roof terrace with stairs leading down to a patio garden.