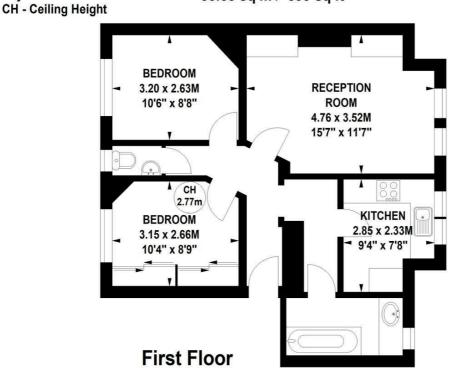

## **Bollo Bridge Road, W3**

Approximate gross internal area 55.65 sq m / 599 sq ft

Not to scale, for guidance only and must not be relied upon as a statement of fact. All measurements and areas are approximate only