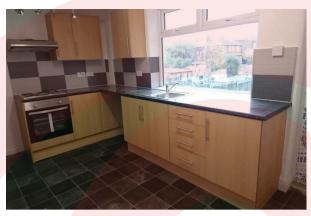

The house briefly comprises, bright living room, new modern eat-in kitchen, 2 double bedrooms and fully tiled bathroom comprising bath with shower over, WC and wash basin. The house also benefits from a gardens to the front and rear, gas central heating and is fully double glazed.