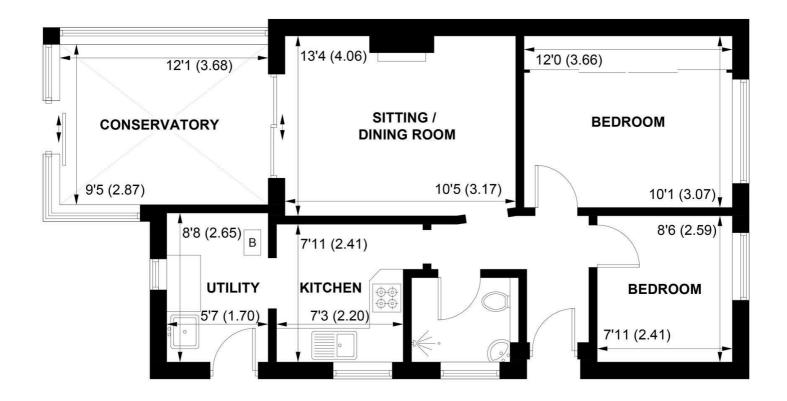

12 GOODACRES, BARNHAM, SUSSEX, PO22 0JF

APPROXIMATE GROSS INTERNAL AREA = 680 SQ FT / 63.2 SQ M

NOT TO SCALE (For illustrative purposes only as defined by RICS Code of Measuring Practice) 2021 Produced for Sims Williams

Off the lounge there is a south facing conservatory which provides an additional reception room with doors opening onto the rear gardens.

The kitchen is fitted with a range of units and has built in appliances including oven and hob. There is also a small breakfast bar and an opening to the utility room which has space for further appliances including washing machine, dishwasher and fridge freezer together with a door to the side.

The master bedroom is a double room with a range of built in, mirror fronted wardrobes. The second bedroom is another good size room, whilst the wet room is fully tiled with a white suite. Outside the southerly rear garden provides an area of shaped lawn with borders and a brick paved patio area and path leading to the garden shed.