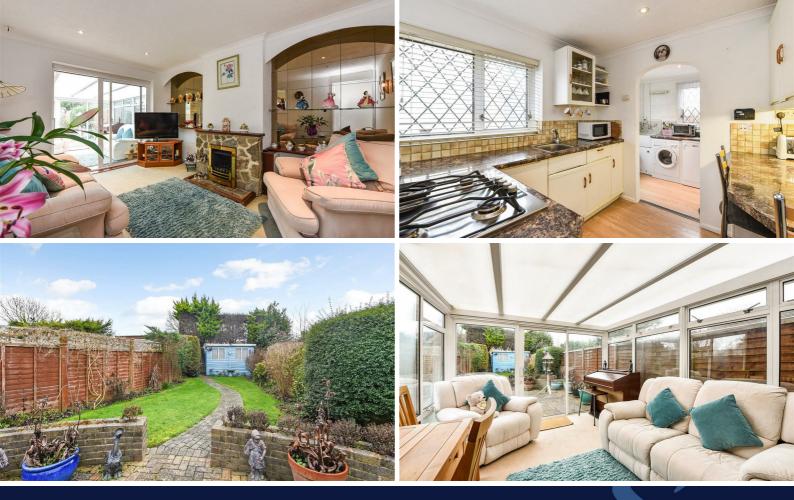

### **COUNCIL TAX BAND**

Band = C

Situated in a convenient location being within a short walk of Barnham village with its shopping facilities, schools and mainline train station.

The property is offered with no onward chain and provides bright, well maintained accommodation which comprises entrance hall with door opening to the lounge with its feature stone fireplace and fitted gas fire.

Off the lounge there is a south facing conservatory which provides an additional reception room with doors opening onto the rear gardens.

The kitchen is fitted with a range of units and has built in appliances including oven and hob. There is also a small breakfast bar and an opening to the utility room which has space for further appliances including washing machine, dishwasher and fridge freezer together with a door to the side.

The master bedroom is a double room with a range of built in, mirror fronted wardrobes. The second bedroom is another good size room, whilst the wet room is fully tiled with a white suite. Outside the southerly rear garden provides an area of shaped lawn with borders and a brick paved patio area and path leading to the garden shed.