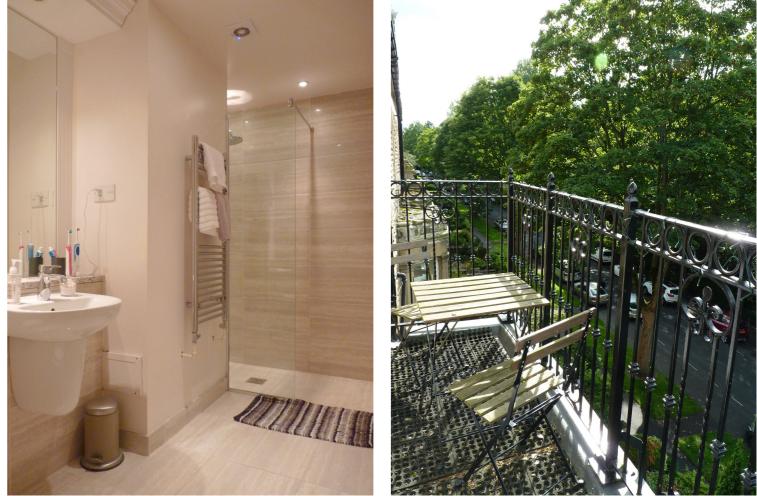

The flat benefits from gas central heating and briefly comprises: Entrance hallway with storage cupboard, large open plan living/dining room, the living area having French doors leading to the balcony, kitchen with a range of wall mounted cupboards, base units and drawers with integrated fridge/freezer, microwave, washer/dryer, oven and hob, a good sized double bedroom with recently refurbished en-suite shower room.

Outside there is a balcony that leads off the living room and has a pleasant view overlooking the Valley Gardens.