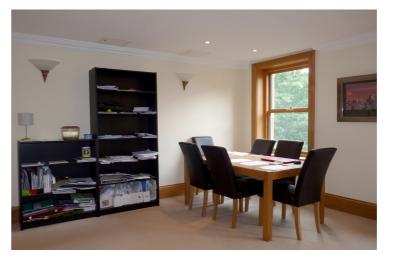

The flat benefits from gas central heating and briefly comprises: Entrance hallway with storage cupboard, large open plan living/dining room, the living area having French doors leading to the balcony, kitchen with a range of wall mounted cupboards, base units and drawers with integrated fridge/freezer, microwave, washer/dryer, oven and hob, a good sized double bedroom with recently refurbished en-suite shower room.