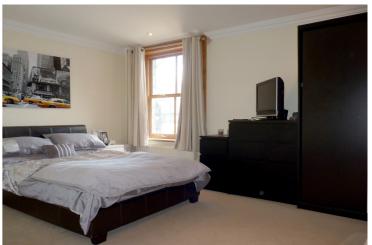

The flat benefits from gas central heating and briefly comprises: Entrance hallway with storage cupboard, large open plan living/dining room, the living area having French doors leading to the balcony, kitchen with a range of wall mounted cupboards, base units and drawers with integrated fridge/freezer, microwave, washer/dryer, oven and hob, a good sized double bedroom with recently refurbished en-suite shower room.