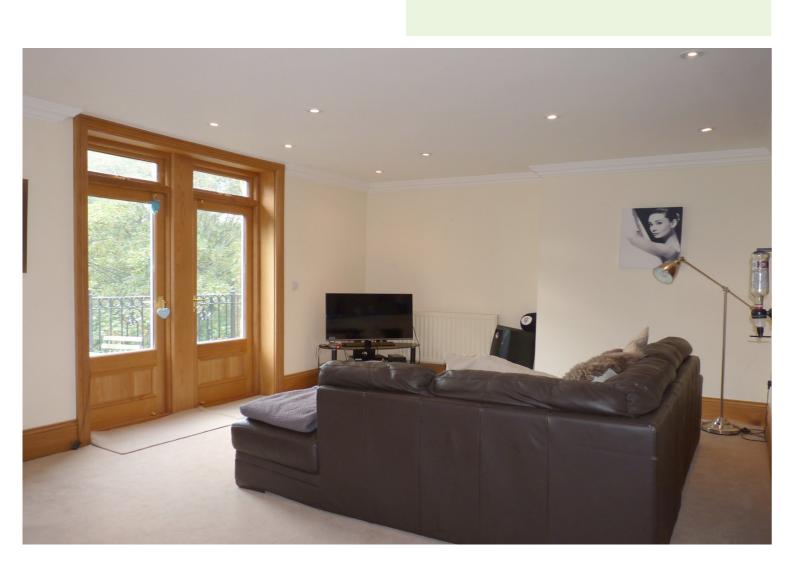

The flat benefits from gas central heating and briefly comprises: Entrance hallway with storage cupboard, large open plan living/dining room, the living area having French doors leading to the balcony, kitchen with a range of wall mounted cupboards, base units and drawers with integrated fridge/freezer, microwave, washer/dryer, oven and hob, a good sized double bedroom with recently refurbished en-suite shower room.

Outside there is a balcony that leads off the living room and has a pleasant view overlooking the Valley Gardens.