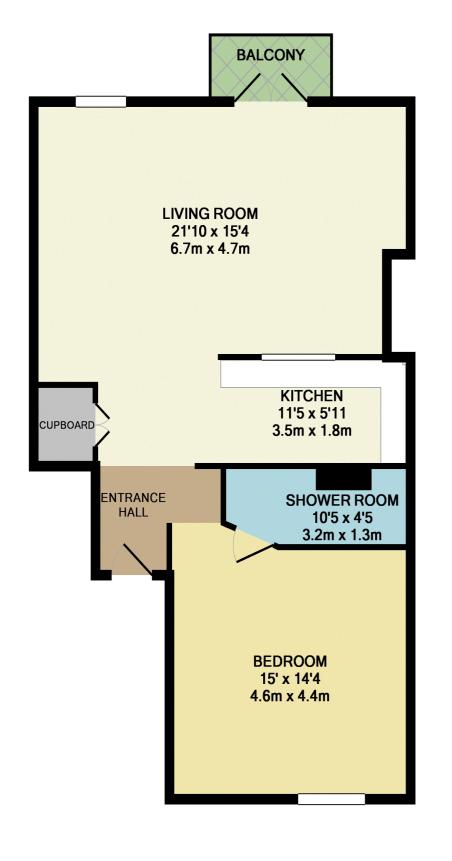

FLAT 3, 39 VALLEY DRIVE HARROGATE, HG2 0JH

£775 PCM

TOTAL APPROX. FLOOR AREA 715 SQ.FT. (66.4 SQ.M.) Measurements are approximate. Not to scale. Illustrative purposes only Made with Metropix ©2017

9 Albert Street, Harrogate North Yorkshire HG1 1JX Sales: 01423 503076 Lettings: 01423 530744

The flat benefits from gas central heating and briefly comprises: Entrance hallway with storage cupboard, large open plan living/dining room, the living area having French doors leading to the balcony, kitchen with a range of wall mounted cupboards, base units and drawers with integrated fridge/freezer, microwave, washer/dryer, oven and hob, a good sized double bedroom with recently refurbished en-suite shower room.