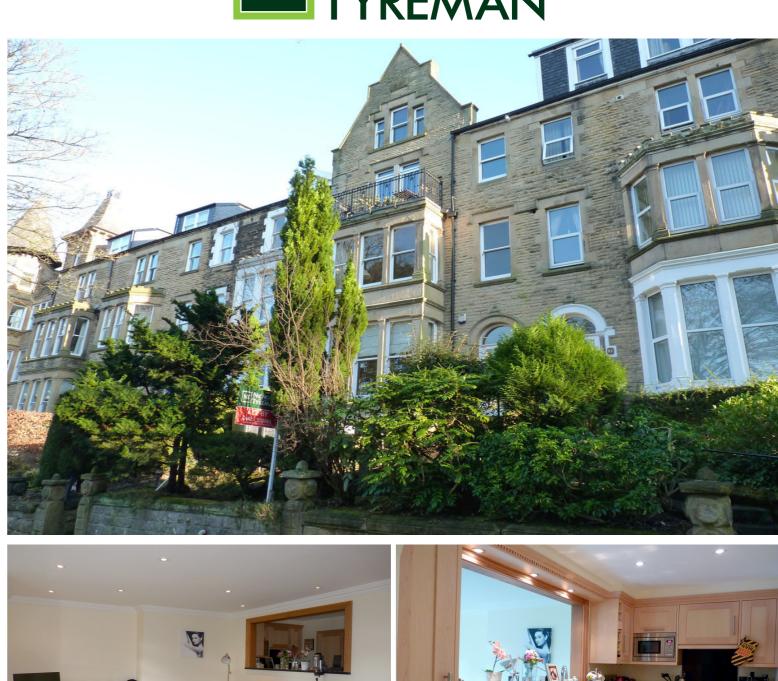

#### UNFURNISHED

An extremely well presented second floor flat situated within this stone built terrace property located adjacent to The Valley Gardens, within easy reach of the Cold Bath Road shopping parades and, in turn, the Harrogate town centre.

The flat benefits from gas central heating and briefly comprises: Entrance hallway with storage cupboard, large open plan living/dining room, the living area having French doors leading to the balcony, kitchen with a range of wall mounted cupboards, base units and drawers with integrated fridge/freezer, microwave, washer/dryer, oven and hob, a good sized double bedroom with recently refurbished en-suite shower room.