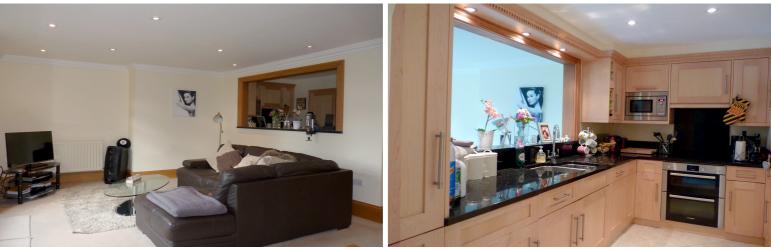

The flat benefits from gas central heating and briefly comprises: Entrance hallway with storage cupboard, large open plan living/dining room, the living area having French doors leading to the balcony, kitchen with a range of wall mounted cupboards, base units and drawers with integrated fridge/freezer, microwave, washer/dryer, oven and hob, a good sized double bedroom with recently refurbished en-suite shower room.