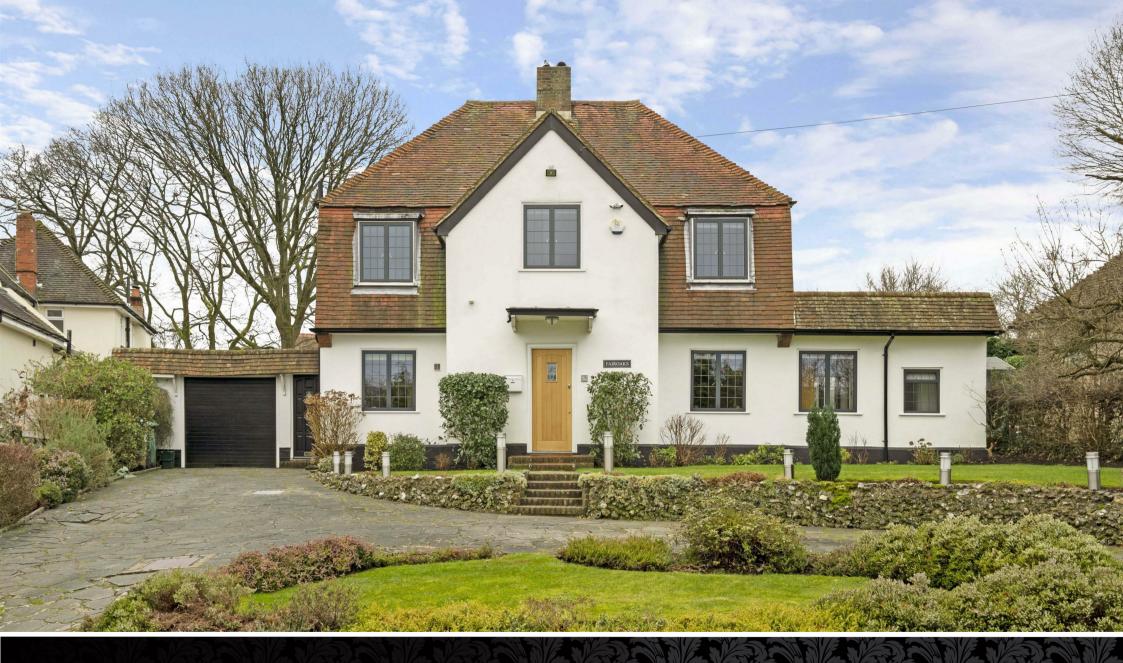

Fairoaks
The Glade, Kingswood, Surrey KT20 6]

Fairoaks

This attractive four double bedroom family home is situated on an elevated plot in one of Kingswood's most sought-after roads. The property currently measures 2300 sq ft in size and sits on approximately 0.3 of an acre. Numerous homes situated close by have been developed or extended and Fairoaks offers much the same potential. The most recent planning permissions approved for this property were in 2016 to extend the property to the rear and side. Before that, in 2015, planning was approved for a 1st floor side extension and a two storey rear extension. Plans can be found at www.reigate-banstead.gov.uk using planning references 16/00284/DET04 & 15/01324/HHOLD.

The property is set back from the road and accessed by a carriage driveway with a carport and tandem length detached garage. To the rear is a level, south facing garden with a large formal lawn and sun terrace. Kingswood village and railway station are within easy reach with viewings arranged through sole agents Fine & Country in Kingswood.