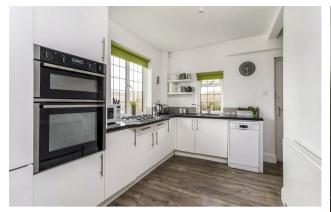

The existing accommodation consists of a lounge with double doors to the large conservatory; a dining room with an exposed brick fireplace; a modern fitted kitchen with a range of integrated appliances; a cloakroom and a ground floor double bedroom with a modern en-suite shower room. To the first floor is the double aspect master bedroom with his and hers fitted wardrobes, a shower cubical and a wash hand basin. There are two further double bedrooms a luxury bath/shower room and a separate cloakroom.