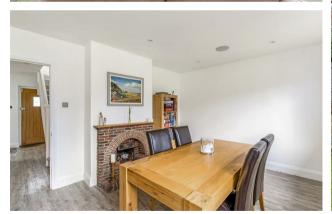

The existing accommodation consists of a lounge with double doors to the large conservatory; a dining room with an exposed brick fireplace; a modern fitted kitchen with a range of integrated appliances; a cloakroom and a ground floor double bedroom with a modern en-suite shower room. To the first floor is the double aspect master bedroom with his and hers fitted wardrobes, a shower cubical and a wash hand basin. There are two further double bedrooms a luxury bath/shower room and a separate cloakroom.