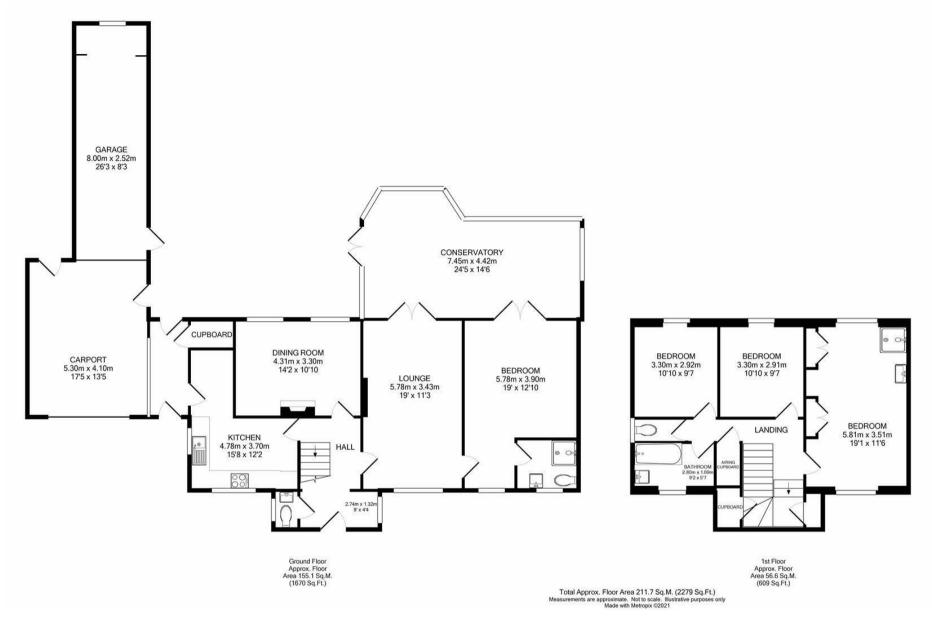

## Property at a glance

- Four Double Bedrooms
- Scope To Extend
- Three Modern Bath/Shower Rooms
- Three Reception Rooms
- Modern Kitchen
- Ground Floor Cloakroom
- Circa 0.3 Acre Plot
- South Facing Rear Garden
- Carport & Tandem Length Garage
- Large Front Garden & Spacious Driveway

The existing accommodation consists of a lounge with double doors to the large conservatory; a dining room with an exposed brick fireplace; a modern fitted kitchen with a range of integrated appliances; a cloakroom and a ground floor double bedroom with a modern en-suite shower room. To the first floor is the double aspect master bedroom with his and hers fitted wardrobes, a shower cubical and a wash hand basin. There are two further double bedrooms a luxury bath/shower room and a separate cloakroom.