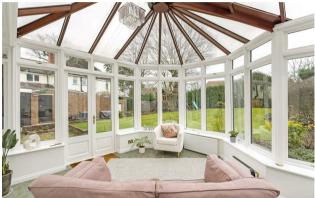

The existing accommodation consists of a lounge with double doors to the large conservatory; a dining room with an exposed brick fireplace; a modern fitted kitchen with a range of integrated appliances; a cloakroom and a ground floor double bedroom with a modern en-suite shower room. To the first floor is the double aspect master bedroom with his and hers fitted wardrobes, a shower cubical and a wash hand basin. There are two further double bedrooms a luxury bath/shower room and a separate cloakroom.