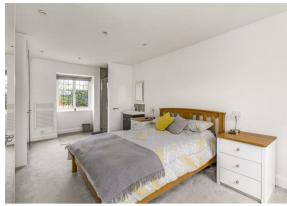

The existing accommodation consists of a lounge with double doors to the large conservatory; a dining room with an exposed brick fireplace; a modern fitted kitchen with a range of integrated appliances; a cloakroom and a ground floor double bedroom with a modern en-suite shower room. To the first floor is the double aspect master bedroom with his and hers fitted wardrobes, a shower cubical and a wash hand basin. There are two further double bedrooms a luxury bath/shower room and a separate cloakroom.