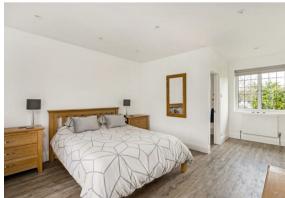

The existing accommodation consists of a lounge with double doors to the large conservatory; a dining room with an exposed brick fireplace; a modern fitted kitchen with a range of integrated appliances; a cloakroom and a ground floor double bedroom with a modern en-suite shower room. To the first floor is the double aspect master bedroom with his and hers fitted wardrobes, a shower cubical and a wash hand basin. There are two further double bedrooms a luxury bath/shower room and a separate cloakroom.