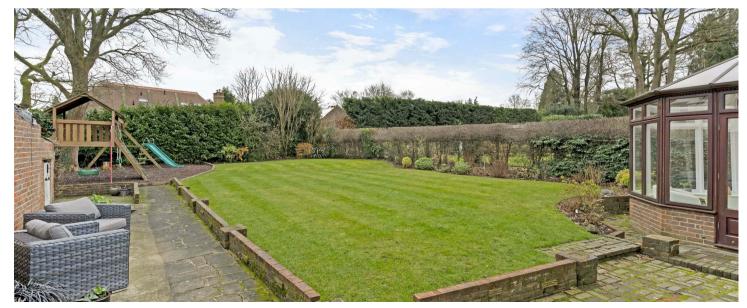

The property is set back from the road and accessed by a carriage driveway with a carport and tandem length detached garage. To the rear is a level, south facing garden with a large formal lawn and sun terrace. Kingswood village and railway station are within easy reach with viewings arranged through sole agents Fine & Country in Kingswood.