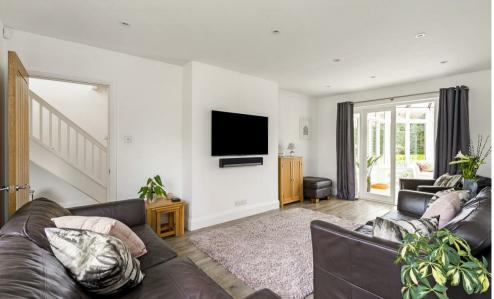

The existing accommodation consists of a lounge with double doors to the large conservatory; a dining room with an exposed brick fireplace; a modern fitted kitchen with a range of integrated appliances; a cloakroom and a ground floor double bedroom with a modern en-suite shower room. To the first floor is the double aspect master bedroom with his and hers fitted wardrobes, a shower cubical and a wash hand basin. There are two further double bedrooms a luxury bath/shower room and a separate cloakroom.