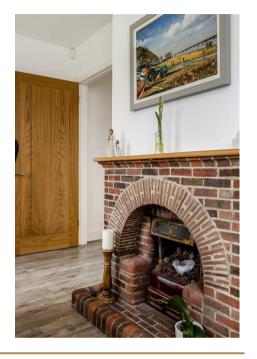

The existing accommodation consists of a lounge with double doors to the large conservatory; a dining room with an exposed brick fireplace; a modern fitted kitchen with a range of integrated appliances; a cloakroom and a ground floor double bedroom with a modern en-suite shower room. To the first floor is the double aspect master bedroom with his and hers fitted wardrobes, a shower cubical and a wash hand basin. There are two further double bedrooms a luxury bath/shower room and a separate cloakroom.