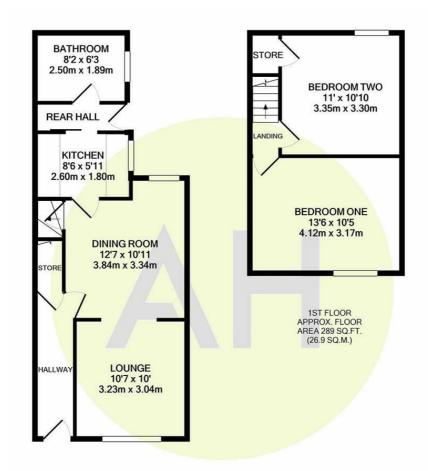

### **DIMENSIONS**

**Ground Floor** 

**Entrance Hallway** 

Lounge

10'7" × 9'11" (3.23 × 3.04 )

**Dining Room** 

12'7" x 10'11" (3.84 x 3.34)

Kitchen

 $8'6'' \times 5'10''$  (2.60 × 1.80 )

**Rear Hall** 

**Bathroom** 

8'2" x 6'2" (2.50 x 1.89)

First Floor

Landing

**Bedroom One** 

 $13'6" \times 10'4" (4.12 \times 3.17)$ 

**Bedroom Two** 

 $10'11'' \times 10'9'' (3.35 \times 3.30)$ 

Externally

**Rear Courtyard** 

Front Garden

GROUND FLOOR APPROX. FLOOR AREA 421 SQ.FT. (39.1 SQ.M.)

#### TOTAL APPROX. FLOOR AREA 710 SQ.FT. (65.9 SQ.M.)

Whilst every attempt has been made to ensure the accuracy of the floor plan contained here, measurements of doors, windows, rooms and any other items are approximate and no responsibility is taken for any error, omission, or mis-statement. This plan is for illustrative purposes only and should be used as such by any prospective purchaser. The services, systems and appliances shown have not been tested and no guarantee as to their operability or efficiency can be given