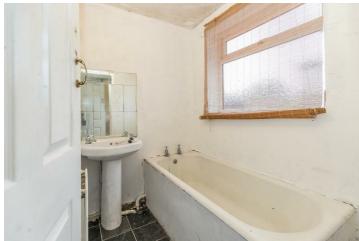

 $8'6'' \times 5'10''$  (2.60 × 1.80 )

**Rear Hall** 

**Bathroom** 

8'2" x 6'2" (2.50 x 1.89)

First Floor

Landing

**Bedroom One** 

 $13'6" \times 10'4" (4.12 \times 3.17)$ 