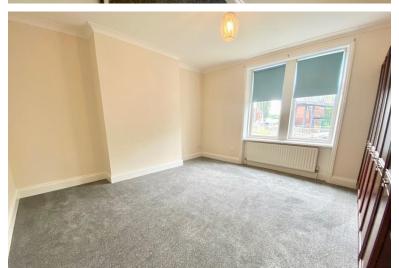

## **BEDROOM ONE**

Front facing bedroom, UPVC window, central heating radiator with fitted wardrobes.

#### **BEDROOM TWO**

To the rear, UPVC window and central heating radiator