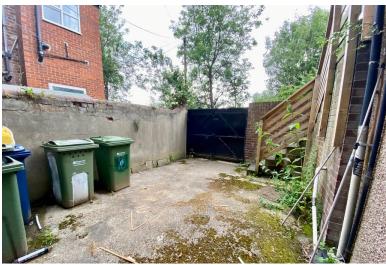

## **EXTERNAL**

To the front of the property there is a small town garden. To the rear there is a backyard.