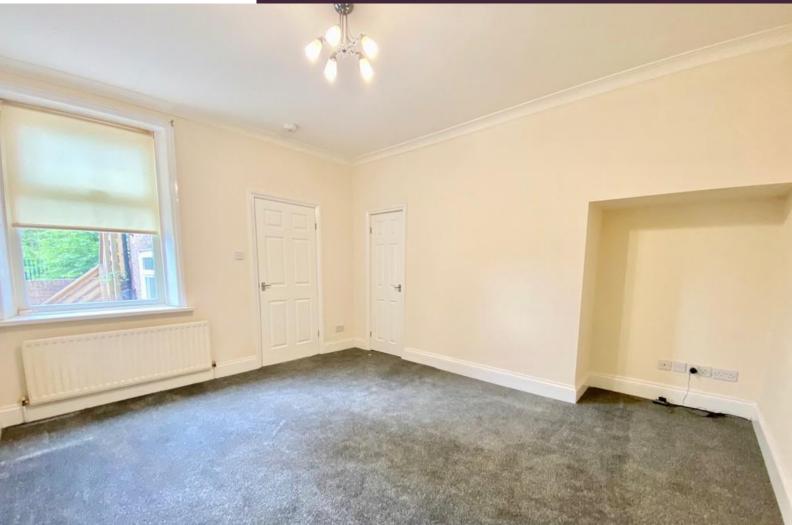

## LOUNGE

Rear facing lounge, UPVC window, central heating radiator, feature electric fire and door leading into kitchen.

## **BEDROOM ONE**

Front facing bedroom, UPVC window, central heating radiator with fitted wardrobes.

#### **BEDROOM TWO**

To the rear, UPVC window and central heating radiator