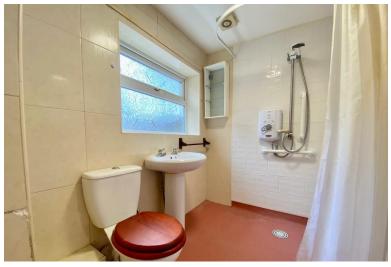

## WET ROOM

Low level w.c, pedestal wash basin, tiling to the walls, UPVC window, extractor fan and electric shower.