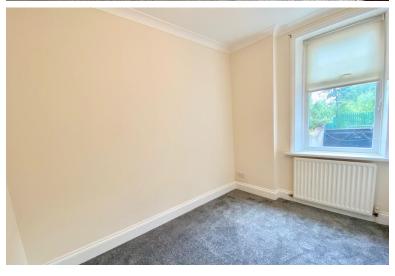

## **BEDROOM ONE**

Front facing bedroom, UPVC window, central heating radiator with fitted wardrobes.

#### **BEDROOM TWO**

To the rear, UPVC window and central heating radiator