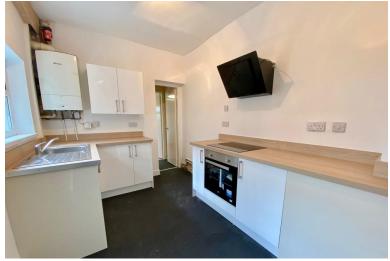

## **KITCHEN**

Stairs leading down to the kitchen and having a range of wall and floor units, central heating radiator, UPVC window, exit to rear