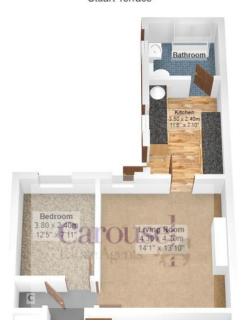

#### DESCRIPTION

Having a convenient location close to the Felling Bypass and Heworth metro, we offer to rent this two bedroom ground floor flat. The property is offered on a unfurnished basis and has the benefit of gas central heating and UPVC double glazing. Comprising of entrance hall leading to a rear facing lounge, fitted kitchen, shower room, two bedrooms and a small town garden to the front and private rear yard.

## **ENTRANCE HALL**

UPVC door providing access to hall with central heating radiator and storage cupboard.

## LOUNGE

Rear facing lounge, UPVC window, central heating radiator, feature electric fire and door leading into kitchen.

## **KITCHEN**

Stairs leading down to the kitchen and having a range of wall and floor units, central heating radiator, UPVC window, exit to rear

## **BEDROOM ONE**

Front facing bedroom, UPVC window, central heating radiator with fitted wardrobes.

#### **BEDROOM TWO**

To the rear, UPVC window and central heating radiator

## WET ROOM

Low level w.c, pedestal wash basin, tiling to the walls, UPVC window, extractor fan and electric shower.

## **EXTERNAL**

To the front of the property there is a small town garden. To the rear there is a backyard.