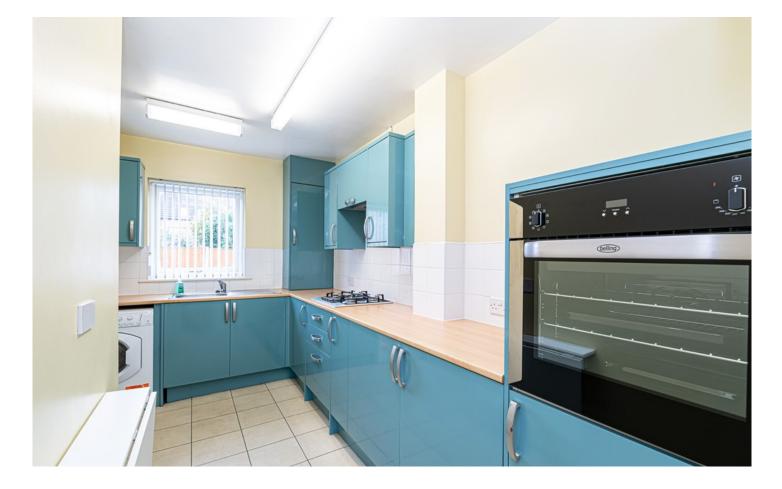

## **DESCRIPTION**

This lovely one bedroom end terraced property is located in a sought-after location which is within walking distance of Latchford village and Stockton Heath. With a modernised kitchen and open plan living, this property is perfect for a first time buyer or as an investment.

Access into this wonderful home is via a bright entrance hall, leading directly into an open living space and modernised kitchen. The first floor comprises of the master bedroom with built in wardrobes and a spacious family shower room.

#### GROUND FLOOR

| • | Entrance Hall | 2.06m x 1.53m |
|---|---------------|---------------|
|   |               |               |

- Lounge / Dining Room 4.99m x 4.77m
  - Kitchen 3.90m x 3.14m