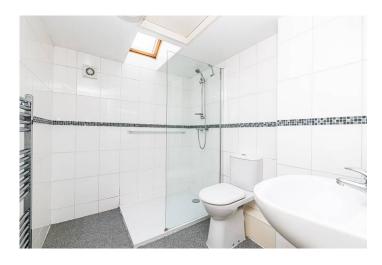

Access into this wonderful home is via a bright entrance hall, leading directly into an open living space and modernised kitchen. The first floor comprises of the master bedroom with built in wardrobes and a spacious family shower room.

#### FIRST FLOOR

•

- Landing
- Bedroom One 3.44m x 2.76m
- Shower Room 2.40m x 1.91m