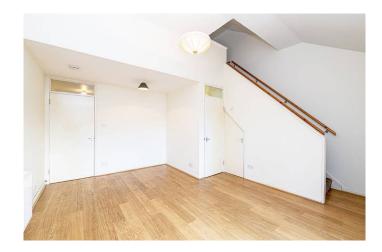

Access into this wonderful home is via a bright entrance hall, leading directly into an open living space and modernised kitchen. The first floor comprises of the master bedroom with built in wardrobes and a spacious family shower room.

#### FIRST FLOOR

•

- Landing
- Bedroom One 3.44m x 2.76m
- Shower Room 2.40m x 1.91m