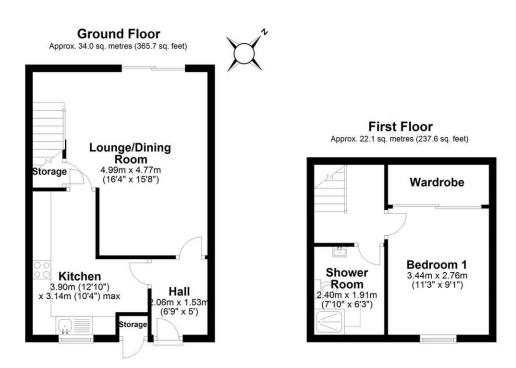

## SUMMARY OF ACCOMMODATION

#### GROUND FLOOR

| • | Entrance Hall | 2.06m x 1.53m |
|---|---------------|---------------|
|   |               |               |

- Lounge / Dining Room 4.99m x 4.77m
  - Kitchen 3.90m x 3.14m

#### FIRST FLOOR

•

- Landing
- Bedroom One 3.44m x 2.76m
- Shower Room 2.40m x 1.91m

# **DISTANCES**

• Latchford Village

Warrington Town Centre

• Manchester City Centre

Manchester Airport

Stockton Heath

Total area: approx. 56.0 sq. metres (603.2 sq. feet)