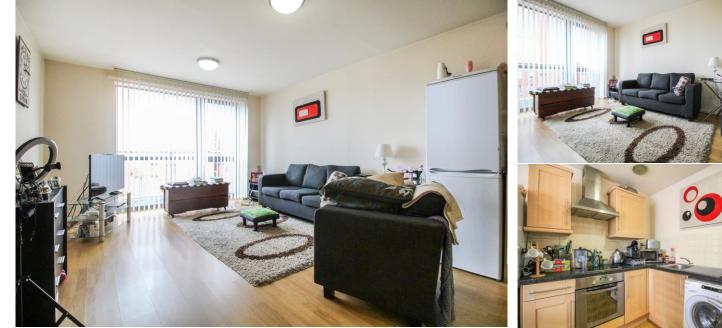

## **Property Summary**

HOP are delighted to offer for sale this modern, two bedroom, two bathroom apartment located in the City Centre. This is a great property for a first-time investor or someone looking to add to their current portfolio, or a first-time buyer. The apartment benefits from plenty of natural light with accommodation comprising; spacious living area with patio doors and balcony overlooking Leeds, large Kitchen area with integrated appliances, modern house bathroom, double bedroom. To the second floor is another large double bedroom and an ensuite shower room. The apartment is located on the third floor and accessed via a secure gated entrance. Located in a popular area with plenty of useful amenities close by, and easy access to the city centre. EPC RATING C. The property is currently tenanted offering an attractive yield and will be sold fully furnished.