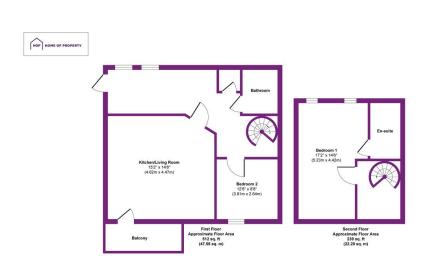

Approx. Gross Internal Floor Area 751 sq. ft / 69.76 sq. m Illustration for identification purposes only, measurements are approximate, not to scale. Produced by Flements Prometry

- Chain Free
- Two Double Bedrooms
- Allocated Parking
- Attractive Yield
- Ideal Investment
- Long Term Tenants
- City Centre
- Balcony
- Open Plan Living
- Two Bathrooms