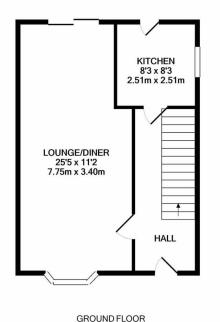

**EPC-** To Follow

SHOWER ROOM 6'1 x 6' BEDROOM 2 .85m x 1.83r 12'5 x 11'2 3.78m x 3.40m LANDING BEDROOM 1 13'5 x 10' 4.09m x 3.05m BEDROOM 3 7'7 x 7'6 2.31m x 2.29m

1ST FLOOR

Whilst every attempt has been made to ensure the accuracy of the floor plan contained here, measurements of doors, windows, rooms and any other items are approximate and no responsibility is taken for any error, omission, or mis-statement. This plan is for illustrative purposes only and should be used as such by any prospective purchaser. The services, systems and appliances shown have not been tested and no guarantee as to their operability or efficiency can be given Made with Metropix ⊚2021