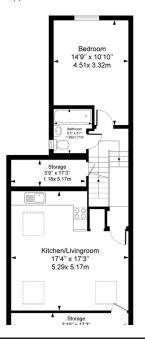

## Falcon Road | SW11

Approx. Gross Internal Area 641.74 sq ft / 59.62 sq m

%epcGraph\_c\_1\_304%

Battersea Office: 153 Lavender Hill, Battersea, London SW4 7UT

Mayfair Office: 121 Park Lane, Mayfair, London W1K 7AG